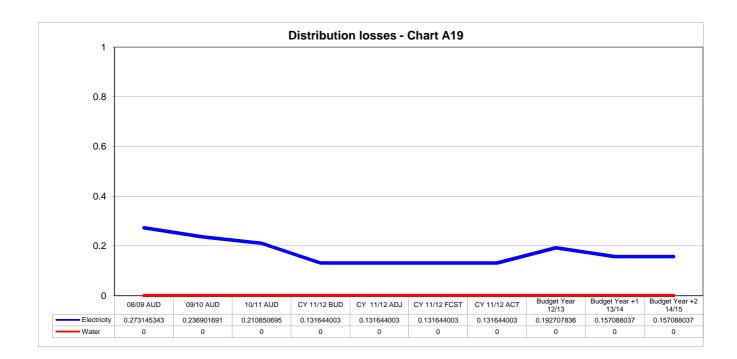

|  |  |
|                                           |                               |         |         |         |              |                                                      |                              |                                                                                                                                 |  |  |
|                                           | 1                             |         |         |         |              |                                                      |                              |                                                                                                                                 |  |  |















































Annexure 1

Table of property rates valuations and billing

|    | KAREEBERG MUNICIPALITY  |      | 2012-2013 |                  |              |              |                          |                           |      |              |       |            |     |          |              |
|----|-------------------------|------|-----------|------------------|--------------|--------------|--------------------------|---------------------------|------|--------------|-------|------------|-----|----------|--------------|
|    | Kategorie               | Verh | ouding    | Waardasie        | Tarief       | Heffing      | Vrygestelde<br>waardasie | Vrystelling<br>R 15 000 < |      | Afslag       |       | Korting    |     |          | Totaal       |
| 1  | Residensieël            | 1:   | 1.0