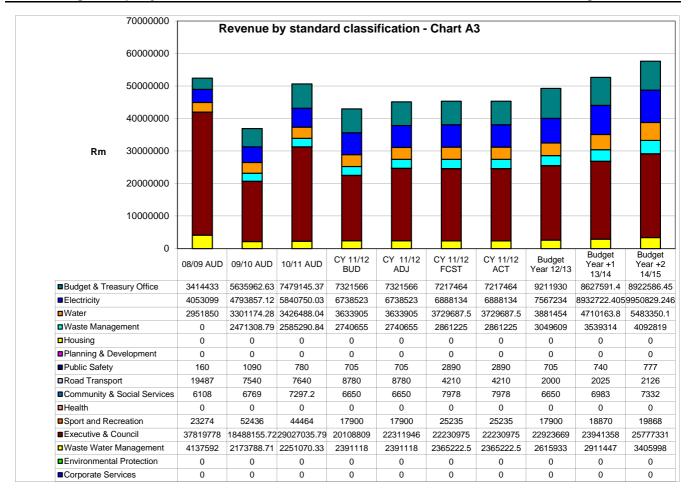

|  |  |
|                                           |                               |         |         |         |              |                                                      |                              |                                                                                                                                 |  |  |
|                                           | 1                             |         |         |         |              |                                                      |                              |                                                                                                                                 |  |  |















































Annexure 1

Table of property rates valuations and billing

|    | KAREEBERG MUNICIPALITY  |      | 2012-2013 |                  |              |              |                          |                           |      |              |       |            |     |          |              |
|----|-------------------------|------|-----------|------------------|--------------|--------------|--------------------------|---------------------------|------|--------------|-------|------------|-----|----------|--------------|
|    | Kategorie               | Verh | ouding    | Waardasie        | Tarief       | Heffing      | Vrygestelde<br>waardasie | Vrystelling<br>R 15 000 < |      | Afslag       |       | Korting    |     |          | Totaal       |
| 1  | Reside