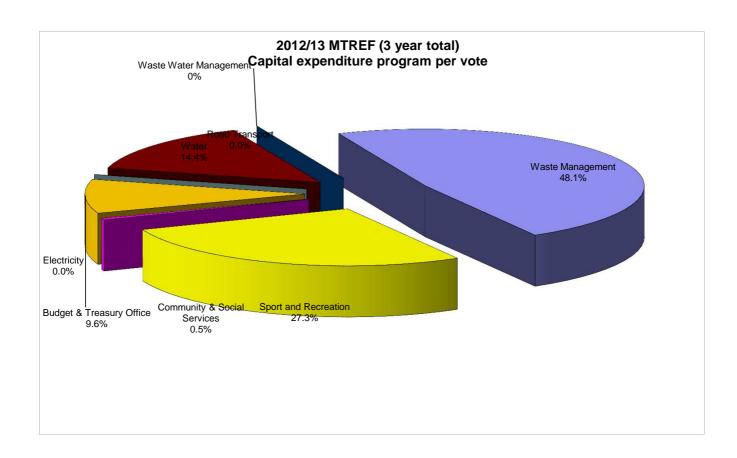

|  |  |
|                                           |                               |         |         |         |              |                                                      |                              |                                                                                                                                 |  |  |
|                                           | 1                             |         |         |         |              |                                                      |                              |                                                                                                                                 |  |  |















































Annexure 1

Table of property rates valuations and billing

|    | KAREEBERG MUNICIPALITY  |      | 2012-2013 |                  |              |              |                          |                           |      |              |       |            |     |          |              |
|----|-------------------------|------|-----------|------------------|--------------|--------------|--------------------------|---------------------------|------|--------------|-------|------------|-----|----------|--------------|
|    | Kategorie               | Verh | ouding    | Waardasie        | Tarief       | Heffing      | Vrygestelde<br>waardasie | Vrystelling<br>R 15 000 < |      | Afslag       |       | Korting    |     |          | Totaal       |
| 1  | Residensieël