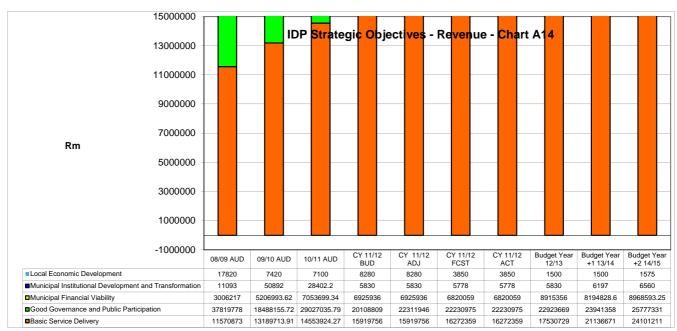

|  |  |
|                                           |                               |         |         |         |              |                                                      |                              |                                                                                                                                 |  |  |
|                                           | 1                             |         |         |         |              |                                                      |                              |                                                                                                                                 |  |  |















































Annexure 1

Table of property rates valuations and billing

|    | KAREEBERG MUNICIPALITY  |      | 2012-2013 |                  |              |              |                          |                           |      |              |       |            |     |          |              |
|----|-------------------------|------|-----------|------------------|--------------|--------------|--------------------------|---------------------------|------|--------------|-------|------------|-----|----------|--------------|
|    | Kategorie               | Verh | ouding    | Waardasie        | Tarief       | Heffing      | Vrygestelde<br>waardasie | Vrystelling<br>R 15 000 < |      | Afslag       |       | Korting    |     |          | Totaal       |
| 1  | Residensieël