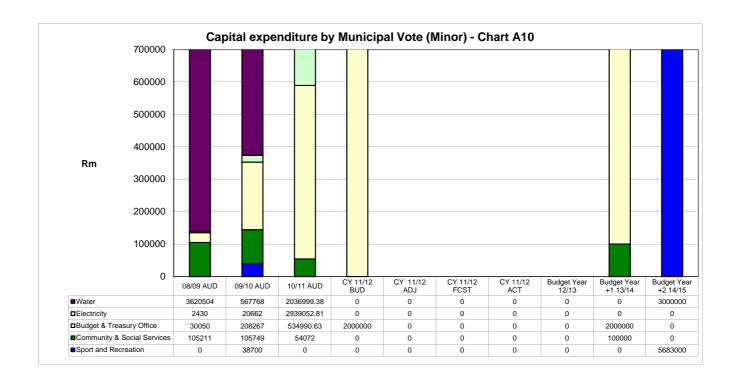

|  |  |
|                                           |                               |         |         |         |              |                                                      |                              |                                                                                                                                 |  |  |
|                                           | 1                             |         |         |         |              |                                                      |                              |                                                                                                                                 |  |  |















































Annexure 1

Table of property rates valuations and billing

|    | KAREEBERG MUNICIPALITY  |      | 2012-2013 |                  |              |              |                          |                           |      |              |       |            |     |          |              |
|----|-------------------------|------|-----------|------------------|--------------|--------------|--------------------------|---------------------------|------|--------------|-------|------------|-----|----------|--------------|
|    | Kategorie               | Verh | ouding    | Waardasie        | Tarief       | Heffing      | Vrygestelde<br>waardasie | Vrystelling<br>R 15 000 < |      | Afslag       |       | Korting    |     |          | Totaal       |
| 1  | Residensieël