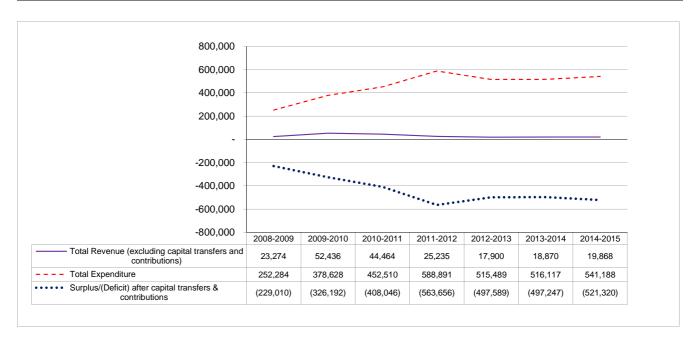

| -         | -         | -                 | -         | -           | -                                             | -              |  |  |
| Surplus/(Deficit) after capital transfers &    |           |            |           |           |                   |           |             |                                               |                |  |  |
| contributions                                  | (229,010) | (326, 192) | (408,046) | (439,004) | (638,696)         | (563,656) | (497,589)   | (497,247)                                     | (521,320)      |  |  |
| Capital expenditure                            | -         | -          | -         | -         | -                 | -         | -           | -                                             | -              |  |  |



Table 22 Solid waste management - operating revenue by source, expenditure by type and total capital

#### SOLID WASTE MANAGEMENT

| Description                                    | 2008/09 | 2009/10   | 2010/11   |           | Current Year 2017 | 1/12      | 2012/13 Med | ue & Expenditure |                |
|------------------------------------------------|---------|-----------|-----------|-----------|-------------------|-----------|-------------|------------------|----------------|
| R                                              | Audited | Audited   | Audited   | Original  | Adjusted          | Full Year | Budget Year | Budget Year      | Budget Year +2 |
| K                                              | Outcome | Outcome   | Outcome   | Budget    | Budget            | Forecast  | 2