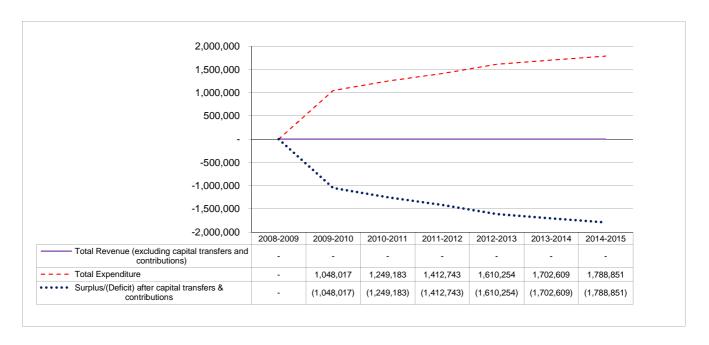

|



Table 18 Health - operating revenue by source, expenditure by type and total capital expenditure

| Description                                      | 2008/09  | 2009/10       | 2010/11  |          | Current Year 2011 | 1/12      | 2012/13 Med   | lium Term Reven<br>Framework | ue & Expenditure |
|--------------------------------------------------|----------|---------------|----------|----------|-------------------|-----------|---------------|------------------------------|------------------|
|                                                  | Audited  | Audited       | Audited  | Original | Adjusted          | Full Year | Budget Year   | Budget Year                  | Budget Year +2   |
|                                                  | Outcome  | Outcome       | Outcome  | Budget