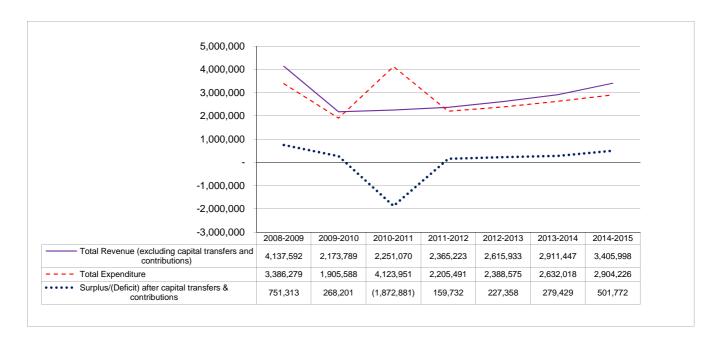

| 100,102       | 221,000     | 210,420                                        | 301,772        |  |  |



Table 24 Road transport - operating revenue by source, expenditure by type and total capital expenditure

| Description                                      | 2008/09     | 2009/10     | 2010/11     |             |             |             |                                      | 2012/13 Medium Term Revenue & Expe<br>Framework |                                                   |  |  |  |
|--------------------------------------------------|-------------|-------------|-------------|-------------|-------------|-------------|--------------------------------------|-------------------------------------------------|---------------------------------------------------|--|--|--|
| R                                                | Audited     | Audited     | Audited     | Original    | Adjusted