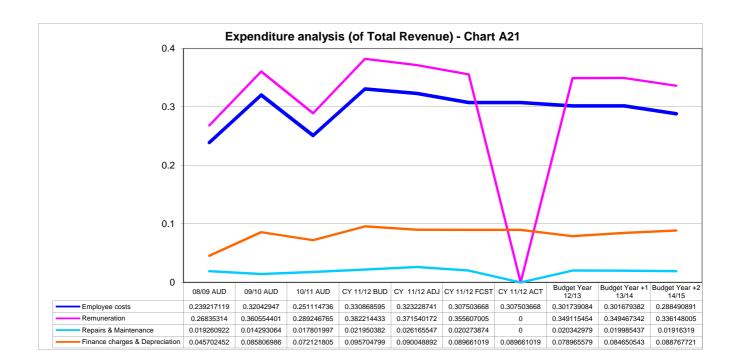

|  |  |
|                                           |                               |         |         |         |              |                                                      |                              |                                                                                                                                 |  |  |
|                                           | 1                             |         |         |         |              |                                                      |                              |                                                                                                                                 |  |  |















































Annexure 1

Table of property rates valuations and billing

|    | KAREEBERG MUNICIPALITY  |      | 2012-2013 |                  |              |              |                          |                           |      |              |       |            |     |          |              |
|----|-------------------------|------|-----------|------------------|--------------|--------------|--------------------------|---------------------------|------|--------------|-------|------------|-----|----------|--------------|
|    | Kategorie               | Verh | ouding    | Waardasie        | Tarief       | Heffing      | Vrygestelde<br>waardasie | Vrystelling<br>R 15 000 < |      | Afslag       |       | Korting    |     |          | Totaal       |
| 1  | Residensieël            | 1:   | 1.00