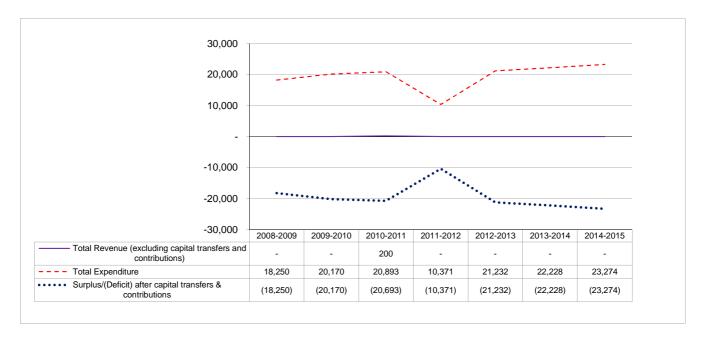

Surplus/(Deficit) Transfers recognised - capital | (18,250) | (20,170)<br>- | (20,693) | (39,479) | (39,479)          | (10,371)  | (21,232)<br>- | (22,228)                     | (23,274)         |
| Surplus/(Deficit) after capital transfers &      |          |               |          |          |                   |           |               |                              |                  |
| contributions                                    | (18,250) | (20,170)      | (20,693) | (39,479) | (39,479)          | (10,371)  | (21,232)      | (22,228)                     | (23,274)         |
| Capital expenditure                              | -        | -             | -        | -        | -                 | -         | -             | -                            | -                |



Table 19 Community services - operating revenue by source, expenditure by type and total capital expenditure

| Description                                    | 2008/09   | 2009/10   | 2010/11    |           | Current Year 2017 | 2012/13 Med | 2012/13 Medium Term Revenue & Exp<br>Framework |             |                |  |  |
|------------------------------------------------|-----------|-----------|------------|-----------|-------------------|-------------|------------------------------------------------|-------------|----------------|--|--|
|                                                | Audited   | Audited   | Audited    | Original  | Adjusted          | Full Year   | Budget Year                                    | Budget Year | Budget Year +2 |  |  |
|