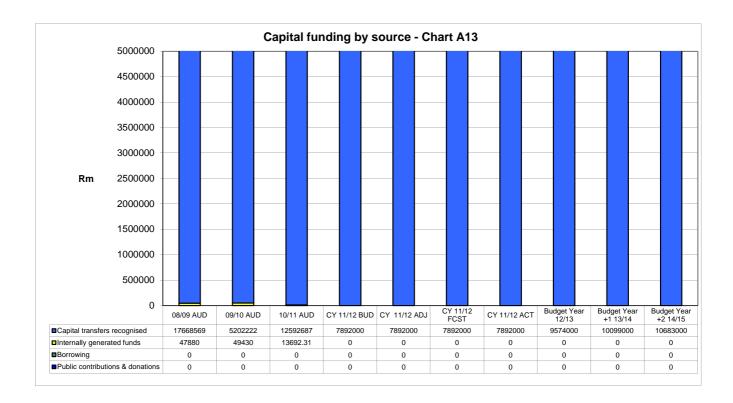

|  |  |
|                                           |                               |         |         |         |              |                                                      |                              |                                                                                                                                 |  |  |
|                                           | 1                             |         |         |         |              |                                                      |                              |                                                                                                                                 |  |  |















































Annexure 1

Table of property rates valuations and billing

|    | KAREEBERG MUNICIPALITY  |      | 2012-2013 |                  |              |              |                          |                           |      |              |       |            |     |          |              |
|----|-------------------------|------|-----------|------------------|--------------|--------------|--------------------------|---------------------------|------|--------------|-------|------------|-----|----------|--------------|
|    | Kategorie               | Verh | ouding    | Waardasie        | Tarief       | Heffing      | Vrygestelde<br>waardasie | Vrystelling<br>R 15 000 < |      | Afslag       |       | Korting    |     |          | Totaal       |
| 1  | Residensieël