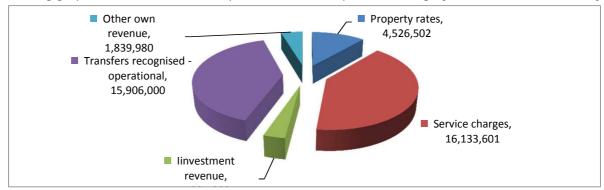

|         |                           |         |  |  |  |  |  |  |
| and contributions)                         | 39,703,083                                          | 100.00% | 42,592,213                | 100.00% | 46,980,014                | 100.00% |  |  |  |  |  |  |
| Total operating expenditure                | 41,003,083                                          |         | 45,192,214                |         | 50,180,017                |         |  |  |  |  |  |  |
| Surplus/(Deficit)                          | (1,300,000)                                         |         | (2,600,000)               |         | (3,200,002)               |         |  |  |  |  |  |  |

The following graph is a breakdown of the operational revenue per main category for the 2012/13 financial year.



# MBRR SA15 - Detail Investment Information

| Description                                                                                                                                                                                                                                                                                                                                         | 2008/09            | 2009/10            | 2010/11            | Cı                 | urrent Year 2011/  | 12                    | 2012/13 Med            | framework                 | & Expenditure             |
|------------------------------------------------------------------------------------------------------------------------------------------------------------------------------------------------------