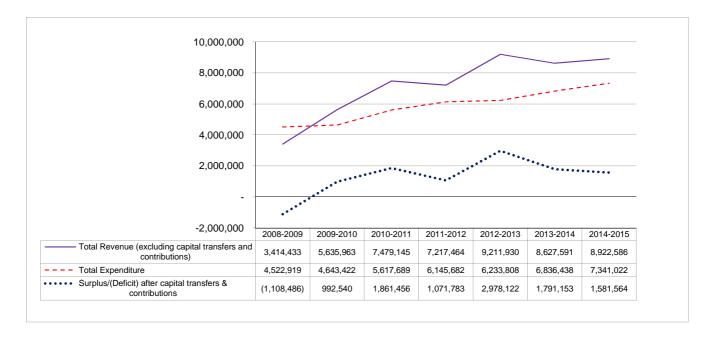

,703 | 2,310,122                             | 1,131,133                    | 1,301,304        |
| Transfers recognised - capital                            | -           | -         | -         | -         | -                 | -         | -                                     | -                            | -                |
| Surplus/(Deficit) after capital transfers & contributions | (1,108,486) | 992.540   | 1.861.456 | 2.759.975 | 2,164,030         | 1.071.783 | 2,978,122                             | 1,791,153                    | 1,581,564        |
| Capital ex penditure                                      | (1,100,400) | 332,340   | 1,001,430 | 2,100,010 | 2,104,030         | 1,071,700 | 2,310,122                             | 1,131,133                    | 1,301,304        |



Table 17 Corporate services - operating revenue by source, expenditure by type and total capital expenditure

| Description                                               | 2008/09 | 2009/10          | 2010/11     |                  | Current Year 2011 | /12         | 2012/13 Med      | lium Term Reven<br>Framework | ue & Expenditure