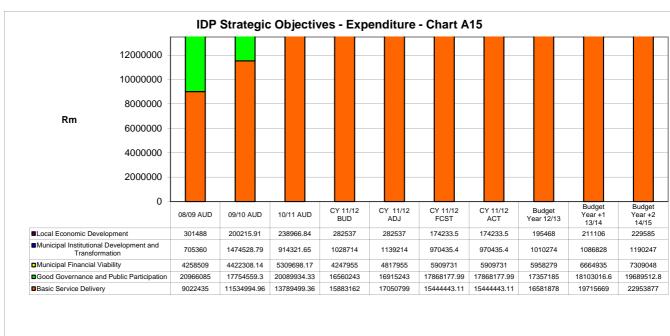

|  |  |
|                                           |                               |         |         |         |              |                                                      |                              |                                                                                                                                 |  |  |
|                                           | 1                             |         |         |         |              |                                                      |                              |                                                                                                                                 |  |  |















































Annexure 1

Table of property rates valuations and billing

|    | KAREEBERG MUNICIPALITY  |      | 2012-2013 |                  |              |              |                          |                           |      |              |       |            |     |          |              |
|----|-------------------------|------|-----------|------------------|--------------|--------------|--------------------------|---------------------------|------|--------------|-------|------------|-----|----------|--------------|
|    | Kategorie               | Verh | ouding    | Waardasie        | Tarief       | Heffing      | Vrygestelde<br>waardasie | Vrystelling<br>R 15 000 < |      | Afslag       |       | Korting    |     |          | Totaal       |
| 1  | Residensieël            |