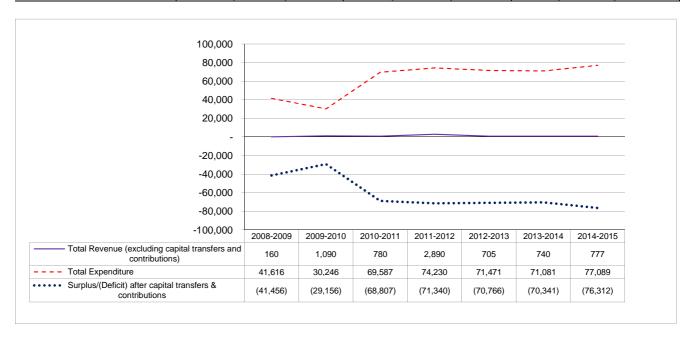

| -         | -                                   | -           | -              |
| Surplus/(Deficit) after capital transfers & contributions | (41,456)                                                                           | (29,156)                                | (68,807) | (64,746)                | (94,746)                                 | (71,340)  | (70,766)                            | (70,341)    | (76,312)       |
| Capital ex penditure                                      | -                                                                                  | (20,700)                                | -        | -                       | - (5.,110)                               | - (,010)  | -                                   | -           | (. 0,012)      |



Table 21 Sport and recreation - operating revenue by source, expenditure by type and total capital expenditure

| Description                                    | 2008/09   | 2009/10    | 2010/11   |           | Current Year 2011 | 1/12      | 2012/13 Med | 2012/13 Medium Term Revenue & Ex<br>Framework |                |  |  |
|------------------------------------------------|-----------|------------|-----------|-----------|-------------------|-----------|-------------|-----------------------------------------------|----------------|--|--|
| R                                              | Audited   | Audited    | Audited   | Original  | Adjusted          | Full Year | Budget Year | Budget Year                                   | Budget Year +2 |  |  |
|