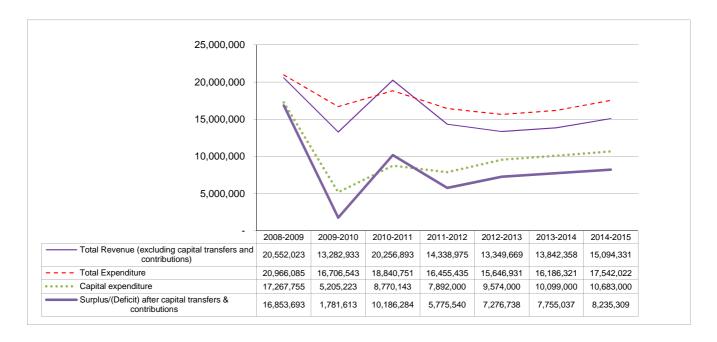

ecognised - capital                 | 17,267,755 | 5,205,223   | 8,770,143  | 7,892,000   | 7,892,000         | 7,892,000   | 9,574,000   | 10,099,000                   | 10,683,000       |
| Surplus/(Deficit) after capital transfers &    |            |             |            |             |                   |             |             |                              |                  |
| contributions                                  | 16,853,693 | 1,781,613   | 10,186,284 | 4,973,945   | 6,920,082         | 5,775,540   | 7,276,738   | 7,755,037                    | 8,235,309        |
| Capital expenditure                            | 17,267,755 | 5,205,223   | 8,770,143  | 7,892,000   | 7,892,000         | 7,892,000   | 9,574,000   | 10,099,000                   | 10,683,000       |



Table 16 Budget and treasury - operating revenue by source, expenditure by type and total capital expenditure

| Description                                               | 2008/09     | 2009/10   | 2010/11   |           | Current Year 2011 | 1/12      | 2012/13 Med                           | lium Term Rever<br>Framework | ue & Expenditure |
|-----------------------------------------------------------|-------------|-----------|-----------|-----------|-------------------|-----------|---------------------------------------|------------------------------|------------------|
|                                                           | Audited     | Audited   | Audited   | Original  | Adjusted          | Full Year | Budget Year<br>2012/13                | Budget Year                  | Budg