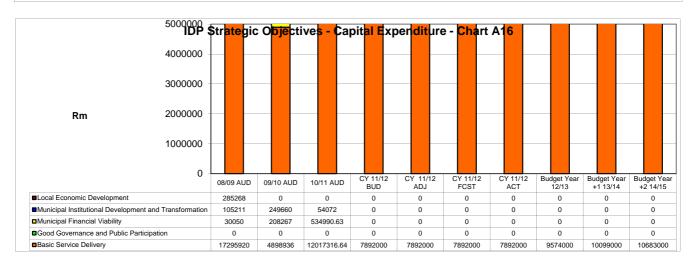

|  |  |
|                                           |                               |         |         |         |              |                                                      |                              |                                                                                                                                 |  |  |
|                                           | 1                             |         |         |         |              |                                                      |                              |                                                                                                                                 |  |  |















































Annexure 1

Table of property rates valuations and billing

|    | KAREEBERG MUNICIPALITY  |      | 2012-2013 |                  |              |              |                          |                           |      |              |       |            |     |          |              |
|----|-------------------------|------|-----------|------------------|--------------|--------------|--------------------------|---------------------------|------|--------------|-------|------------|-----|----------|--------------|
|    | Kategorie               | Verh | ouding    | Waardasie        | Tarief       | Heffing      | Vrygestelde<br>waardasie | Vrystelling<br>R 15 000 < |      | Afslag       |       | Korting    |     |          | Totaal       |
| 1  | Residensieël            | 1: