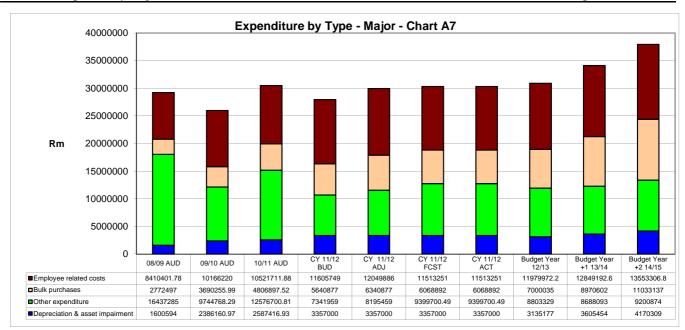

|  |  |
|                                           |                               |         |         |         |              |                                                      |                              |                                                                                                                                 |  |  |
|                                           | 1                             |         |         |         |              |                                                      |                              |                                                                                                                                 |  |  |















































Annexure 1

Table of property rates valuations and billing

|    | KAREEBERG MUNICIPALITY  |      | 2012-2013 |                  |              |              |                          |                           |      |              |       |            |     |          |              |
|----|-------------------------|------|-----------|------------------|--------------|--------------|--------------------------|---------------------------|------|--------------|-------|------------|-----|----------|--------------|
|    | Kategorie               | Verh | ouding    | Waardasie        | Tarief       | Heffing      | Vrygestelde<br>waardasie | Vrystelling<br>R 15 000 < |      | Afslag       |       | Korting    |     |          | Totaal       |
| 1  |