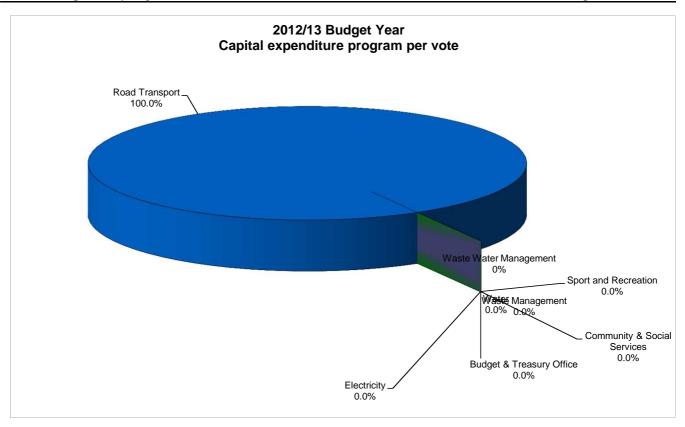

|  |  |
|                                           |                               |         |         |         |              |                                                      |                              |                                                                                                                                 |  |  |
|                                           | 1                             |         |         |         |              |                                                      |                              |                                                                                                                                 |  |  |















































Annexure 1

Table of property rates valuations and billing

|    | KAREEBERG MUNICIPALITY  |      | 2012-2013 |                  |              |              |                          |                           |      |              |       |            |     |          |              |
|----|-------------------------|------|-----------|------------------|--------------|--------------|--------------------------|---------------------------|------|--------------|-------|------------|-----|----------|--------------|
|    | Kategorie               | Verh | ouding    | Waardasie        | Tarief       | Heffing      | Vrygestelde<br>waardasie | Vrystelling<br>R 15 000 < |      | Afslag       |       | Korting    |     |          | Totaal       |
| 1  | Residensieël