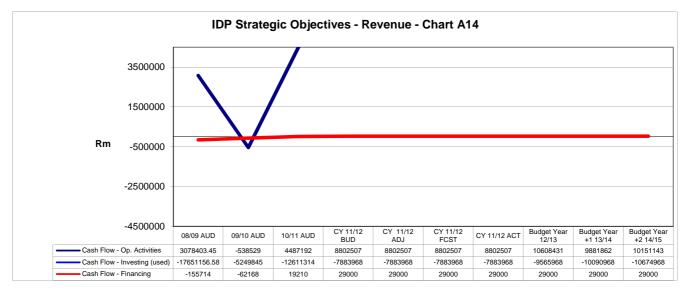

|  |  |
|                                           |                               |         |         |         |              |                                                      |                              |                                                                                                                                 |  |  |
|                                           | 1                             |         |         |         |              |                                                      |                              |                                                                                                                                 |  |  |















































Annexure 1

Table of property rates valuations and billing

|    | KAREEBERG MUNICIPALITY  |      | 2012-2013 |                  |              |              |                          |                           |      |              |       |            |     |          |              |
|----|-------------------------|------|-----------|------------------|--------------|--------------|--------------------------|---------------------------|------|--------------|-------|------------|-----|----------|--------------|
|    | Kategorie               | Verh | ouding    | Waardasie        | Tarief       | Heffing      | Vrygestelde<br>waardasie | Vrystelling<br>R 15 000 < |      | Afslag       |       | Korting    |     |          | Totaal       |
| 1  | Residensieël            | 1: