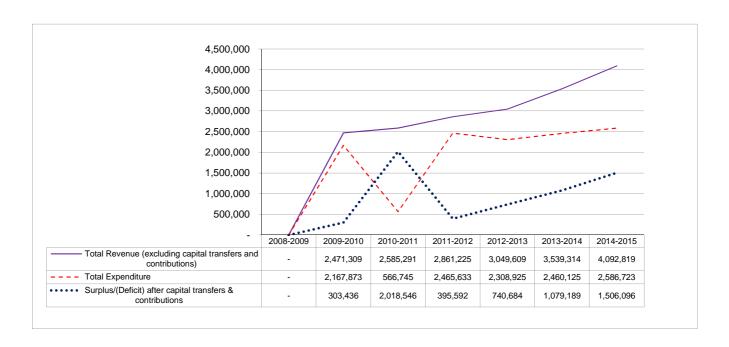

135,808           | 395,592   | 740,684     | 1,079,189        | 1,506,096      |
| Transfers recognised - capital                 | -       | -         | -         | -         | -                 | -         | -           | -                | -              |
| Surplus/(Deficit) after capital transfers &    |         |           |           |           |                   |           |             |                  |                |
| contributions                                  | - 1     | 303,436   | 2,018,546 | 260,808   | 135,808           | 395,592   | 740,684     | 1,079,189        | 1,506,096      |
| Capital ex penditure                           | -       | -         | -         | -         | -                 | -         | -           | -                | -              |



Table 23 Waste water management - operating revenue by source, expenditure by type and total capital

| Revenue By Source   Service charges - sanitation revenue   3,809,413   1,847,553   1,924,834   2,064,882   2,064,88   Interest earned - outstanding debtors   798   -