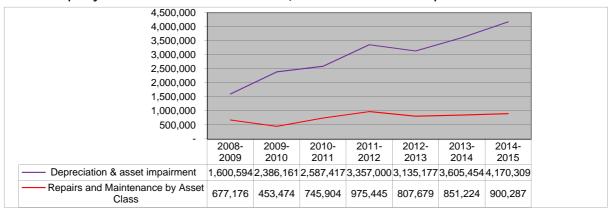

|                 |                 |                 |                      |                 |                    |                        |                           |                           |

#### **Explanatory notes to Table A9 - Asset Management**

- 1. Table A9 provides an overview of municipal capital allocations for providing for new assets and the renewal of existing assets, as well as spending on repairs and maintenance by asset class.
- 2. National Treasury has recommended that municipalities should allocate at least 40 per cent of their capital budget to the renewal of existing assets, and allocations to repairs and maintenance should be 8 per cent of PPE. The municipality meets the first recommendation, but fails to do so with repairs and maintenance.



# MBRR Table A10 - Basic Service Delivery Measurement

| Description                                   | 2008/09                                       | 2009/10   | 2010/11