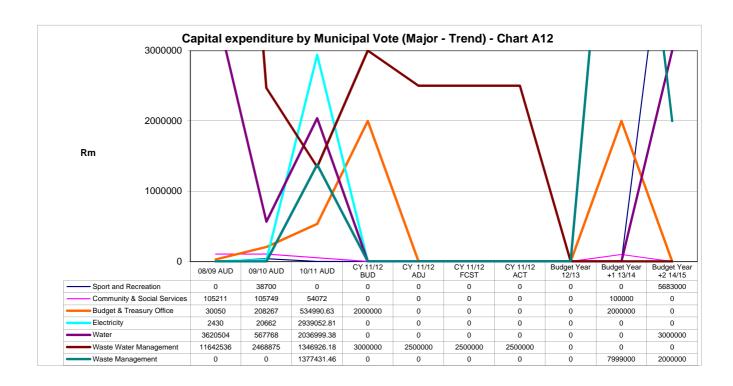

|  |  |
|                                           |                               |         |         |         |              |                                                      |                              |                                                                                                                                 |  |  |
|                                           | 1                             |         |         |         |              |                                                      |                              |                                                                                                                                 |  |  |















































Annexure 1

Table of property rates valuations and billing

|    | KAREEBERG MUNICIPALITY  |      | 2012-2013 |                  |              |              |                          |                           |      |              |       |            |     |          |              |
|----|-------------------------|------|-----------|------------------|--------------|--------------|--------------------------|---------------------------|------|--------------|-------|------------|-----|----------|--------------|
|    | Kategorie               | Verh | ouding    | Waardasie        | Tarief       | Heffing      | Vrygestelde<br>waardasie | Vrystelling<br>R 15 000 < |      | Afslag       |       | Korting    |     |          | Totaal       |
| 1  | Residensieël