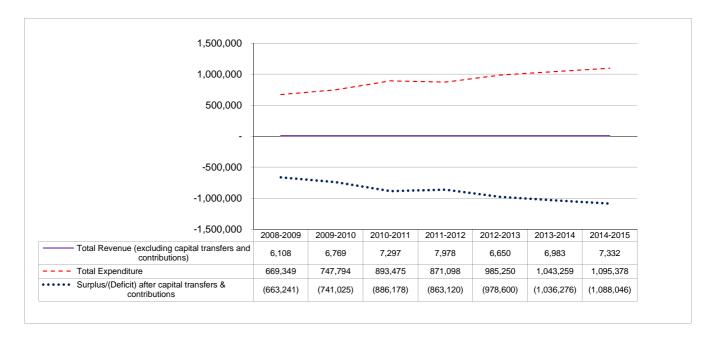

| -         | -                 | -           | -                                              | -           | -              |  |  |
| Surplus/(Deficit) after capital transfers &    |           |           |            |           |                   |             |                                                |             |                |  |  |
| contributions                                  | (663,241) | (741,025) | (886,178)  | (984,569) | (1,012,569)       | (863,120)   | (978,600)                                      | (1,036,276) | (1,088,046)    |  |  |
| Capital ex penditure                           | -         | -         | -          | -         | -                 | -           | -                                              | -           | -              |  |  |



Table 20 Public safety - operating revenue by source, expenditure by type and total capital expenditure

| Description                                               | 2008/09 2009/10 2010/11 Current Year 2011/12 2012/13 Medium Term Revenue Framework |                                         |          |                         |                                          |           |                                     |             |                |
|-----------------------------------------------------------|------------------------------------------------------------------------------------|-----------------------------------------|----------|-------------------------|------------------------------------------|-----------|-------------------------------------|-------------|-----------