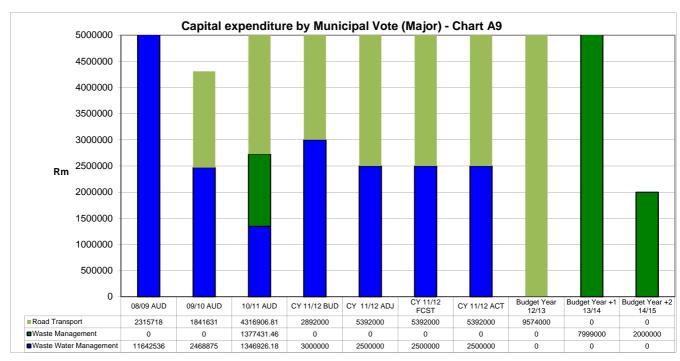

|  |  |
|                                           |                               |         |         |         |              |                                                      |                              |                                                                                                                                 |  |  |
|                                           | 1                             |         |         |         |              |                                                      |                              |                                                                                                                                 |  |  |















































Annexure 1

Table of property rates valuations and billing

|    | KAREEBERG MUNICIPALITY  |      | 2012-2013 |                  |              |              |                          |                           |      |              |       |            |     |          |              |
|----|-------------------------|------|-----------|------------------|--------------|--------------|--------------------------|---------------------------|------|--------------|-------|------------|-----|----------|--------------|
|    | Kategorie               | Verh | ouding    | Waardasie        | Tarief       | Heffing      | Vrygestelde<br>waardasie | Vrystelling<br>R 15 000 < |      | Afslag       |       | Korting    |     |          | Totaal       |
| 1  | Residensieël