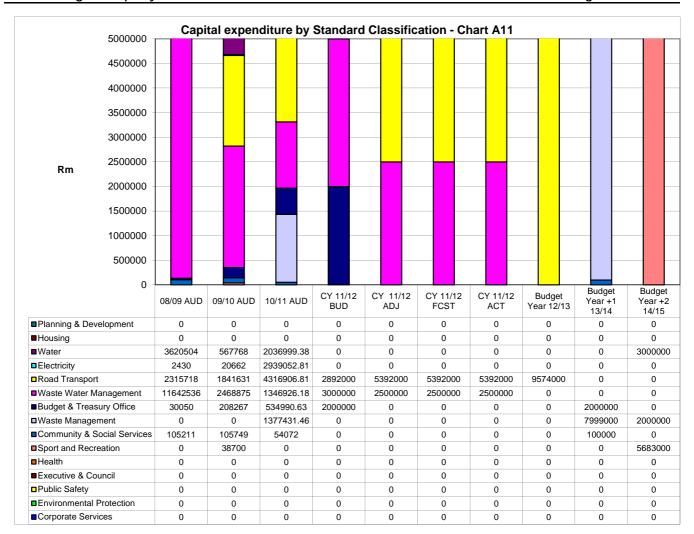

|  |  |
|                                           |                               |         |         |         |              |                                                      |                              |                                                                                                                                 |  |  |
|                                           | 1                             |         |         |         |              |                                                      |                              |                                                                                                                                 |  |  |















































Annexure 1

Table of property rates valuations and billing

|    | KAREEBERG MUNICIPALITY  |      | 2012-2013 |                  |              |              |                          |                           |      |              |       |            |     |          |              |
|----|-------------------------|------|-----------|------------------|--------------|--------------|--------------------------|---------------------------|------|--------------|-------|------------|-----|----------|--------------|
|    | Kategorie               | Verh | ouding    | Waardasie        | Tarief       | Heffing      | Vrygestelde<br>waardasie | Vrystelling<br>R 15 000 < |      | Afslag       |       | Korting    |     |          | Totaal       |
| 1  | Residensie