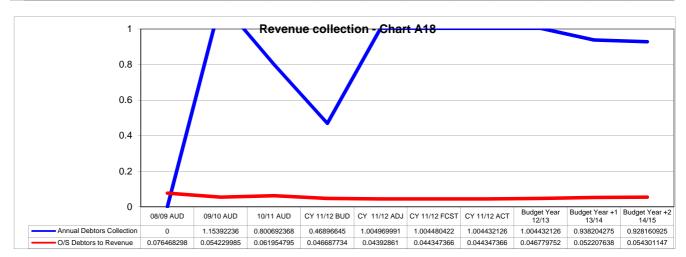

|  |  |
|                                           |                               |         |         |         |              |                                                      |                              |                                                                                                                                 |  |  |
|                                           | 1                             |         |         |         |              |                                                      |                              |                                                                                                                                 |  |  |















































Annexure 1

Table of property rates valuations and billing

|    | KAREEBERG MUNICIPALITY  |      | 2012-2013 |                  |              |              |                          |                           |      |              |       |            |     |          |              |
|----|-------------------------|------|-----------|------------------|--------------|--------------|--------------------------|---------------------------|------|--------------|-------|------------|-----|----------|--------------|
|    | Kategorie               | Verh | ouding    | Waardasie        | Tarief       | Heffing      | Vrygestelde<br>waardasie | Vrystelling<br>R 15 000 < |      | Afslag       |       | Korting    |     |          | Totaal       |
| 1  | Residensieël            | 1:   | 1