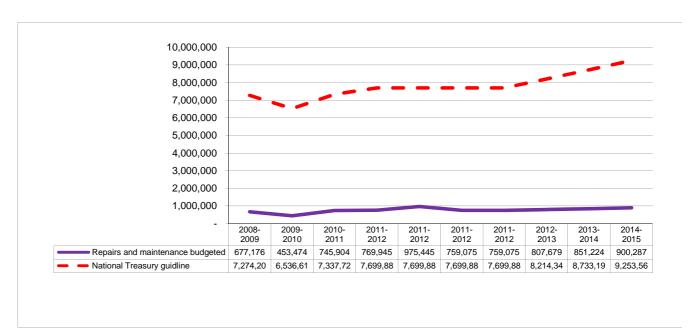

|         |        |          |                 |           |             |        |                                                  |                |
| D 8 M 0/ - 5 DDC           | 1                  | 0.70/   | 0.00/   | 0.00/  | 17.00/   | 24.50/          | 10.70/    | 0.00        | 1/     | 0.00/                                            | 0.00/          |
| R&M as a % of PPE          |                    | 0.7%    | 0.6%    | 0.9%   | 17.0%    | 21.5%           | 16.7%     | 0.09        |        | 0.0%                                             | 0.0%           |
| R&M as % Operating Expen   | naiture            | 1.9%    | 1.3%    | 1.8%   | 2.0%     | 2.4%            | 1.9%      | 2.09        | %      | 1.9%                                             | 1.8%           |



## MBRR SA34d - Depreciation by asset class

| Description                                    | 2008/09            | 2009/10            | 2010/11            | Cui                                     | rrent Year 201     | 1/12                  | 2012/13 N              | ledium Term