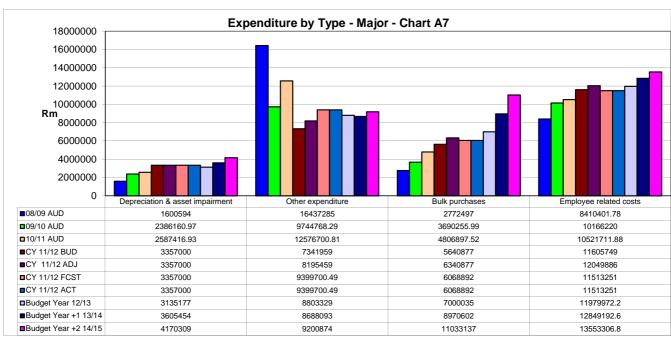

|  |  |
|                                           |                               |         |         |         |              |                                                      |                              |                                                                                                                                 |  |  |
|                                           | 1                             |         |         |         |              |                                                      |                              |                                                                                                                                 |  |  |















































Annexure 1

Table of property rates valuations and billing

|    | KAREEBERG MUNICIPALITY  |      | 2012-2013 |                  |              |              |                          |                           |      |              |       |            |     |          |              |
|----|-------------------------|------|-----------|------------------|--------------|--------------|--------------------------|---------------------------|------|--------------|-------|------------|-----|----------|--------------|
|    | Kategorie               | Verh | ouding    | Waardasie        | Tarief       | Heffing      | Vrygestelde<br>waardasie | Vrystelling<br>R 15 000 < |      | Afslag       |       | Korting    |     |          | Totaal       |
| 1  | Re