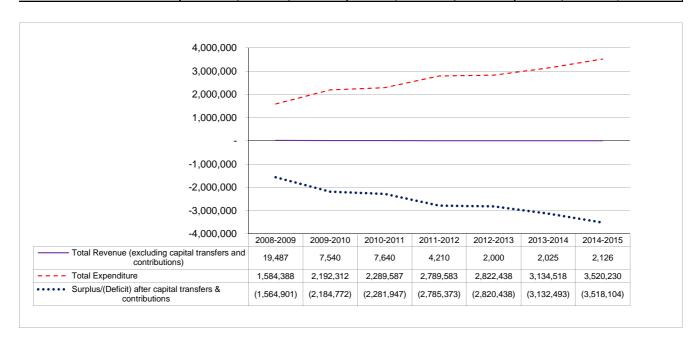

# Annual Budget of Kareeberg Municipality

# 2012/13 to 2014/15 MEDIUM TERM REVENUE AND EXPENDITURE FORECASTS