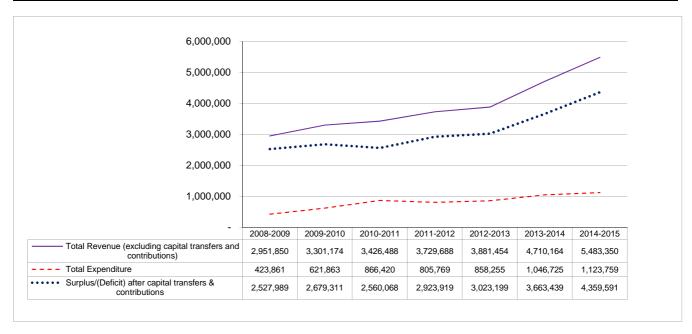

# Annual Budget of Kareeberg Municipality

# 2012/13 to 2014/15 MEDIUM TERM REVENUE AND EXPENDITURE FORECASTS