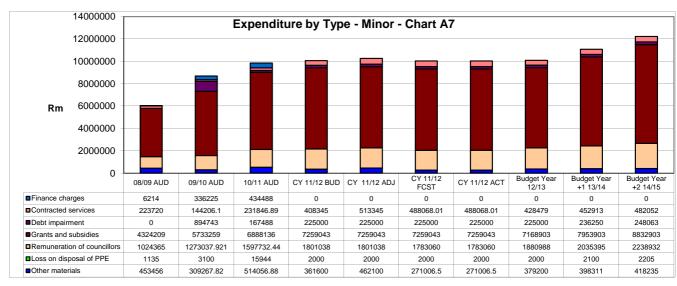

|  |  |
|                                           |                               |         |         |         |              |                                                      |                              |                                                                                                                                 |  |  |
|                                           | 1                             |         |         |         |              |                                                      |                              |                                                                                                                                 |  |  |















































Annexure 1

Table of property rates valuations and billing

|    | KAREEBERG MUNICIPALITY  |      | 2012-2013 |                  |              |              |                          |                           |      |              |       |            |     |          |              |
|----|-------------------------|------|-----------|------------------|--------------|--------------|--------------------------|---------------------------|------|--------------|-------|------------|-----|----------|--------------|
|    | Kategorie               | Verh | ouding    | Waardasie        | Tarief       | Heffing      | Vrygestelde<br>waardasie | Vrystelling<br>R 15 000 < |      | Afslag       |       | Korting    |     |          | Totaal       |
| 1  | Resi