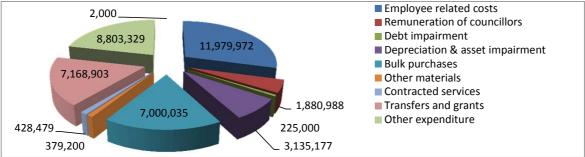

ex penditure              | 16,437,285         | 9,744,768          | 12,576,701         | 7,341,959          | 8,195,459          | 9,399,700             | 9,399,700            | 8,803,329              | 8,688,093                 | 9,200,874                 |
| Loss on disposal of PPE         | 1,135              | 3,100              | 15,944             | 2,000              | 2,000              | 2,000                 | 2,000                | 2,000                  | 2,100                     | 2,205                     |
| Total Expenditure               | 35,253,877         | 34,681,244         | 40,342,419         | 38,002,611         | 40,205,748         | 40,367,021            | 40,367,021           | 41,003,083             | 45,192,214                | 50,180,017                |



The budgeted allocation for employee related costs for the 2012/13 financial year totals R11,9 million, which equals 29.15 per cent of the total operating expenditure. Salary negotiations have commenced with labour demanding 13% increase with the employer countering with an offer of 4.5%. Considering the latest increase of 6.08% from the start of the 2011/12 budget year, an increase of 7% has been budgeted for. An annual increase of 10 per cent has been included in the two outer years of the MTREF.

It should be noted that the total financial implication could not be determined as the applicable municipal wage curve (representing equal pay for equal work at all municipalities in South Africa) has not been finalised.

The cost associated with the remuneration of councillors is determined