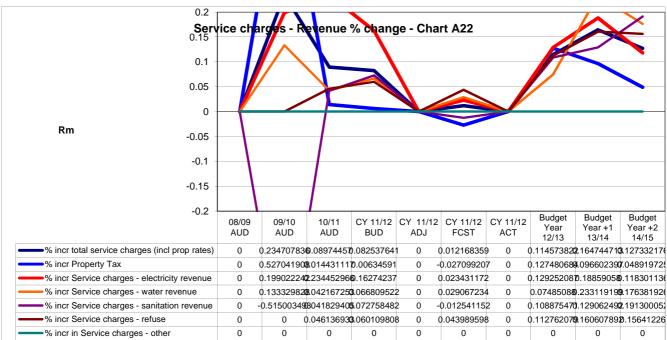

|  |  |
|                                           |                               |         |         |         |              |                                                      |                              |                                                                                                                                 |  |  |
|                                           | 1                             |         |         |         |              |                                                      |                              |                                                                                                                                 |  |  |















































Annexure 1

Table of property rates valuations and billing

|    | KAREEBERG MUNICIPALITY  |      | 2012-2013 |                  |              |              |                          |                           |      |              |       |            |     |          |              |
|----|-------------------------|------|-----------|------------------|--------------|--------------|--------------------------|---------------------------|------|--------------|-------|------------|-----|----------|--------------|
|    | Kategorie               | Verh | ouding    | Waardasie        | Tarief       | Heffing      | Vrygestelde<br>waardasie | Vrystelling<br>R 15 000 < |      | Afslag       |       | Korting    |     |          | Totaal       |
| 1  | Residensieël            | 1:   |