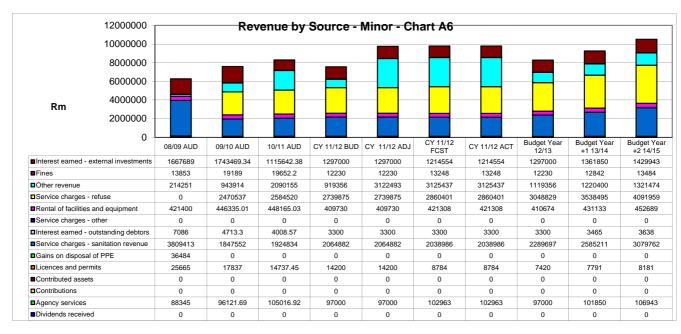

|  |  |
|                                           |                               |         |         |         |              |                                                      |                              |                                                                                                                                 |  |  |
|                                           | 1                             |         |         |         |              |                                                      |                              |                                                                                                                                 |  |  |















































Annexure 1

Table of property rates valuations and billing

|    | KAREEBERG MUNICIPALITY  |      | 2012-2013 |                  |              |              |                          |                           |      |              |       |            |     |          |              |
|----|-------------------------|------|-----------|------------------|--------------|--------------|--------------------------|---------------------------|------|--------------|-------|------------|-----|----------|--------------|
|    | Kategorie               | Verh | ouding    | Waardasie        | Tarief       | Heffing      | Vrygestelde<br>waardasie | Vrystelling<br>R 15 000 < |      | Afslag       |       | Korting    |     |          | Totaal       |
| 1