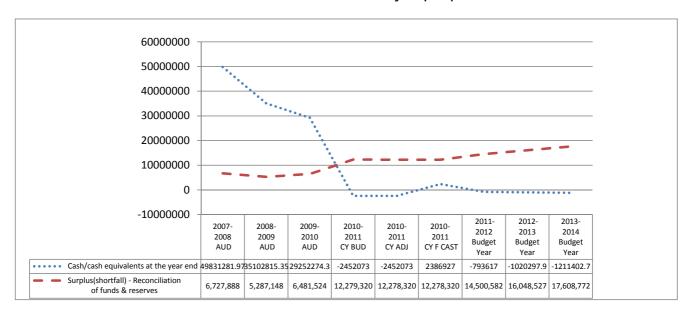

| -           |
| Reserves to be backed by cash/investme  | 12,105,185 | 11,709,994 | 11,467,382 | 11,467,382           | 11,467,382   | 11,467,382  | 11,467,382  | 11,467,382    | 11,467,382    | 11,467,382  |
| Total Application of cash and investmen | 28,157,649 | 23,965,127 | 14,665,838 | 9,815,582            | 9,816,582    | 9,816,582   | 9,816,582   | 8,665,782     | 6,937,282     | 4,881,682   |
| Surplus(shortfall)                      | 6,727,888  | 5,287,148  | 6,481,524  | 12,279,320           | 12,278,320   | 12,278,320  | 12,278,320  | 14,500,582    | 16,048,527    | 17,608,772  |

The following graph supplies an analysis of the trends relating to cash and cash equivalents and the cash backed reserves/accumulated funds reconciliation over a seven year perspective.



#### 2.6.5 Funding compliance measurement

National Treasury requires that the municipality assess its financial sustainability against fourteen different measures that look at various aspects of the financial health of the municipality. These measures are contained in the following table. All the information comes directly from the annual budgeted statements of financial performance, financial position and cash flows. The funding compliance measurement table essentially measures the degree to which the proposed budget complies with the funding requirements of the MFMA. Each of the measures is discussed below.

MBRR SA10 - Funding compliance measurement

| Description                                              |                 | 2008/09            | 2009/10            | 2010/11