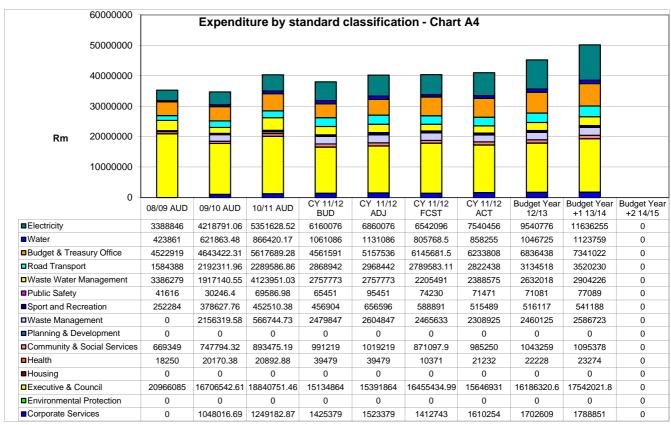

|  |  |
|                                           |                               |         |         |         |              |                                                      |                              |                                                                                                                                 |  |  |
|                                           | 1                             |         |         |         |              |                                                      |                              |                                                                                                                                 |  |  |















































Annexure 1

Table of property rates valuations and billing

|    | KAREEBERG MUNICIPALITY  |      | 2012-2013 |                  |              |              |                          |                           |      |              |       |            |     |          |              |
|----|-------------------------|------|-----------|------------------|--------------|--------------|--------------------------|---------------------------|------|--------------|-------|------------|-----|----------|--------------|
|    | Kategorie               | Verh | ouding    | Waardasie        | Tarief       | Heffing      | Vrygestelde<br>waardasie | Vrystelling<br>R 15 000 < |      | Afslag       |       | Korting    |     |          | Totaal       |
| 1  | Residens