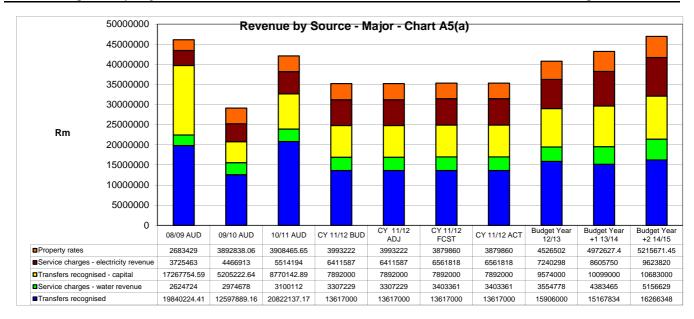

# Annual Budget of Kareeberg Municipality

# 2012/13 to 2014/15 MEDIUM TERM REVENUE AND EXPENDITURE FORECASTS