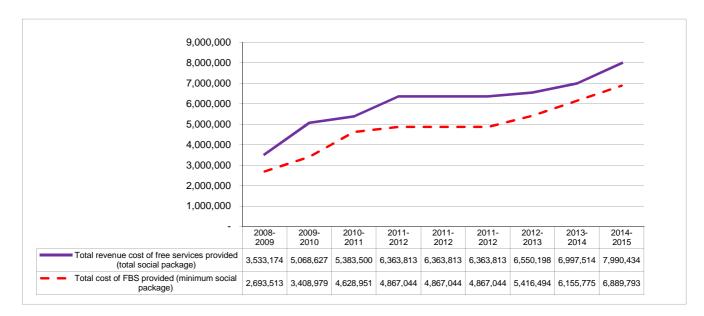

buckets are used in the informal settlement.
- c. Electricity services backlog will be reduced by 70 households. These households are situated in an Eskom distribution area. Where electricity can not be provided, wood and paraffin is provided as fuel.
- d. Refuse services No backlogs are encountered with this service.
- 3. The budget provides for 1 367 households to be registered as indigent in 2012/13, and therefore entitled to receiving Free Basic Services. A few poor people may migrate into the municipal area, but it will have no significant influence.
- 4. It is anticipated that these Free Basic Services will cost the municipality R5.4 million in 2012/13, increasing to R6.9 million in 2014/15. This is covered by the municipality's equitable share allocation from National Government.



# Part 2 – Supporting Documentation

#### 2.1 Overview of the annual budget process

Section 53 of the MFMA requires the Mayor of the municipality to provide general political guidance in the budget process and the setting of priorities that must guide the preparation of the budget. In addition Chapter 2 of the Municipal Budget and Reporting Regulations states that the Mayor of the municipality must establish a Budget Steering Committee to provide technical assistance to the Mayor in discharging the responsibilities set out in section 53 of the Act.

The Budget Steering Committee consists of the Municipal Manager and management of the municipality meeting under the chair of the Mayor.

The primary aim of the Budget Steering Committee is to ensure that the process followed to compile the