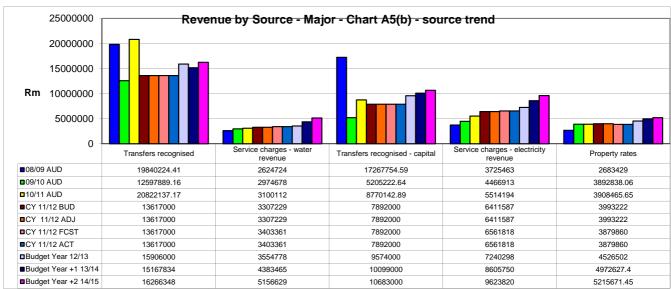

|  |  |
|                                           |                               |         |         |         |              |                                                      |                              |                                                                                                                                 |  |  |
|                                           | 1                             |         |         |         |              |                                                      |                              |                                                                                                                                 |  |  |















































Annexure 1

Table of property rates valuations and billing

|    | KAREEBERG MUNICIPALITY  |      | 2012-2013 |                  |              |              |                          |                           |      |              |       |            |     |          |              |
|----|-------------------------|------|-----------|------------------|--------------|--------------|--------------------------|---------------------------|------|--------------|-------|------------|-----|----------|--------------|
|    | Kategorie               | Verh | ouding    | Waardasie        | Tarief       | Heffing      | Vrygestelde<br>waardasie | Vrystelling<br>R 15 000 < |      | Afslag       |       | Korting    |     |          | Totaal       |
| 1