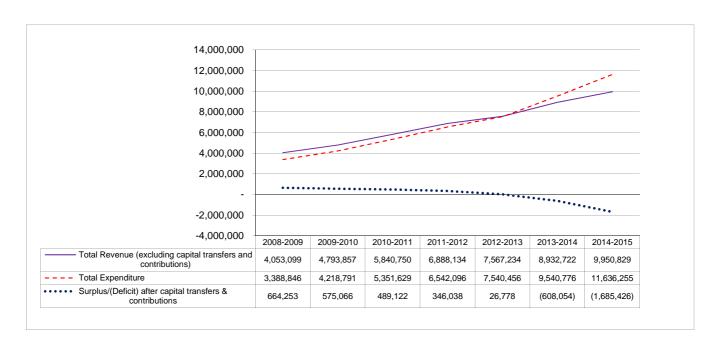

# Annual Budget of Kareeberg Municipality

# 2012/13 to 2014/15 MEDIUM TERM REVENUE AND EXPENDITURE FORECASTS