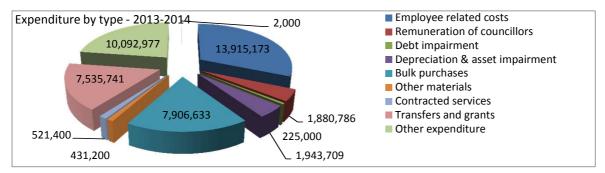

| 144,206    | 231,847    | 191,862    | 428,479    | 478,479    | 559,505    | 559,505    | 521,400    | 551,680    | 587,636    |
| Transfers and grants            | 5,733,259  | 6,888,136  | 7,436,334  | 7,168,903  | 7,168,903  | 7,168,903  | 7,168,903  | 7,535,741  | 8,946,203  | 10,295,186 |
| Other ex penditure              | 9,822,028  | 12,657,868 | 12,412,033 | 8,901,591  | 20,713,591 | 21,105,431 | 21,105,431 | 10,092,977 | 9,592,581  | 10,242,155 |
| Loss on disposal of PPE         | 3,100      | 15,944     | 5,700      | 2,000      | 2,000      | 2,000      | 2,000      | 2,000      | 2,100      | 2,205      |
| Total Expenditure               | 34,681,247 | 40,817,782 | 43,218,469 | 41,003,084 | 53,903,084 | 54,245,962 | 54,245,962 | 44,985,632 | 49,356,363 | 56,904,524 |



The budgeted allocation for employee related costs for the 2013/14 financial year totals R13.9 million, which equals 30.9 per cent(29.15 in 2012/13) of the total operating expenditure. The second year of the salary and wage agreement will be implimented 1 July 2013. A 7 per cent increase for the outer years were budgeted for.

The wage curve agreement has been implimented, which resulted in an increase of 14.07 per cent in employee related costs.

The cost associated with the remuneration of councillors is determined by the Minister of Co-operative Governance and Traditional Affairs in accordance with the Remuneration of Public Office Bearers Act, 1998 (Act 20 of 1998). The most recent proclamation in this regard has been taken into account in compiling the municipality's budget. In an e