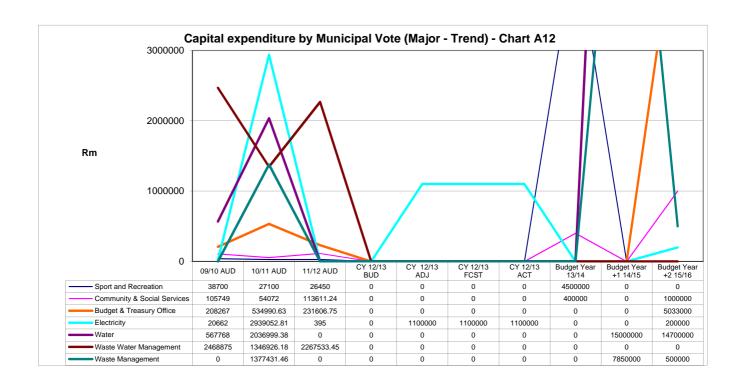

3 etc  Total Capital Expenditure Implication | -         | -                  | -                      | -             | -                         | -        |                                        | -        | -        | -                                       | -        | -        | -<br>-<br>-                            |
| Total Entity Expenditure Implication                                                                                                                               |           |                    |                        | •             |                           |          | ************************************** |          | -        | *************************************** | -        |          | 00000000000000000000000000000000000000 |















































Annexure 1

Table of property rates valuations and billing

|    | KAREEBERG MUNICIPALIT         | ſΥ   |       | 2013-2014        |        |              |                    |                         |      |                        |       |                      |     |                     |              |
|----|-------------------------------|------|-------|------------------|--------|--------------|--------------------|-------------------------|------|------------------------|-------|----------------------|-----|---------------------|--------------|
|    | Category                      |      | Ratio | Valuation        | Tafiff | Billing      | Exempted valuation | Exemption<br>R 15 000 < |      | reductions and rebates | Phase | in reductions<br>and |     | n r