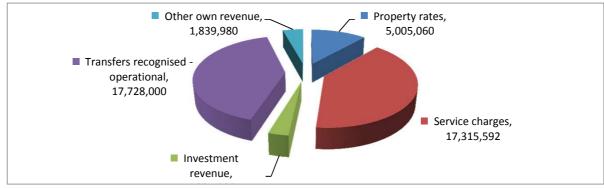

6.00%   |
| Total Revenue (excluding capital transfers |                        |           |                           |                  |                           |         |
| and contributions)                         | 43,185,632             | 100.00%   | 49,356,363                | 100.00%          | 56,904,524                | 100.00% |
| Total operating expenditure                | 44,985,632             |           | 49,356,363                |                  | 56,904,524                |         |
| Surplus/(Deficit)                          | (1,800,000)            |           | (0)                       |                  | -                         |         |

The following graph is a breakdown of the operational revenue per main category for the 2013/14 financial year.



## MBRR SA15 - Detail Investment Information

| Description                                | 2009/10            | 2010/11            | 2011/12            | Cı                 | urrent Year 2012/  | 13                    | 2013/14 Medium Term Revenue & Expenditure Framework |                           |                           |  |
|--------------------------------------------|--------------------|--------------------|--------------------|--------------------|--------------------|-----------------------|-----------------------------------------------------|---------------------------|---------------------------|--|
| R                                          | Audited<br>Outcome | Audited<br>Outcome | Audited<br>Outcome | Original<br>Budget | Adjusted<br>Budget | Full Year<br>Forecast