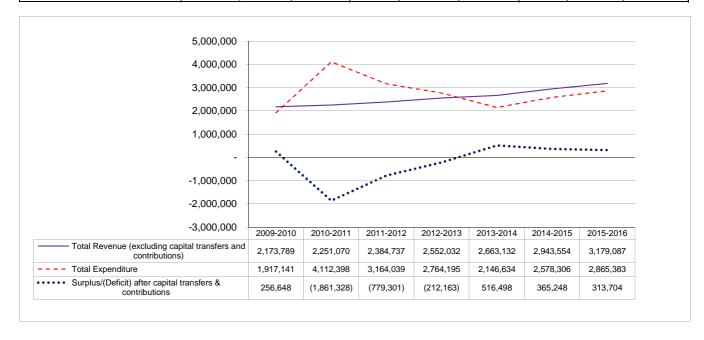

41    | 4,112,398        | 3,164,039 | 2,388,575 | 2,851,575         | 2,764,195 | 2,146,634    | 2,578,306                    | 2,865,383        |
| Surplus/(Deficit) Transfers recognised - capital          | 256,648<br>- | (1,861,328)<br>- | (779,301) | 227,358   | (235,642)<br>-    | (212,163) | 516,498<br>- | 365,248<br>-                 | 313,704<br>-     |
| Surplus/(Deficit) after capital transfers & contributions | 256,648      | (1,861,328)      | (779,301) | 227,358   | (235,642)         | (212,163) | 516,498      | 365,248                      | 313,704          |
| Capital ex penditure                                      | -            |                  | -         | -         | -                 | -         | -            | -                            | -                |



Table 24 Road transport - operating revenue by source, expenditure by type and total capital expenditure ROAD TRANSPORT

| Description                                      | 2009/10     | 2010/11     | 2011/12     |             | Current Year 2012 | <u>1</u> 113 | 2013/14 Med | ium Term Reven<br>Framework | ue & Expenditure |
|--------------------------------------------------|-------------|-------------|-------------|-------------|-------------------|--------------|-------------|-----------------------------|------------------|
| R                                                | Audited     | Audited     | Audited     | Original    | Adjusted          | Full Year    | Budget Year | Budget Year                 | Budget Year +2   |
|                                                  | Out