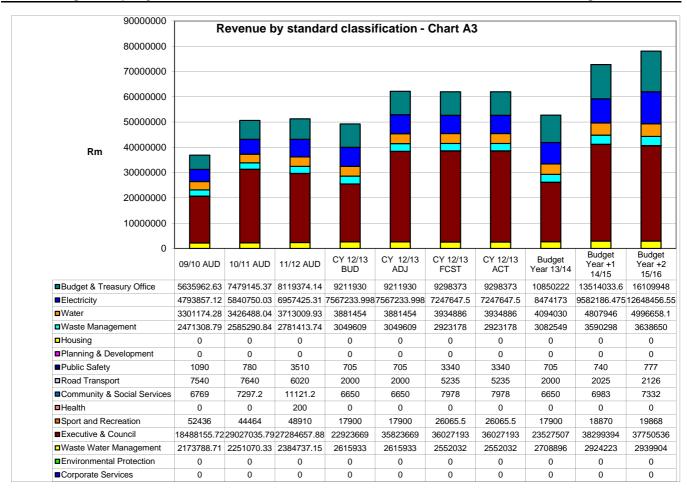

Contract 3 etc  Total Capital Expenditure Implication | -         | -                  | -                      | -             | -                         | -        |                                        | -        | -        | -                                       | -        | -        | -<br>-<br>-                            |
| Total Entity Expenditure Implication                                                                                                                               |           |                    |                        | •             |                           |          | ************************************** |          | -        | *************************************** | -        |          | 00000000000000000000000000000000000000 |















































Annexure 1

Table of property rates valuations and billing

|    | KAREEBERG MUNICIPALIT         | ſΥ   |       | 2013-2014        |        |              |                    |                         |      |                        |       |                      |     |                     |              |
|----|-------------------------------|------|-------|------------------|--------|--------------|--------------------|-------------------------|------|------------------------|-------|----------------------|-----|---------------------|--------------|
|    | Category                      |      | Ratio | Valuation        | Tafiff | Billing      | Exempted valuation | Exemption<br>R 15 000 < |      | reductions and rebates | Phase | in reductions<br>and |