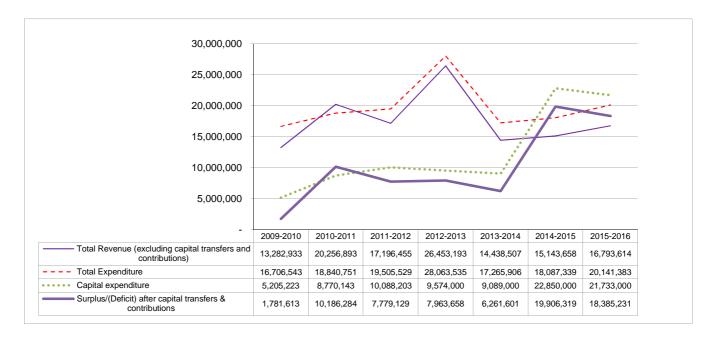

0   | 9,089,000                                              | 22,850,000  | 21,733,000     |  |
| Surplus/(Deficit) after capital transfers &    |             |            |             |                      |             |             |                                                        |             |                |  |
| contributions                                  | 1,781,613   | 10,186,284 | 7,779,129   | 7,276,738            | 8,551,738   | 7,963,658   | 6,261,601                                              | 19,906,319  | 18,385,231     |  |
| Capital ex penditure                           | 5,205,223   | 8,770,143  | 10,088,203  | 9,574,000            | 9,574,000   | 9,574,000   | 9,089,000                                              | 22,850,000  | 21,733,000     |  |



Table 16 Budget and treasury - operating revenue by source, expenditure by type and total capital expenditure BUDGET AND TREASURY OFFICE

| Description                                     | 2009/10            | 2010/11            | 2011/12            | Current Year 2012/13 |                    |                       | 2013/14 Med            | ium Term Reven<br>Framework | ue & Expenditure              |
|-------------------------------------------------|--------------------|--------------------|--------------------|----------------------|--------------------|-----------------------|------------------------|-----------------------------|-------------------------------|
|                                                 | Audited<br>Outcome | Audited<br>Outcome | Audited<br>Outcome | Origi