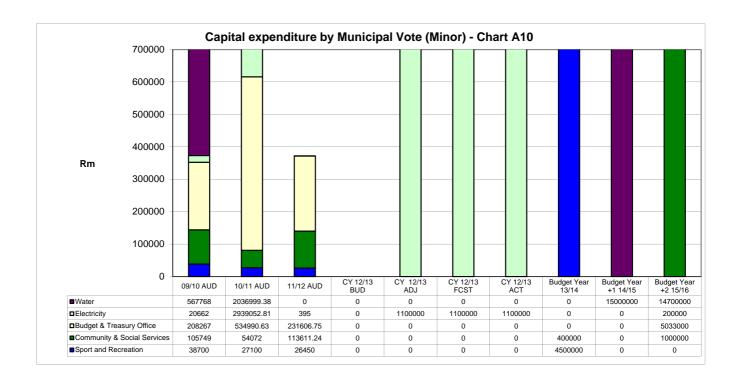

ct 3 etc  Total Capital Expenditure Implication | -         | -                  | -                      | -             | -                         | -        |                                        | -        | -        | -                                       | -        | -        | -<br>-<br>-                            |
| Total Entity Expenditure Implication                                                                                                                               |           |                    |                        | •             |                           |          | ************************************** |          | -        | *************************************** | -        |          | 00000000000000000000000000000000000000 |















































Annexure 1

Table of property rates valuations and billing

|    | KAREEBERG MUNICIPALIT         | ſΥ   |       | 2013-2014        |        |              |                    |                         |      |                        |       |                      |     |                     |              |
|----|-------------------------------|------|-------|------------------|--------|--------------|--------------------|-------------------------|------|------------------------|-------|----------------------|-----|---------------------|--------------|
|    | Category                      |      | Ratio | Valuation        | Tafiff | Billing      | Exempted valuation | Exemption<br>R 15 000 < |      | reductions and rebates | Phase | in reductions<br>and |     | n