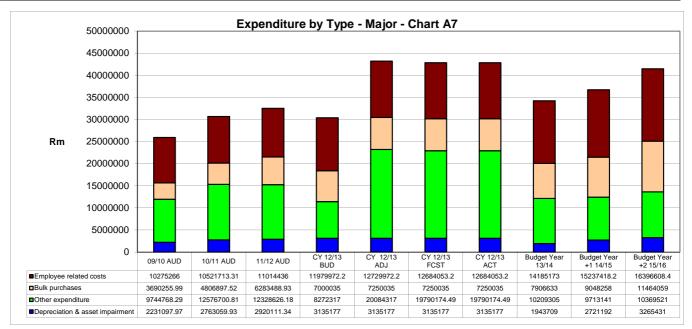

ract 2  Contract 3 etc  Total Capital Expenditure Implication | -         | -                  | -                      | -             | -                         | -        |                                        | -        | -        | -                                       | -        | -        | -<br>-<br>-                            |
| Total Entity Expenditure Implication                                                                                                                               |           |                    |                        | •             |                           |          | ************************************** |          | -        | *************************************** | -        |          | 00000000000000000000000000000000000000 |















































Annexure 1

Table of property rates valuations and billing

|    | KAREEBERG MUNICIPALIT         | ſΥ   |       | 2013-2014        |        |              |                    |                         |      |                        |       |                      |     |                     |              |
|----|-------------------------------|------|-------|------------------|--------|--------------|--------------------|-------------------------|------|------------------------|-------|----------------------|-----|---------------------|--------------|
|    | Category                      |      | Ratio | Valuation        | Tafiff | Billing      | Exempted valuation | Exemption<br>R 15 000 < |      | reductions and rebates | Phase | in reductions<br