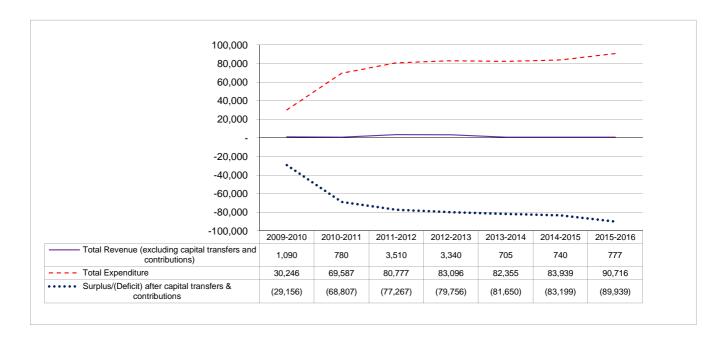

| (89,939)         |
| Transfers recognised - capital                 | -         | -        | -        | -        | -                 | -           | - 1         | -                            | -                |
| Surplus/(Deficit) after capital transfers &    |           |          |          |          |                   |             |             |                              |                  |
| contributions                                  | (29, 156) | (68,807) | (77,267) | (70,766) | (120,766)         | (79,756)    | (81,650)    | (83, 199)                    | (89,939)         |
| Capital ex penditure                           | - 1       | -        | -        | -        | -                 | -           | -           | -                            | -                |



Table 21 Sport and recreation - operating revenue by source, expenditure by type and total capital expenditure SPORT AND RECREATION

| Description                                               | 2009/10        | 2010/11        | 2011/12   | ı         | Current Year 2012 | /13       | 2013/14 Med    | ium Term Reven<br>Framework | ue & Expenditure |
|-----------------------------------------------------------|----------------|----------------|-----------|-----------|-------------------|-----------|----------------|-----------------------------|------------------|
| R                                                         | Audited        | Audited        | Audited   | Original  | Adjusted          | Full Year | Budget Year    | Budget Year                 | Budget Year +2   |
|