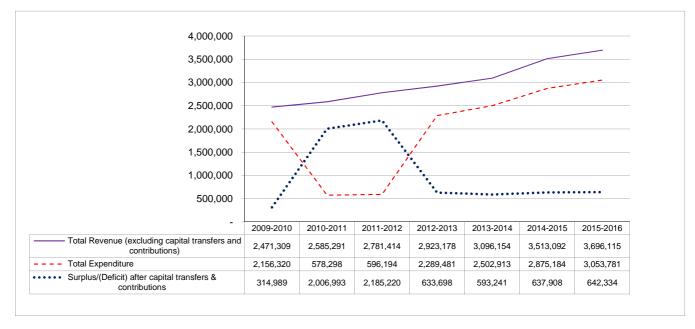

| 2,156,320   | 578,298   | 596,194   | 2,308,925    | 2,308,925         | 2,289,481 | 2,502,913    | 2,875,184                   | 3,053,781        |
| Surplus/(Deficit) Transfers recognised - capital          | 314,989<br> | 2,006,993 | 2,185,220 | 740,684<br>- | 740,684<br>- :    | 633,698   | 593,241<br>- | 637,908                     | 642,334          |
| Surplus/(Deficit) after capital transfers & contributions | 314,989     | 2,006,993 | 2,185,220 | 740,684      | 740,684           | 633,698   | 593,241      | 637,908                     | 642,334          |
| Capital ex penditure                                      | -           | -         | -         | -            | -                 | -         | -            | -                           | -                |



Table 23 Waste water management - operating revenue by source, expenditure by type and total capital WASTE WATER MANAGEMENT

| Description                                               | 2009/10      | 2010/11          | 2011/12   |           | Current Year 2012 | ¥13       | 2013/14 Med  | lium Term Reven<br>Framework | ue & Expenditure |
|-----------------------------------------------------------|--------------|------------------|-----------|-----------|-------------------|-----------|--------------|------------------------------|------------------|
| R                                                         | Audited      | Audited          | Audited   | Original  | Adjusted          | Full Year | Budget Year  | Budget Year                  | Budget Year +2   |
| ĸ