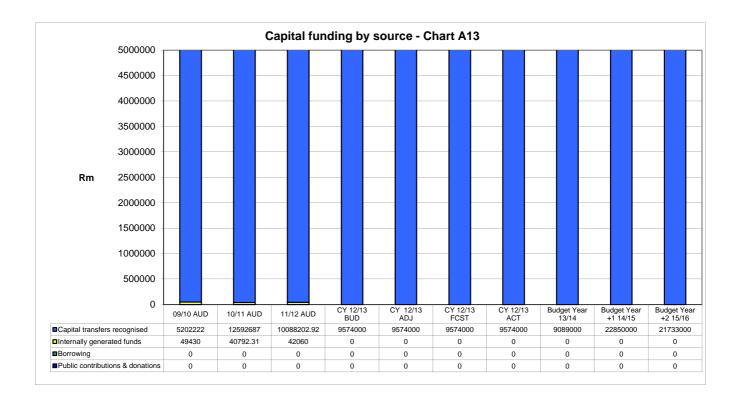

Total Capital Expenditure Implication | -         | -                  | -                      | -             | -                         | -        |                                        | -        | -        | -                                       | -        | -        | -<br>-<br>-                            |
| Total Entity Expenditure Implication                                                                                                                               |           |                    |                        | •             |                           |          | ************************************** |          | -        | *************************************** | -        |          | 00000000000000000000000000000000000000 |















































Annexure 1

Table of property rates valuations and billing

|    | KAREEBERG MUNICIPALIT         | ſΥ   |       | 2013-2014        |        |              |                    |                         |      |                        |       |                      |     |                     |              |
|----|-------------------------------|------|-------|------------------|--------|--------------|--------------------|-------------------------|------|------------------------|-------|----------------------|-----|---------------------|--------------|
|    | Category                      |      | Ratio | Valuation        | Tafiff | Billing      | Exempted valuation | Exemption<br>R 15 000 < |      | reductions and rebates | Phase | in reductions<br>and |     | n reducti