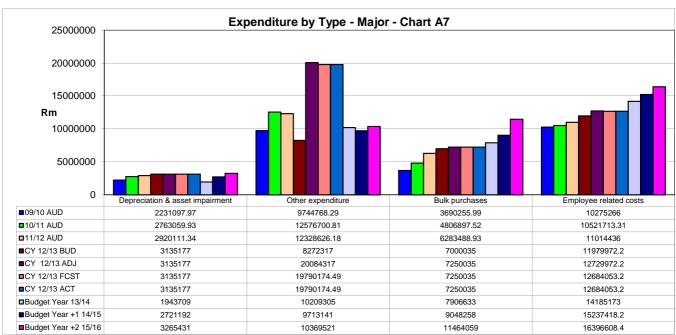

ct 2  Contract 3 etc  Total Capital Expenditure Implication | -         | -                  | -                      | -             | -                         | -        |                                        | -        | -        | -                                       | -        | -        | -<br>-<br>-                            |
| Total Entity Expenditure Implication                                                                                                                               |           |                    |                        | •             |                           |          | ************************************** |          | -        | *************************************** | -        |          | 00000000000000000000000000000000000000 |















































Annexure 1

Table of property rates valuations and billing

|    | KAREEBERG MUNICIPALIT         | ſΥ   |       | 2013-2014        |        |              |                    |                         |      |                        |       |                      |     |                     |              |
|----|-------------------------------|------|-------|------------------|--------|--------------|--------------------|-------------------------|------|------------------------|-------|----------------------|-----|---------------------|--------------|
|    | Category                      |      | Ratio | Valuation        | Tafiff | Billing      | Exempted valuation | Exemption<br>R 15 000 < |      | reductions and rebates | Phase | in reductions<br>a