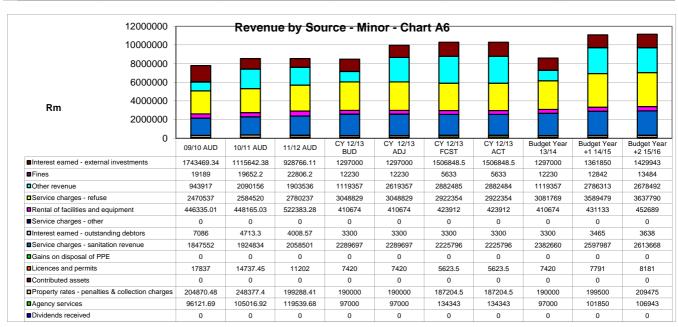

ntract 2  Contract 3 etc  Total Capital Expenditure Implication | -         | -                  | -                      | -             | -                         | -        |                                        | -        | -        | -                                       | -        | -        | -<br>-<br>-                            |
| Total Entity Expenditure Implication                                                                                                                               |           |                    |                        | •             |                           |          | ************************************** |          | -        | *************************************** | -        |          | 00000000000000000000000000000000000000 |















































Annexure 1

Table of property rates valuations and billing

|    | KAREEBERG MUNICIPALIT         | ſΥ   |       | 2013-2014        |        |              |                    |                         |      |                        |       |                      |     |                     |              |
|----|-------------------------------|------|-------|------------------|--------|--------------|--------------------|-------------------------|------|------------------------|-------|----------------------|-----|---------------------|--------------|
|    | Category                      |      | Ratio | Valuation        | Tafiff | Billing      | Exempted valuation | Exemption<br>R 15 000 < |      | reductions and rebates | Phase | in reductions<