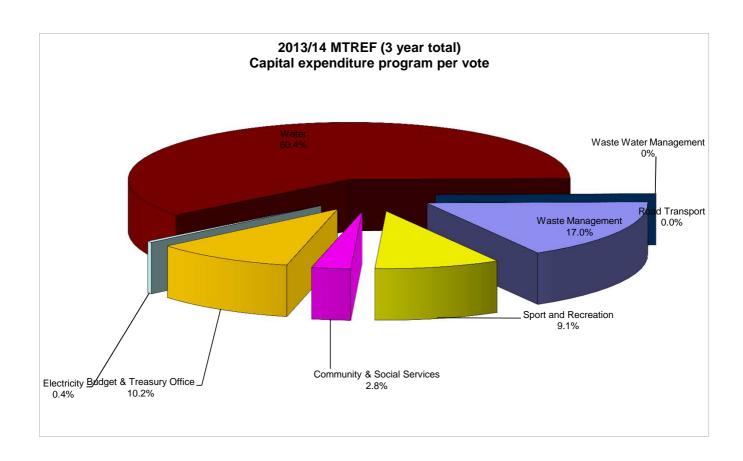

tc  Total Capital Expenditure Implication | -         | -                  | -                      | -             | -                         | -        |                                        | -        | -        | -                                       | -        | -        | -<br>-<br>-                            |
| Total Entity Expenditure Implication                                                                                                                               |           |                    |                        | •             |                           |          | ************************************** |          | -        | *************************************** | -        |          | 00000000000000000000000000000000000000 |















































Annexure 1

Table of property rates valuations and billing

|    | KAREEBERG MUNICIPALIT         | ſΥ   |       | 2013-2014        |        |              |                    |                         |      |                        |       |                      |     |                     |              |
|----|-------------------------------|------|-------|------------------|--------|--------------|--------------------|-------------------------|------|------------------------|-------|----------------------|-----|---------------------|--------------|
|    | Category                      |      | Ratio | Valuation        | Tafiff | Billing      | Exempted valuation | Exemption<br>R 15 000 < |      | reductions and rebates | Phase | in reductions<br>and |     | n reduc