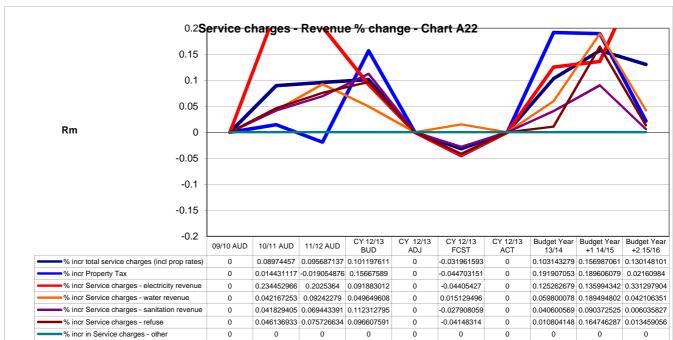

pital Expenditure Implication | -         | -                  | -                      | -             | -                         | -        |                                        | -        | -        | -                                       | -        | -        | -<br>-<br>-                            |
| Total Entity Expenditure Implication                                                                                                                               |           |                    |                        | •             |                           |          | ************************************** |          | -        | *************************************** | -        |          | 00000000000000000000000000000000000000 |















































Annexure 1

Table of property rates valuations and billing

|    | KAREEBERG MUNICIPALIT         | ſΥ   |       | 2013-2014        |        |              |                    |                         |      |                        |       |                      |     |                     |              |
|----|-------------------------------|------|-------|------------------|--------|--------------|--------------------|-------------------------|------|------------------------|-------|----------------------|-----|---------------------|--------------|
|    | Category                      |      | Ratio | Valuation        | Tafiff | Billing      | Exempted valuation | Exemption<br>R 15 000 < |      | reductions and rebates | Phase | in reductions<br>and |     | n reductions<br>and