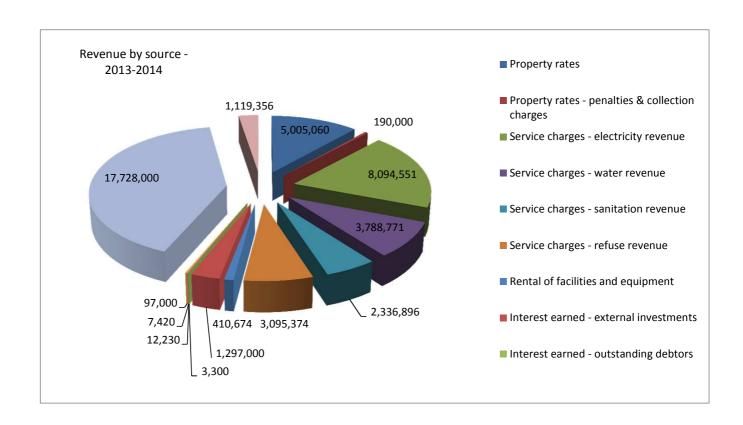

| -               | -                  | -                  | -                  | -                  | -                     | -                    | -                      | -                         | -                         |
| Total Revenue (excluding capital transfers and  | 31,726,860      | 41.900.019         | 41,221,976         | 39,703,084         | 52.603.084         | 52,451,928            | 52.451.928           | 43,185,632             | 49,356,364                | 56,904,523                |
| contributions)                                  | 31,720,000      | 71,000,013         | 71,221,010         | 33,100,004         | 32,000,004         | 32,701,320            | 32,701,320           | 70,100,002             | -10,000,004               | 30,304,020                |



June 2013

Table 3 Percentage growth in revenue by main revenue source

| Description                                                   | Current Year 201 | 2/13    | 2                      | 2013/14 Medi | um Term Revenue &         | Expenditure | Framework                 |        |
|---------------------------------------------------------------|------------------|---------|------------------------|--------------|---------------------------|-------------|---------------------------|--------|
| R                                                             | Adjusted Budget  | %       | Budget Year<br>2013/14 | %            | Budget Year +1<br>2014/15 | %           | Budget Year +2<br>2015/16 | %      |
| Property rates                                                | 4,526,502        |