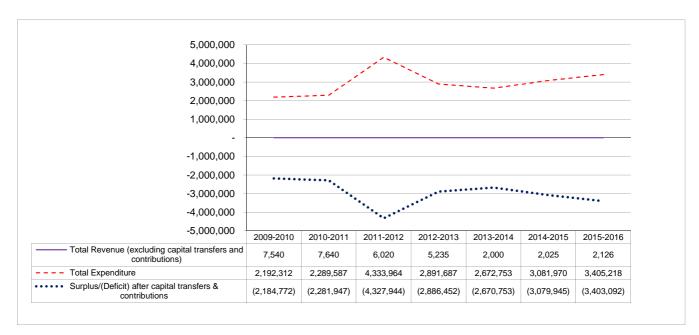

recognised - capital | (2,184,772) | (2,281,947) | (4,327,944) | (2,820,438) | (2,995,438)       | (2,886,452)  | (2,670,753) | (3,079,945)                 | (3,403,092)      |
| Surplus/(Deficit) after capital transfers &      |             |             |             |             |                   |              |             |                             |                  |
| contributions                                    | (2,184,772) | (2,281,947) | (4,327,944) | (2,820,438) | (2,995,438)       | (2,886,452)  | (2,670,753) | (3,079,945)                 | (3,403,092)      |
| Capital expenditure                              | -           | -           | -           | -           | -                 | -            | -           | -                           | -                |



Table 25 Water - operating revenue by source, expenditure by type and total capital expenditure

#### WATER

| Description                                               | 2009/10   | 2010/11   | 2011/12   |           | Current Year 2012 | ป13       | 2013/14 Med | lium Term Reven<br>Framework          | ue & Expenditure |
|-----------------------------------------------------------|-----------|-----------|-----------|-----------|-------------------|-----------|-------------|---------------------------------------|------------------|
| R                                                         | Audited   | Audited   | Audited   | Original  | Adjusted          | Full Year | Budget Year | Budget Year                           | Budget Year +2   |
|