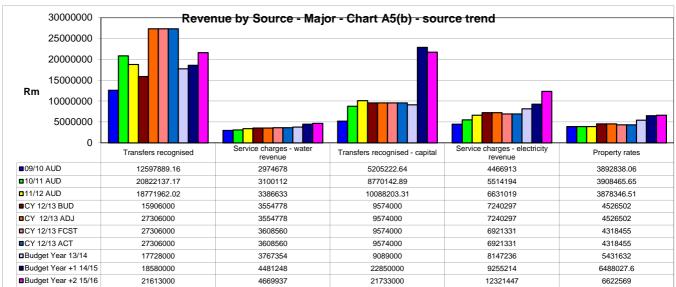

Contract 2  Contract 3 etc  Total Capital Expenditure Implication | -         | -                  | -                      | -             | -                         | -        |                                        | -        | -        | -                                       | -        | -        | -<br>-<br>-                            |
| Total Entity Expenditure Implication                                                                                                                               |           |                    |                        | •             |                           |          | ************************************** |          | -        | *************************************** | -        |          | 00000000000000000000000000000000000000 |















































Annexure 1

Table of property rates valuations and billing

|    | KAREEBERG MUNICIPALIT         | ſΥ   |       | 2013-2014        |        |              |                    |                         |      |                        |       |                      |     |                     |              |
|----|-------------------------------|------|-------|------------------|--------|--------------|--------------------|-------------------------|------|------------------------|-------|----------------------|-----|---------------------|--------------|
|    | Category                      |      | Ratio | Valuation        | Tafiff | Billing      | Exempted valuation | Exemption<br>R 15 000 < |      | reductions and rebates | Phase | in reduction