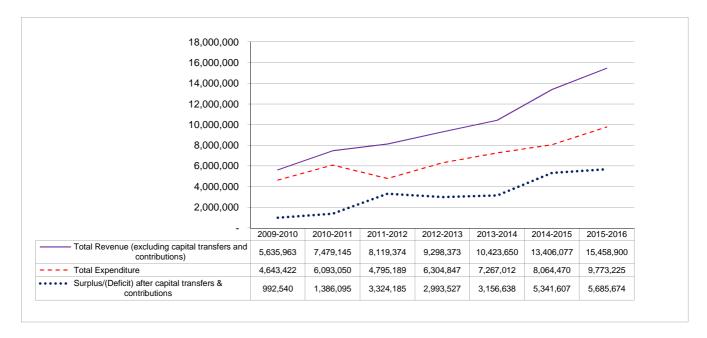

Deficit) after capital transfers &     |                    |                    |                    |                      |                    |                       |                        |                             |                               |
| contributions                                   | 992,540            | 1,386,095          | 3,324,185          | 2,978,122            | 2,771,122          | 2,993,527             | 3,156,638              | 5,341,607                   | 5,685,674                     |
| Capital ex penditure                            | -                  | -                  | -                  | -                    | -                  | -                     | -                      | -                           | -                             |



Table 17 Corporate services - operating revenue by source, expenditure by type and total capital expenditure CORPORATE SERVICES

| Description                                    | 2009/10 2010/11    |                    | 2011/12            | (                  | Current Year 2012/ | 13                    | 2013/14 Medium Term Revenue & Expenditure<br>Framework |                           |                           |  |
|------------------------------------------------|--------------------|--------------------|--------------------|--------------------|--------------------|-----------------------|--------------------------------------------------------|---------------------------|---------------------------|--|
|                                                | Audited<br>Outcome | Audit