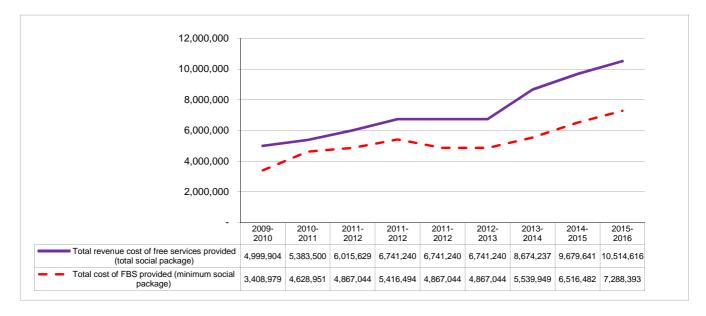

kets are used in the informal settlements.
- c. Electricity services the backlog has increased to 160 households. These households are situated in an Eskom distribution area. Where electricity can not be provided, wood and paraffin is provided as fuel.
- d. Refuse services No backlogs are encountered with this service.
- 3. The budget provides for 1 367 households to be registered as indigent in 2013/14, and therefore entitled to receiving Free Basic Services. A few poor people may migrate into the municipal area, but it will have no significant influence.
- 4. It is anticipated that these Free Basic Services will cost the municipality R5.8 million in 2013/14, increasing to R7.3 million in 2015/16. This is covered by the municipality's equitable share allocation from National Government.



## Part 2 - Supporting Documentation

#### 2.1 Overview of the annual budget process

Section 53 of the MFMA requires the Mayor of the municipality to provide general political guidance in the budget process and the setting of priorities that must guide the preparation of the budget. In addition Chapter 2 of the Municipal Budget and Reporting Regulations states that the Mayor of the municipality must establish a Budget Steering Committee to provide technical assistance to the Mayor in discharging the responsibilities set out in section 53 of the Act.

The Budget Steering Committee consists of the Municipal Manager and management of the municipality meeting under the chair of the Mayor.

The primary aim of the Budget Steering Committee is to ensure that the process followed to compile the