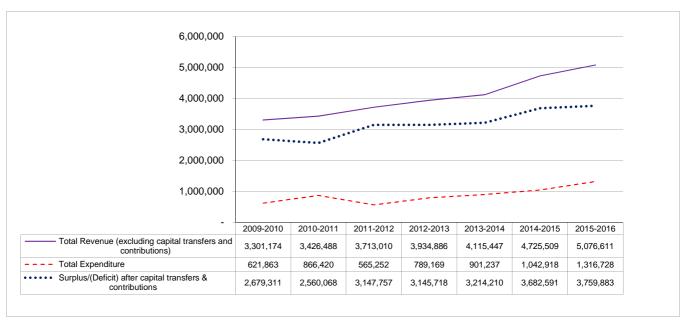

621,863   | 866,420   | 565,252   | 858,255   | 858,255           | 789,169   | 901,237     | 1,042,918                             | 1,316,728        |
| Surplus/(Deficit) Transfers recognised - capital          | 2,679,311 | 2,560,068 | 3,147,757 | 3,023,199 | 3,023,199<br>-    | 3,145,718 | 3,214,210   | 3,682,591                             | 3,759,883        |
| Surplus/(Deficit) after capital transfers & contributions | 2,679,311 | 2,560,068 | 3,147,757 | 3,023,199 | 3,023,199         | 3,145,718 | 3,214,210   | 3,682,591                             | 3,759,883        |
| Capital ex penditure                                      | -         | -         | -         | -         | -                 | -         | -           | -                                     | -                |



Table 26 Electricity - operating revenue by source, expenditure by type and total capital expenditure ELECTRICITY

| Description                                      | 2009/10            | 2010/11            | 2011/12            |                    | Current Year 2012  | บ13                   | 2013/14 Med            | lium Term Reven<br>Framework | ue & Expenditure          |
|--------------------------------------------------|--------------------|--------------------|--------------------|--------------------|--------------------|-----------------------|------------------------|------------------------------|---------------------------|
| R                                                | Audited<br>Outcome | Audited<br>Outcome | Audited<br>Outcome | Original<br>Budget | Adjusted<br>Bu