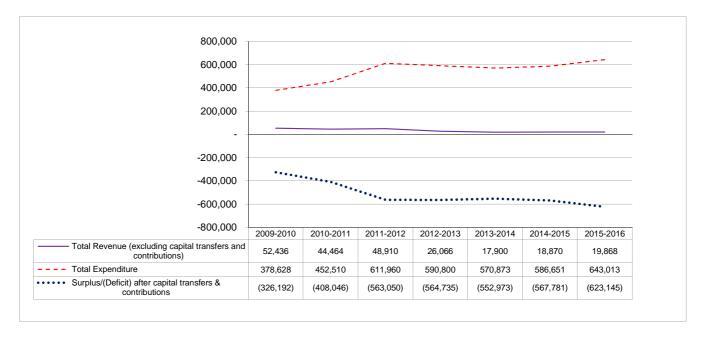

| 452,510        | 611,960   | 515,489   | 515,489           | 590,800   | 570,873        | 586,651                     | 643,013          |
| Surplus/(Deficit) Transfers recognised - capital          | (326,192)<br>- | (408,046)<br>- | (563,050) | (497,589) | (497,589)<br>-    | (564,735) | (552,973)<br>- | (567,781)<br>-              | (623,145)<br>-   |
| Surplus/(Deficit) after capital transfers & contributions | (326,192)      | (408,046)      | (563,050) | (497,589) | (497,589)         | (564,735) | (552,973)      | (567,781)                   | (623,145)        |
| Capital expenditure                                       | -              | -              | -         | -         | -                 | -         | -              | -                           | -                |



Table 22 Solid waste management - operating revenue by source, expenditure by type and total capital SOLID WASTE MANAGEMENT

| Description                                               | 2009/10     | 2010/11   | 2011/12   |              | Current Year 2012 | IJ13      | 2013/14 Med  | ium Term Reven<br>Framework | ue & Expenditure |
|-----------------------------------------------------------|-------------|-----------|-----------|--------------|-------------------|-----------|--------------|-----------------------------|------------------|
| R                                                         | Audited     | Audited   | Audited   | Original     | Adjusted          | Full Year | Budget Year  | Budget Year                 | Budget Year +2   |
| K