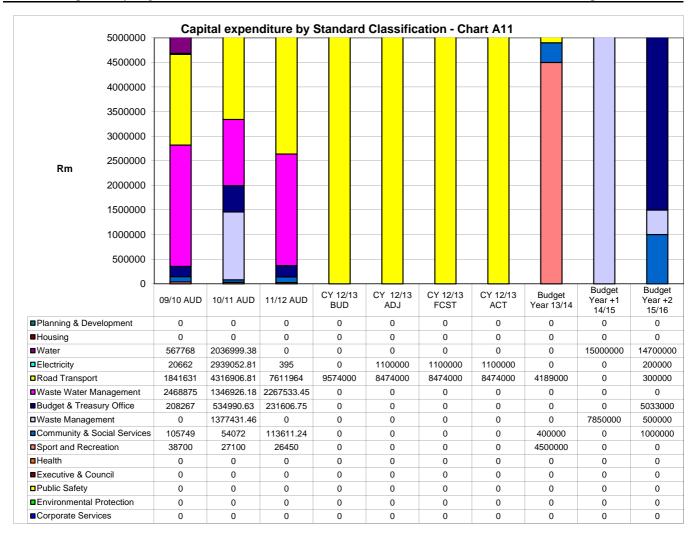

ntract 3 etc  Total Capital Expenditure Implication | -         | -                  | -                      | -             | -                         | -        |                                        | -        | -        | -                                       | -        | -        | -<br>-<br>-                            |
| Total Entity Expenditure Implication                                                                                                                               |           |                    |                        | •             |                           |          | ************************************** |          | -        | *************************************** | -        |          | 00000000000000000000000000000000000000 |















































Annexure 1

Table of property rates valuations and billing

|    | KAREEBERG MUNICIPALIT         | ſΥ   |       | 2013-2014        |        |              |                    |                         |      |                        |       |                      |     |                     |              |
|----|-------------------------------|------|-------|------------------|--------|--------------|--------------------|-------------------------|------|------------------------|-------|----------------------|-----|---------------------|--------------|
|    | Category                      |      | Ratio | Valuation        | Tafiff | Billing      | Exempted valuation | Exemption<br>R 15 000 < |      | reductions and rebates | Phase | in reductions<br>and |