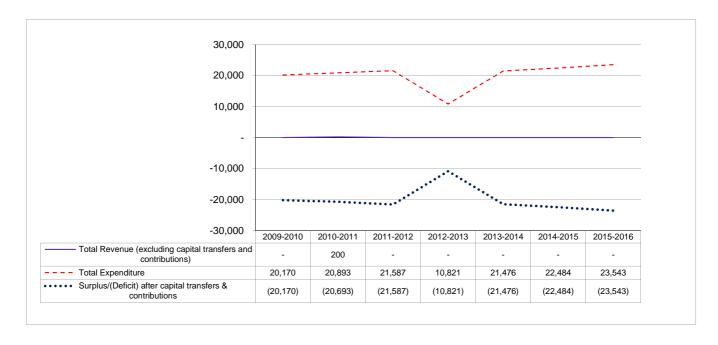

t)                                                           | (20,170) | (20,693) | (21,587) | (21,232) | (21,232)         | (10,821)      | (21,476)    | (22,484)    | (23,543)       |
| Transfers recognised - capital  Surplus/(Deficit) after capital transfers & | -        | -        | -        | -        | -                | -             | -           | -           | -              |
| contributions                                                               | (20,170) | (20,693) | (21,587) | (21,232) | (21,232)         | (10,821)      | (21,476)    | (22,484)    | (23,543)       |
| Capital expenditure                                                         | -        | -        | -        | -        | -                | -             | - 1         | -           | -              |



Table 19 Community services - operating revenue by source, expenditure by type and total capital expenditure COMMUNITY AND SOCIAL SERVICES

| Description                                      | 2009/10   | 2010/11   | 2011/12    | Current Year 2012/13 |           |           |             | 2013/14 Medium Term Revenue & Expen<br>Framework |                |  |
|--------------------------------------------------|-----------|-----------|------------|----------------------|-----------|-----------|-------------|--------------------------------------------------|----------------|--|
|                                                  | Audited   | Audited   | Audited    | Original             | Adjusted  | Full Year | Budget Year | Budget Year                                      | Budget Year