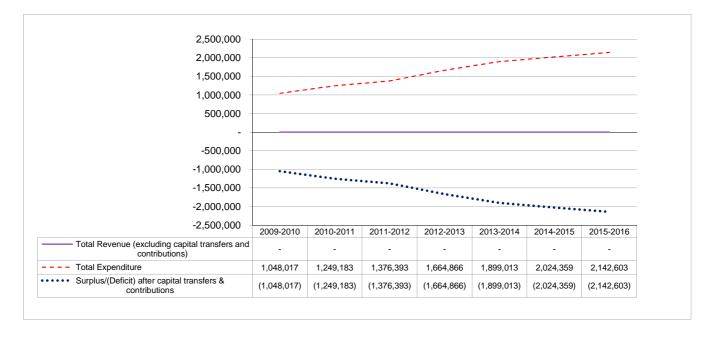

|                    |                    |                    |                       |                                                        |                           |                           |  |
| contributions                                  | (1,048,017)        | (1,249,183)        | (1,376,393)        | (1,610,254)        | (1,740,254)        | (1,664,866)           | (1,899,013)                                            | (2,024,359)               | (2,142,603)               |  |
| Capital ex penditure                           | -                  | -                  | -                  | -                  | -                  | -                     | -                                                      | -                         | -                         |  |



Table 18 Health - operating revenue by source, expenditure by type and total capital expenditure HEALTH

| Description                                                                 | 2009/10  | 2010/11  | 2011/12  |          | ue & Expenditure |               |             |             |                |
|-----------------------------------------------------------------------------|----------|----------|----------|----------|------------------|---------------|-------------|-------------|----------------|
|                                                                             | Audited  | Audited  | Audited  | Original | Adjusted         | Full Year     | Budget Year | Budget Year | Budget Year +2 |
|                                                                             | O