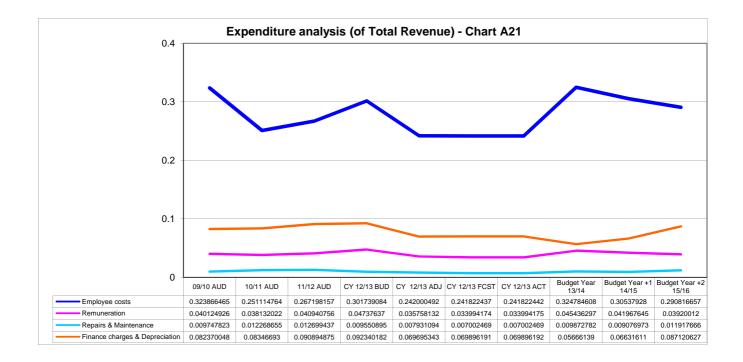

Expenditure Implication | -         | -                  | -                      | -             | -                         | -        |                                        | -        | -        | -                                       | -        | -        | -<br>-<br>-                            |
| Total Entity Expenditure Implication                                                                                                                               |           |                    |                        | •             |                           |          | ************************************** |          | -        | *************************************** | -        |          | 00000000000000000000000000000000000000 |















































Annexure 1

Table of property rates valuations and billing

|    | KAREEBERG MUNICIPALIT         | ſΥ   |       | 2013-2014        |        |              |                    |                         |      |                        |       |                      |     |                     |              |
|----|-------------------------------|------|-------|------------------|--------|--------------|--------------------|-------------------------|------|------------------------|-------|----------------------|-----|---------------------|--------------|
|    | Category                      |      | Ratio | Valuation        | Tafiff | Billing      | Exempted valuation | Exemption<br>R 15 000 < |      | reductions and rebates | Phase | in reductions<br>and |     | n reductions<br>and | Tot