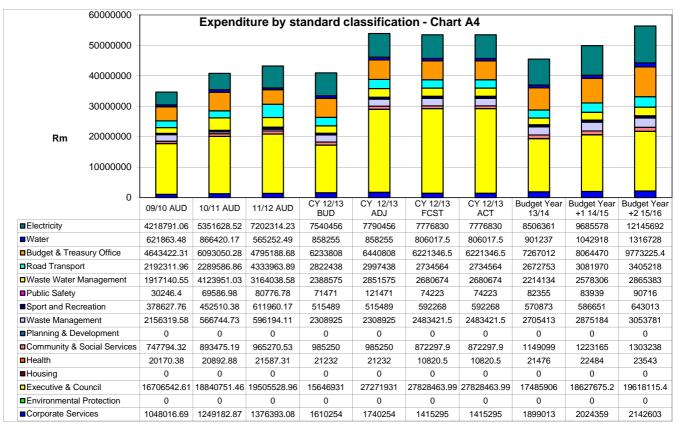

Contract 3 etc  Total Capital Expenditure Implication | -         | -                  | -                      | -             | -                         | -        |                                        | -        | -        | -                                       | -        | -        | -<br>-<br>-                            |
| Total Entity Expenditure Implication                                                                                                                               |           |                    |                        | •             |                           |          | ************************************** |          | -        | *************************************** | -        |          | 00000000000000000000000000000000000000 |















































Annexure 1

Table of property rates valuations and billing

|    | KAREEBERG MUNICIPALIT         | ſΥ   |       | 2013-2014        |        |              |                    |                         |      |                        |       |                      |     |                     |              |
|----|-------------------------------|------|-------|------------------|--------|--------------|--------------------|-------------------------|------|------------------------|-------|----------------------|-----|---------------------|--------------|
|    | Category                      |      | Ratio | Valuation        | Tafiff | Billing      | Exempted valuation | Exemption<br>R 15 000 < |      | reductions and rebates | Phase | in reductions<br>and |