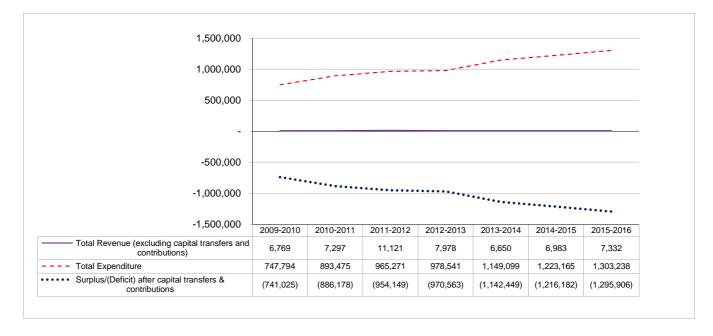

(978,600)            | (978,600) | (970,563) | (1,142,449) | (1,216,182)                                      | (1,295,906)    |  |
| Surplus/(Deficit) after capital transfers &      |           |           |            |                      |           |           |             |                                                  |                |  |
| contributions                                    | (741,025) | (886,178) | (954, 149) | (978,600)            | (978,600) | (970,563) | (1,142,449) | (1,216,182)                                      | (1,295,906)    |  |
| Capital ex penditure                             | -         | -         | -          | -                    | -         | -         | -           | -                                                | -              |  |



Table 20 Public safety - operating revenue by source, expenditure by type and total capital expenditure PUBLIC SAFETY

| Description                                    | 2009/10   | 2010/11  | 2011/12  |          | Current Year 2012 | <b>U</b> 13 | 2013/14 Med | lium Term Reven<br>Framework | ue & Expenditure |
|------------------------------------------------|-----------|----------|----------|----------|-------------------|-------------|-------------|------------------------------|------------------|
|                                                | Audited   | Audited  | Audited  | Original | Adjusted          | Full Year   | Budget Year | Budget Year                  | Budget Year +2   |
|                                                | Outcome   | Outcome  | Outcome  | Budget   | B