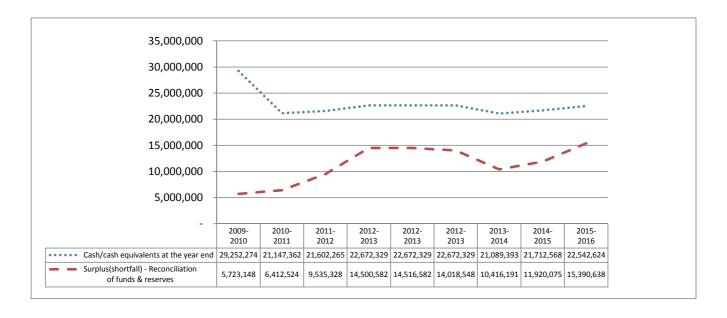

ion of cash and investmen         | 23,529,127         | 14,734,838         | 12,066,937         | 8,665,782       | 8,649,782          | 8,653,782             | 8,653,782            | 10,673,203             | 9,792,495                                              | 7,151,987                 |  |
| Surplus(shortfall)                              | 5,723,148          | 6,412,524          | 9,535,328          | 14,500,582      | 14,516,582         | 14,018,548            | 14,018,548           | 10,416,191             | 11,920,075                                             | 15,390,638                |  |

The following graph supplies an analysis of the trends relating to cash and cash equivalents and the cash backed reserves/accumulated funds reconciliation over a seven year perspective.



### 2.6.5 Funding compliance measurement

National Treasury requires that the municipality assess its financial sustainability against fourteen different measures that look at various aspects of the financial health of the municipality. These measures are contained in the following table. All the information comes directly from the annual budgeted statements of financial performance, financial position and cash flows. The funding compliance measurement table essentially measures the degree to which the proposed budget complies with the funding requirements of the MFMA. Each of the measures is discussed below.

| Description                                              | MFMA       | 2009/10            | 2010/11            | 2011/12         |                    | Current Ye         | ear