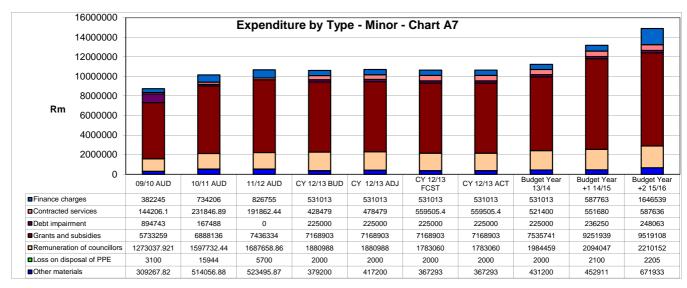

2  Contract 3 etc  Total Capital Expenditure Implication | -         | -                  | -                      | -             | -                         | -        |                                        | -        | -        | -                                       | -        | -        | -<br>-<br>-                            |
| Total Entity Expenditure Implication                                                                                                                               |           |                    |                        | •             |                           |          | ************************************** |          | -        | *************************************** | -        |          | 00000000000000000000000000000000000000 |















































Annexure 1

Table of property rates valuations and billing

|    | KAREEBERG MUNICIPALIT         | ſΥ   |       | 2013-2014        |        |              |                    |                         |      |                        |       |                      |     |                     |              |
|----|-------------------------------|------|-------|------------------|--------|--------------|--------------------|-------------------------|------|------------------------|-------|----------------------|-----|---------------------|--------------|
|    | Category                      |      | Ratio | Valuation        | Tafiff | Billing      | Exempted valuation | Exemption<br>R 15 000 < |      | reductions and rebates | Phase | in reductions<br>and