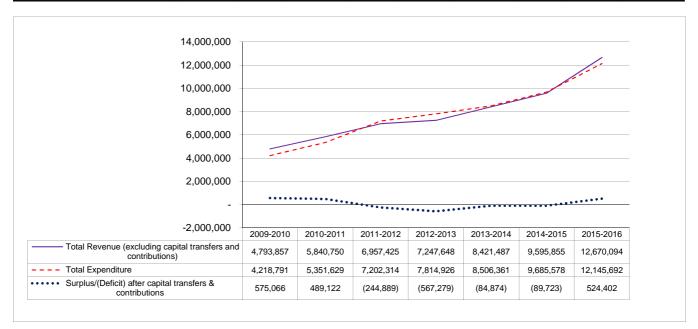

| Surplus/(Deficit) after capital transfers &      | -                  | -                  | -                  | -                  | -                  | -                     | -                      | -                            | -                         |
| contributions                                    | 575,066            | 489,122            | (244,889)          | 26,778             | (223,222)          | (567,279)             | (84,874)               | (89,723)                     | 524,402                   |
| Capital ex penditure                             | -                  | -                  | -                  | -                  | -                  | -                     | -                      | -                            | -                         |



#### 2.13 Legislation compliance status

#### 1. In year reporting

Reporting to National Treasury in electronic format was fully complied with on a monthly basis. Section 71 reporting to the Mayor (within 10 working days) was also complied with and includes monthly published financial performance on the municipality's website.

#### 2. Internship programme

The municipality is participating in the Municipal Financial Management Internship programme and has employed two interns undergoing training in various divisions of the Financial Services Department. They have enrolled on a course to comply with the minimum standards.

#### 3. Budget and Treasury Office

The Budget and Treasury Office has been established in accordance with the MFMA.

#### 4. Audit Committee

An Audit Committee has