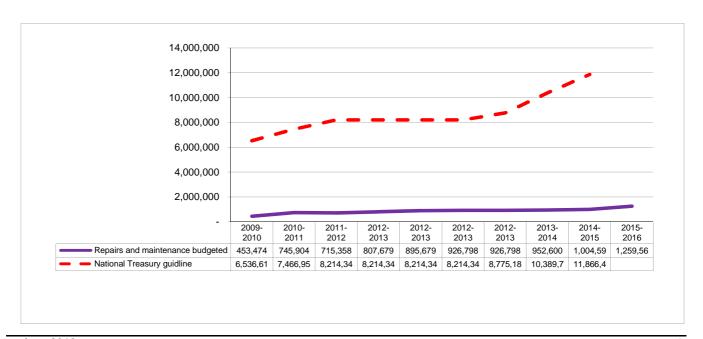

|                    |                    |                    |                    |                    |                       |                                        |                           |                           |
| R&M as a % of PPE                          | 0.6%               | 0.9%               | 0.8%               | 0.9%               | 1.0%               | 1.0%                  | 0.0%                                   | 0.0%                      | 0.0%                      |
| R&M as % Operating Expenditure             | 1.3%               | 1.8%               | 1.7%               | 2.0%               | 1.7%               | 1.7%                  | 2.1%                                   | 2.0%                      | 2.2%                      |



| MBRR SA34d - Depreciation  Description | 2009/10                                 | 2010/11   | 2011/12   | Cu        | rrent Year 2012 | 2/13                                    | 2013/14 N   | ledium Term F | Revenue &   |
|----------------------------------------|-----------------------------------------|-----------|-----------|-----------|-----------------|-----------------------------------------|-------------|---------------|-------------|
| ·                                      | Audited                                 | Audited   | Audited   | Original  | Adjusted        | Full Year                               | Budget Year | Budget Year   | Budget Year |
| R                                      | Outcome                                 | Outcome   | Outcome   | Budget    | Bu