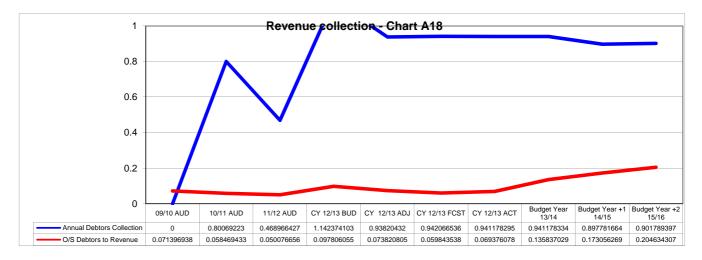

tal Expenditure Implication | -         | -                  | -                      | -             | -                         | -        |                                        | -        | -        | -                                       | -        | -        | -<br>-<br>-                            |
| Total Entity Expenditure Implication                                                                                                                               |           |                    |                        | •             |                           |          | ************************************** |          | -        | *************************************** | -        |          | 00000000000000000000000000000000000000 |















































Annexure 1

Table of property rates valuations and billing

|    | KAREEBERG MUNICIPALIT         | ſΥ   |       | 2013-2014        |        |              |                    |                         |      |                        |       |                      |     |                     |              |
|----|-------------------------------|------|-------|------------------|--------|--------------|--------------------|-------------------------|------|------------------------|-------|----------------------|-----|---------------------|--------------|
|    | Category                      |      | Ratio | Valuation        | Tafiff | Billing      | Exempted valuation | Exemption<br>R 15 000 < |      | reductions and rebates | Phase | in reductions<br>and |     | n reductions<br>and |