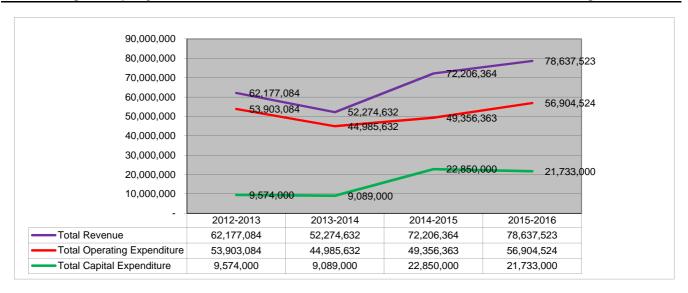

|                           |                           |
| Total Revenue                 | 62,177,084                    | 52,274,632             | 72,206,364                | 78,637,523                |
| Total Operating Expenditure   | 53,903,084                    | 44,985,632             | 49,356,363                | 56,904,524                |
| Surplus/(Deficit for the year | 8,274,000                     | 7,289,000              | 22,850,001                | 21,732,999                |
|                               |                               |                        |                           |                           |
| Total Capital Expenditure     | 9,574,000                     | 9,089,000              | 22,850,000                | 21,733,000                |



Total revenue has decreased by 15.63 per cent or R9.9 million for the 2013/14 financial year when compared to the 2012/13 Adjustments Budget. Grant revenue received from Government departments caused the adjustment to the 2012/13 budget. For the two outer years, revenue will increase by 38.13 and 8.78 per cent respectively, equating to a total revenue growth of R 16.3 million over the MTREF when compared to the 2012/13 financial year. The eratic movement is due to changes in municipal infrastructure allocations. Regional Bulk Infrastructure Grant allocated for 2014/15(R 15mil) and 2015/16(R 13.7mil) causes revenue to rocket upwards. Operational revenue increases by R 4.3million(8%) over the MTREF.

Total operating expenditure for the 2013/14 financial year has been appropriated at R44.9