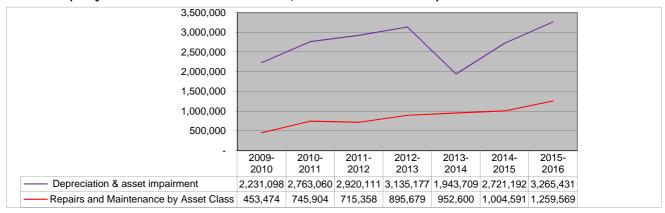

| 0.070           | 0.070           | 0.070           | 1.070               | 1.070              |                                                     | 0.070                     |                           |  |

## **Explanatory notes to Table A9 - Asset Management**

- 1. Table A9 provides an overview of municipal capital allocations for providing for new assets and the renewal of existing assets, as well as spending on repairs and maintenance by asset class.
- 2. National Treasury has recommended that municipalities should allocate at least 40 per cent of their capital budget to the renewal of existing assets, and allocations to repairs and maintenance should be 8 per cent of PPE. The municipality meets the first recommendation, but fails to do so with repairs and maintenance.



MBRR Table A10 - Basic Service Delivery Measurement

| Numbershold service targets (1901)   Water   Process   2015/4   2014/5   2014   Water   Process   2015/4   2014/5   2014   Water   Process   2015/4   2014   2014   2014   2014   2014   2014   2014   2014   2014   2014   2014   2014   2014   2014   2014   2014   2014   2014   2014   2014   2014   2014   2014   2014   2014   2014   2014   2014   2014   2014   2014   2014   2014   2014   2014   2014   2014   2014   2014   2014   2014   2014   2014   2014   2014   2014   2014   2014   2014   2014   2014   2014   2014   2014   2014   2014   2014   2014   2014   2014   2014   2014   2014   2014   2014   2014   2014   2014   2014   2014   2014   2014   2014   2014   2014   2014   2014   2014   2014   2014   2014   2014   2014   2014   2014