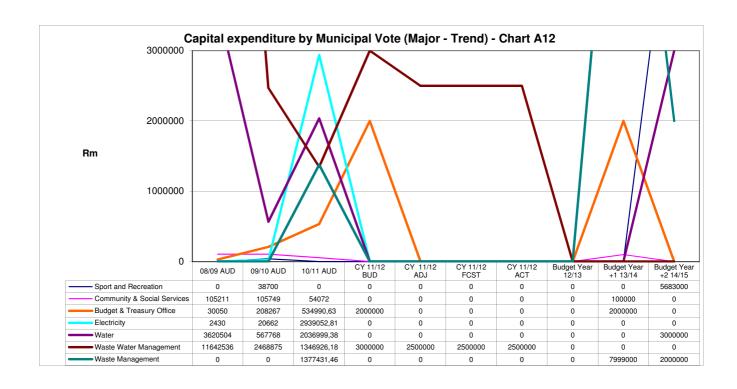

## 1.4 Adjustments budget tables

• Table B1 Adjustments Budget Summary

|                                                                    |                        |                   |                 | Bu                    | dget Year 201            | 5/16                  |                   |                   |                         | Budget Year<br>+1 2016/17 | +2 2017/18         |
|--------------------------------------------------------------------|------------------------|-------------------|-----------------|-----------------------|--------------------------|-----------------------|-------------------|-------------------|-------------------------|---------------------------|--------------------|
| Description                                                        | Original<br>Budget     | Prior<br>Adjusted | Accum.<br>Funds | Multi-year<br>capital | Unfore.<br>Unavoid.<br>4 | Nat. or<br>Prov. Govt | Other<br>Adjusts. | Total<br>Adjusts. | Adjusted<br>Budget<br>8 | Adjusted<br>Budget        | Adjusted<br>Budget |
| R thousands                                                        | Α                      | A1                | В               | C                     | D                        | E                     | F                 | G                 | Н                       |                           |                    |
| Financial Performance                                              |                        |                   |                 |                       |                          |                       |                   |                   |                         |                           |                    |
| Property rates                                                     | 4 543                  | -                 | _               | -                     | _                        | -                     | -                 | -                 | 4 543                   | 5 039                     | 5 290              |
| Service charges                                                    | 19 564                 | -                 | -               | _                     | _                        | -                     | -                 | -                 | 19 564                  | 20 867                    | 22 880             |
| Inv estment rev enue                                               | 1 297                  | -                 | -               | -                     | _                        | -                     | -                 | -                 | 1 297                   | 1 362                     | 1 430              |
| Transfers recognised - operational                                 | 23 060                 | -                 | -               | -                     | _                        | -                     | 432               | 432               | 23 492                  | 22 956                    | 23 611             |
| Other own revenue                                                  | 8 891                  | -                 | -               | -                     | -                        | -                     | 284               | 284               | 9 175                   | 10 452                    | 11 774             |
| Total Revenue (excluding capital transfers                         | 57 356                 | -                 | -               | -                     | -                        | -                     | 716               | 716               | 58 072                  | 60 675                    | 64 985             |
| and contributions)                                                 | 16 881                 |                   |                 |                       |                          |                       | 2 682             | 2 682             | 19 563                  | 18 042                    | 18 751             |
| Employ ee costs Remuneration of councillors                        | 2 062                  | -                 | _               | _                     | _                        | _                     | 2 002             | 2 002             | 2 062                   | 2 193                     | 2 331              |
| Depreciation & asset impairment                                    | 4 323                  | _                 | _               | _                     | _                        | _                     | _                 | _                 | 4 323                   | 5 652                     | 6 582              |
| Finance charges                                                    | 831                    | _                 | _               | _                     | _                        | _                     | _                 | _                 | 831                     | 959                       | 1 099              |
| Materials and bulk purchases                                       | 10 167                 | _                 | _               | _                     | _                        | _                     | 1 207             | 1 207             | 11 374                  | 10 663                    | 11 933             |
| Transfers and grants                                               | 9 303                  | _                 | _               | _                     | _                        | _                     | (317)             | (317)             | 8 986                   | 10 421                    | 11 178             |
| Other expenditure                                                  | 15 588                 | _                 | _               | _                     | _                        | _                     | (2 956)           | (2 956)           | 12 632                  | 15 346                    | 16 310             |
| Total Expenditure                                                  | 59 156                 | -                 | _               | -                     | _                        | -                     | 616               | 616               | 59 772                  | 63 275                    | 68 18              |
| Surplus/(Deficit)                                                  | (1 800)                | -                 | _               | _                     | _                        | _                     | 100               | 100               | (1 700)                 | (2 600)                   | (3 200             |
| Transfers recognised - capital                                     | 7 928                  | -                 | _               | _                     | _                        | -                     | 2 357             | 2 357             | 10 285                  | 8 054                     | 8 244              |
| Contributions recognised - capital & contributed a                 |                        | -                 | _               | _                     | _                        | -                     | -                 | -                 | _                       | _                         | _                  |
| Surplus/(Deficit) after capital transfers &                        | 6 128                  | -                 | -               | -                     | -                        | -                     | 2 457             | 2 457             | 8 585                   | 5 454                     | 5 044              |
| contributions                                                      |                        |                   |                 |                       |                          |                       |                   |                   |                         |                           |                    |
| Share of surplus/ (deficit) of associate                           | -                      | -                 | -               | _                     | -                        | -                     | -                 | -                 | -                       | -                         | -                  |
| Surplus/ (Deficit) for the year                                    | 6 128                  | -                 | -               | -                     | -                        | -                     | 2 457             | 2 457             | 8 585                   | 5 454                     | 5 044              |
| Capital expenditure & funds sources                                |                        |                   |                 |                       |                          |                       |                   |                   |                         |                           |                    |
| Capital expenditure                                                | 7 928                  | _                 | _               | _                     | _                        | _                     | 2 457             | 2 457             | 10 385                  | 8 054                     | 8 244              |
| Transfers recognised - capital                                     | 7 928                  | _                 | _               | _                     | _                        | _                     | 2 357             | 2 357             | 10 285                  | 8 054                     | 8 244              |
| Public contributions & donations                                   | -                      | _                 | _               | _                     | _                        | _                     | -                 | -                 | -                       | _                         | _                  |
| Borrowing                                                          | _                      | _                 | _               | _                     | _                        | _                     | _                 | _                 | _                       | _                         | _                  |
| Internally generated funds                                         | _                      | _                 | _               | _                     | _                        | _                     | 100               | 100               | 100                     | _                         | _                  |
| Total sources of capital funds                                     | 7 928                  | _                 | _               | _                     | _                        | _                     | 2 457             | 2 457             | 10 385                  | 8 054                     | 8 244              |
| Financial position                                                 |                        |                   |                 |                       |                          |                       |                   |                   |                         |                           |                    |
| Total current assets                                               | 31 320                 | _                 | _               | _                     | _                        | _                     | _                 | _                 | 31 320                  | 32 639                    | 31 755             |
| Total non current assets                                           | 130 628                | _                 | _               | _                     | _                        | _                     | (931)             | (931)             | 129 697                 | 133 023                   | 134 679            |
| Total current liabilities                                          | 6 885                  | _                 | _               | _                     | _                        | _                     | -                 | _                 | 6 885                   | 6 907                     | 6 936              |
| Total non current liabilities                                      | 12 530                 | _                 | _               | _                     | _                        | _                     | _                 | _                 | 12 530                  | 13 321                    | 14 192             |
| Community wealth/Equity                                            | 142 534                | _                 | _               | _                     | _                        | _                     | (931)             | (931)             | 141 602                 | 145 434                   | 145 307            |
|                                                                    |                        |                   |                 |                       |                          |                       | ` '               | ` '               |                         |                           |                    |
| Cash flows  Net cash from (used) operating                         | 10 323                 | _                 | _               | _                     |                          | _                     | 2 457             | 2 457             | 12 780                  | 11 115                    | 11 588             |
| Net cash from (used) investing                                     | (7 920)                | _                 | _               | _                     |                          | _                     | (2 457)           | (2 457)           | (10 377)                | (8 046)                   | (8 236             |
| Net cash from (used) financing                                     | 10                     | _                 | _               | _                     | _                        | _                     | (2 437)           | (2 457)           | 10                      | 10                        | 10 230             |
| Cash/cash equivalents at the year end                              | 25 282                 | _                 | _               | _                     | _                        | _                     | _                 | _                 | 25 282                  | 28 361                    | 31 723             |
| -                                                                  |                        |                   |                 |                       |                          |                       |                   |                   |                         |                           |                    |
| Cash backing/surplus reconciliation                                | 25 202                 | _                 | _               | _                     | _                        |                       |                   |                   | 25 202                  | 20 264                    | 31 723             |
| Cash and investments available                                     | 25 282<br>17 312       |                   |                 |                       |                          | -                     | -<br>5            | -<br>5            | 25 282<br>17 317        | 28 361<br>17 163          | 31 723<br>17 596   |
| Application of cash and investments  Balance - surplus (shortfall) | 17 312<br><b>7 971</b> | -                 | _               | _                     | _                        | _                     | (5)               | (5)               | 17 317<br><b>7 966</b>  | 17 163                    | 17 596<br>14 127   |
|                                                                    | 1 311                  | _                 |                 | _                     | _                        | _                     | (3)               | (3)               | 1 300                   | 11 133                    | 14 121             |
| Asset Management                                                   | 100 0=0                |                   |                 |                       |                          |                       | /00 /             | (00.4)            | 400.401                 | 404 == :                  | 400 411            |
| Asset register summary (WDV)                                       | 129 353                | -                 | -               | _                     | _                        | -                     | (931)             | (931)             | 128 421                 | 131 754                   | 133 416            |
| Depreciation & asset impairment                                    | 4 323                  | -                 | -               | _                     | _                        | -                     | (4 502)           | (4.500)           | 4 323                   | 5 652                     | 6 582              |
| Renewal of Existing Assets                                         | 7 928<br>985           | -                 | -               | _                     | _                        | -                     | (1 583)           | (1 583)<br>1 807  | 6 345<br>2 792          | 8 054<br>1 039            | 8 244              |
| Repairs and Maintenance                                            | 985                    | -                 | -               | _                     | -                        | -                     | 1 807             | 1 807             | 2 /92                   | 1 039                     | 1 296              |
| Free services                                                      |                        |                   |                 |                       |                          |                       |                   |                   |                         |                           |                    |
| Cost of Free Basic Services provided                               | 8 748                  | -                 | -               | _                     | _                        | -                     | -                 | -                 | 8 748                   | 9 854                     | 10 72              |
| Revenue cost of free services provided                             | 9 303                  | -                 | -               | _                     | _                        | -                     | (317)             | (317)             | 8 986                   | 9 639                     | 10 85              |
| Households below minimum service level                             |                        |                   |                 |                       |                          |                       |                   |                   |                         |                           |                    |
| Water:                                                             | -                      | -                 | -               | _                     | -                        | -                     | -                 | -                 | -                       | -                         | -                  |
| Sanitation/sew erage:                                              | 0                      | -                 | -               | _                     | _                        | -                     | -                 | -                 | 0                       | 0                         | (                  |
| Energy:                                                            | 1                      | -                 | -               | -                     | _                        | -                     | -                 | -                 | 1                       | 1                         |                    |
| Refuse:                                                            | 1                      | _                 | _               | _                     | _                        | -                     | -                 | -                 | 1                       | 1                         |                    |

February 2016 4

• Table B2 Adjustments Budget Financial Performance (standard classification)

| I able B2 Adjustments Budg  Standard Description | Ref  |                    |                        | <u> </u>        |                       | dget Year 201            | -                     |                   |                   |                          | Budget Year<br>+1 2016/17 | Budget Year<br>+2 2017/18 |
|--------------------------------------------------|------|--------------------|------------------------|-----------------|-----------------------|--------------------------|-----------------------|-------------------|-------------------|--------------------------|---------------------------|---------------------------|
|                                                  |      | Original<br>Budget | Prior<br>Adjusted<br>5 | Accum.<br>Funds | Multi-year<br>capital | Unfore.<br>Unavoid.<br>8 | Nat. or<br>Prov. Govt | Other<br>Adjusts. | Total<br>Adjusts. | Adjusted<br>Budget<br>12 | Adjusted<br>Budget        | Adjusted<br>Budget        |
| R thousands                                      | 1, 4 | Α                  | A1                     | В               | С                     | D                        | E                     | F                 | G                 | Н                        |                           |                           |
| Revenue - Standard                               |      |                    |                        |                 |                       |                          |                       |                   |                   |                          |                           |                           |
| Governance and administration                    |      | 45 691             | -                      | -               | -                     | -                        | -                     | 3 073             | 3 073             | 48 764                   | 47 833                    | 50 317                    |
| Executive and council                            |      | 28 108             | -                      | -               | -                     | -                        | -                     | 2 789             | 2 789             | 30 897                   | 28 747                    | 30 276                    |
| Budget and treasury office                       |      | 17 583             | -                      | -               | _                     | -                        | -                     | 284               | 284               | 17 867                   | 19 086                    | 20 041                    |
| Corporate services                               |      | -                  | -                      | -               | -                     | -                        | -                     | -                 | -                 | _                        | -                         | -                         |
| Community and public safety                      |      | 25                 | -                      | -               | -                     | -                        | -                     | -                 | -                 | 25                       | 26                        | 27                        |
| Community and social services                    |      | 7                  | _                      | -               | -                     | -                        | -                     | -                 | -                 | 7                        | 7                         | 7                         |
| Sport and recreation                             |      | 17                 | _                      | -               | -                     | -                        | _                     | -                 | -                 | 17                       | 18                        | 19                        |
| Public safety                                    |      | 1                  | _                      | _               | _                     | -                        | _                     | -                 | -                 | 1                        | 1                         | 1                         |
| Housing                                          |      | -                  | _                      | _               | _                     | -                        | _                     | -                 | -                 | _                        | _                         | _                         |
| Health                                           |      | _                  | _                      | _               | _                     | _                        | _                     | -                 | -                 | _                        | _                         | _                         |
| Economic and environmental services              |      | 2                  | _                      | _               | _                     | _                        | _                     | _                 | _                 | 2                        | 2                         | 2                         |
| Planning and development                         |      | _                  | _                      | _               | _                     | _                        | _                     | _                 | _                 | _                        | _                         | _                         |
| Road transport                                   |      | 2                  | _                      | _               | _                     | _                        | _                     | _                 | _                 | 2                        | 2                         | 2                         |
| Environmental protection                         |      | _                  | _                      | _               | _                     | _                        | _                     | _                 | _                 | _                        | _                         | _                         |
| Trading services                                 |      | 19 566             | _                      | _               | _                     | _                        | _                     | _                 | _                 | 19 566                   | 20 869                    | 22 882                    |
| Electricity                                      |      | 8 591              | _                      | _               | _                     | _                        | _                     | _                 | _                 | 8 591                    | 9 465                     | 10 311                    |
| Water                                            |      | 4 523              | _                      | _               | _                     | _                        | _                     | _                 | _                 | 4 523                    | 4 518                     | 5 131                     |
| Waste water management                           |      | 2 696              | _                      | _               | _                     | _                        | _                     | _                 | _                 | 2 696                    | 2 857                     | 3 143                     |
| Waste management                                 |      | 3 757              | _                      | _               | _                     | _                        | _                     | _                 | _                 | 3 757                    | 4 028                     | 4 297                     |
| Other                                            |      | 3 7 37             | _                      | _               | _                     | _                        | _                     | _                 | _                 | -                        | - 020                     | 4 231                     |
| Total Revenue - Standard                         | 2    | 65 284             |                        |                 | _                     |                          | _                     | 3 073             | 3 073             | 68 357                   | 68 729                    | 73 229                    |
|                                                  |      | 00 204             |                        |                 |                       |                          |                       | 0 010             | 0 010             | 00 001                   | 00 123                    | 10 223                    |
| Expenditure - Standard                           |      |                    |                        |                 |                       |                          |                       |                   |                   |                          |                           |                           |
| Governance and administration                    |      | 35 327             | -                      | -               | -                     | -                        | -                     | 12                | 12                | 35 339                   | 37 204                    | 39 786                    |
| Executive and council                            |      | 23 078             | -                      | -               | -                     | -                        | -                     | 432               | 432               | 23 511                   | 23 834                    | 25 417                    |
| Budget and treasury office                       |      | 9 512              | -                      | -               | -                     | -                        | -                     | (420)             | (420)             | 9 092                    | 10 439                    | 11 278                    |
| Corporate services                               |      | 2 737              | -                      | -               | -                     | -                        | -                     | -                 | -                 | 2 737                    | 2 931                     | 3 091                     |
| Community and public safety                      |      | 2 224              | -                      | -               | -                     | -                        | -                     | -                 | -                 | 2 224                    | 2 378                     | 2 470                     |
| Community and social services                    |      | 1 375              | -                      | -               | -                     | -                        | -                     | -                 | -                 | 1 375                    | 1 471                     | 1 524                     |
| Sport and recreation                             |      | 725                | -                      | -               | -                     | -                        | -                     | -                 | -                 | 725                      | 774                       | 802                       |
| Public safety                                    |      | 75                 | -                      | -               | -                     | -                        | -                     | -                 | -                 | 75                       | 81                        | 88                        |
| Housing                                          |      | -                  | -                      | -               | -                     | -                        | -                     | -                 | -                 | -                        | -                         | -                         |
| Health                                           |      | 49                 | -                      | -               | -                     | -                        | -                     | -                 | -                 | 49                       | 51                        | 55                        |
| Economic and environmental services              |      | 3 382              | -                      | -               | -                     | -                        | -                     | -                 | -                 | 3 382                    | 4 013                     | 4 417                     |
| Planning and development                         |      | -                  | -                      | -               | -                     | -                        | -                     | -                 | -                 | -                        | -                         | -                         |
| Road transport                                   |      | 3 382              | -                      | -               | -                     | -                        | -                     | -                 | -                 | 3 382                    | 4 013                     | 4 417                     |
| Environmental protection                         |      | -                  | _                      | -               | -                     | -                        | -                     | -                 | -                 | -                        | -                         | -                         |
| Trading services                                 |      | 18 222             | _                      | -               | _                     | _                        | -                     | 604               | 604               | 18 826                   | 19 681                    | 21 512                    |
| Electricity                                      |      | 10 353             | _                      | -               | -                     | -                        | -                     | -                 | -                 | 10 353                   | 10 861                    | 11 942                    |
| Water                                            |      | 1 396              | _                      | -               | _                     | -                        | _                     | 284               | 284               | 1 680                    | 1 501                     | 1 815                     |
| Waste water management                           |      | 3 344              | _                      | -               | _                     | -                        | _                     | -                 | -                 | 3 344                    | 3 956                     | 4 360                     |
| Waste management                                 |      | 3 130              | _                      | -               | -                     | -                        | -                     | 320               | 320               | 3 450                    | 3 363                     | 3 395                     |
| Other                                            |      | _                  | _                      | _               | _                     | _                        | -                     | -                 | -                 | _                        | _                         | _                         |
| Total Expenditure - Standard                     | 3    | 59 156             | _                      | -               | -                     | _                        | _                     | 616               | 616               | 59 772                   | 63 275                    | 68 185                    |
| Surplus/ (Deficit) for the year                  |      | 6 128              | _                      | -               | -                     | -                        | _                     | 2 457             | 2 457             | 8 585                    | 5 454                     | 5 044                     |