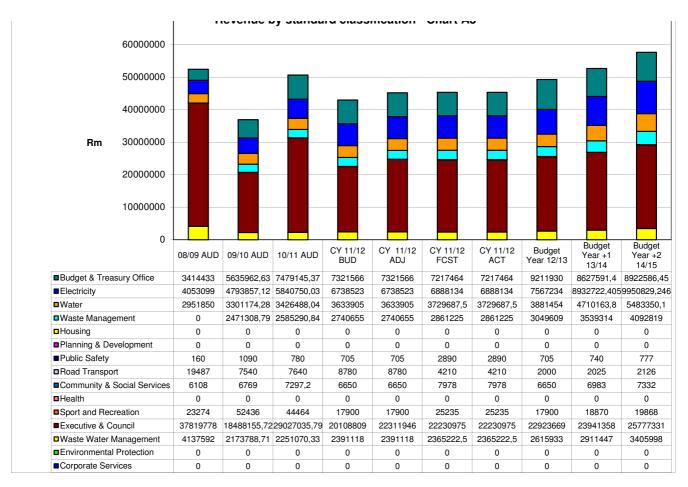

February 2016 5

| Vote Description                       |     |                    |                   |                 | Bu                    | dget Year 201       | 5/16                  |                   |                   |                    | Budget Year<br>+1 2016/17 | Budget Year<br>+2 2017/18 |
|----------------------------------------|-----|--------------------|-------------------|-----------------|-----------------------|---------------------|-----------------------|-------------------|-------------------|--------------------|---------------------------|---------------------------|
| ·                                      | Ref | Original<br>Budget | Prior<br>Adjusted | Accum.<br>Funds | Multi-year<br>capital | Unfore.<br>Unavoid. | Nat. or<br>Prov. Govt | Other<br>Adjusts. | Total<br>Adjusts. | Adjusted<br>Budget | Adjusted<br>Budget        | Adjusted<br>Budget        |
| [Insert departmental structure etc]    |     |                    | 3                 | 4               | 5                     | 6                   | 7                     | 8                 | 9                 | 10                 |                           |                           |
| R thousands                            |     | Α                  | A1                | В               | С                     | D                   | E                     | F                 | G                 | Н                  |                           |                           |
| Revenue by Vote                        | 1   |                    |                   |                 |                       |                     |                       |                   |                   |                    |                           |                           |
| Vote 1 - EXECUTIVE AND COUNCIL         |     | 28 108             | -                 | -               | -                     | -                   | -                     | 2 789             | 2 789             | 30 897             | 28 747                    | 30 276                    |
| Vote 2 - BUDGET AND TREASURY OFFICE    |     | 17 583             | -                 | -               | -                     | -                   | -                     | 284               | 284               | 17 867             | 19 086                    | 20 041                    |
| Vote 3 - CORPORATE SERVICES            |     | -                  | -                 | -               | -                     | -                   | -                     | -                 | -                 | -                  | -                         | -                         |
| Vote 4 - PLANNING AND DEVELOPMENT      |     | -                  | -                 | -               | -                     | -                   | -                     | -                 | -                 | -                  | -                         | -                         |
| Vote 5 - HEALTH                        |     | -                  | -                 | -               | -                     | -                   | -                     | -                 | -                 | -                  | -                         | -                         |
| Vote 6 - COMMUNITY AND SOCIAL SERVICES |     | 7                  | -                 | -               | -                     | -                   | -                     | -                 | -                 | 7                  | 7                         | 7                         |
| Vote 7 - HOUSING                       |     | -                  | -                 | -               | -                     | -                   | -                     | -                 | -                 | -                  | -                         | -                         |
| Vote 8 - PUBLIC SAFETY                 |     | 1                  | -                 | -               | -                     | -                   | -                     | -                 | -                 | 1                  | 1                         | 1                         |
| Vote 9 - SPORT AND RECREATION          |     | 17                 | -                 | -               | -                     | -                   | _                     | -                 | -                 | 17                 | 18                        | 19                        |
| Vote 10 - ENVIRONMENTAL PROTECTION     |     | -                  | -                 | -               | -                     | -                   | _                     | -                 | -                 | -                  | _                         | -                         |
| Vote 11 - SOLID WASTE MANAGEMENT       |     | 3 757              | -                 | -               | -                     | -                   | _                     | -                 | -                 | 3 757              | 4 028                     | 4 297                     |
| Vote 12 - WASTE WATER MANAGEMENT       |     | 2 696              | -                 | -               | -                     | -                   | _                     | -                 | -                 | 2 696              | 2 857                     | 3 143                     |
| Vote 13 - ROAD TRANSPORT               |     | 2                  | -                 | -               | -                     | -                   | _                     | -                 | -                 | 2                  | 2                         | 2                         |
| Vote 14 - WATER                        |     | 4 523              | -                 | -               | -                     | -                   | _                     | -                 | -                 | 4 523              | 4 518                     | 5 131                     |
| Vote 15 - ELECTRICITY                  |     | 8 591              | -                 | -               | _                     | -                   | _                     | -                 | -                 | 8 591              | 9 465                     | 10 311                    |
| Total Revenue by Vote                  | 2   | 65 284             | -                 | -               | -                     | -                   | -                     | 3 073             | 3 073             | 68 357             | 68 729                    | 73 229                    |
| Expenditure by Vote                    | 1   |                    |                   |                 |                       |                     |                       |                   |                   |                    |                           |                           |
| Vote 1 - EXECUTIVE AND COUNCIL         |     | 23 078             | -                 | -               | -                     | -                   | _                     | 432               | 432               | 23 511             | 23 834                    | 25 417                    |
| Vote 2 - BUDGET AND TREASURY OFFICE    |     | 9 512              | -                 | -               | -                     | -                   | _                     | (420)             | (420)             | 9 092              | 10 439                    | 11 278                    |
| Vote 3 - CORPORATE SERVICES            |     | 2 737              | -                 | -               | -                     | -                   | _                     | -                 | -                 | 2 737              | 2 931                     | 3 091                     |
| Vote 4 - PLANNING AND DEVELOPMENT      |     | -                  | -                 | -               | _                     | -                   | _                     | -                 | -                 | _                  | _                         | -                         |
| Vote 5 - HEALTH                        |     | 49                 | -                 | -               | -                     | -                   | _                     | -                 | -                 | 49                 | 51                        | 55                        |
| Vote 6 - COMMUNITY AND SOCIAL SERVICES |     | 1 375              | -                 | -               | -                     | -                   | -                     | -                 | -                 | 1 375              | 1 471                     | 1 524                     |
| Vote 7 - HOUSING                       |     | -                  | -                 | -               | -                     | -                   | -                     | -                 | -                 | -                  | -                         | -                         |
| Vote 8 - PUBLIC SAFETY                 |     | 75                 | -                 | -               | -                     | -                   | -                     | -                 | -                 | 75                 | 81                        | 88                        |
| Vote 9 - SPORT AND RECREATION          |     | 725                | -                 | -               | -                     | -                   | -                     | -                 | -                 | 725                | 774                       | 802                       |
| Vote 10 - ENVIRONMENTAL PROTECTION     |     | -                  | -                 | -               | -                     | -                   | -                     | -                 | -                 | -                  | -                         | -                         |
| Vote 11 - SOLID WASTE MANAGEMENT       |     | 3 130              | -                 | -               | -                     | -                   | -                     | 320               | 320               | 3 450              | 3 363                     | 3 395                     |
| Vote 12 - WASTE WATER MANAGEMENT       |     | 3 344              | -                 | -               | -                     | -                   | -                     | -                 | -                 | 3 344              | 3 956                     | 4 360                     |
| Vote 13 - ROAD TRANSPORT               |     | 3 382              | -                 | -               | -                     | -                   | -                     | -                 | -                 | 3 382              | 4 013                     | 4 417                     |
| Vote 14 - WATER                        |     | 1 396              | -                 | -               | -                     | -                   | -                     | 284               | 284               | 1 680              | 1 501                     | 1 815                     |
| Vote 15 - ELECTRICITY                  |     | 10 353             | -                 | -               | -                     | -                   | -                     | -                 | -                 | 10 353             | 10 861                    | 11 942                    |
| Total Expenditure by Vote              | 2   | 59 156             | -                 | -               | -                     | -                   | -                     | 616               | 616               | 59 772             | 63 275                    | 68 185                    |
| Surplus/ (Deficit) for the year        | 2   | 6 128              | -                 | -               | -                     | -                   | -                     | 2 457             | 2 457             | 8 585              | 5 454                     | 5 044                     |