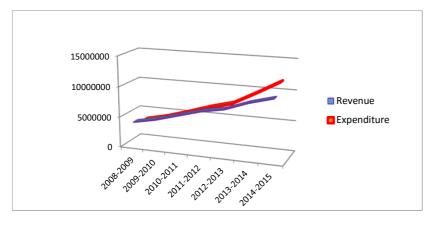

ning smoothly. In Carnarvon, Vosburg and Vanwyksvlei four sewarage trucks remove sewarage.

Expenditure comprises of fuel and oil, repairs and maintenance and employee costs.

## **ROAD TRANSPORT**



Revenue comprises of roadworthy certificates (R 8 280).

Employee related costs is the main expenditure item(R 1 180 403), with depreciation of municipal assets amounting to R 876 867.

### **WATER**

(Table A3; Table SA2)



Revenue is derived from tariffs. Water has to be used sparesly as this is an arrid region. Vanwyksvlei has the most problems with water supply due to droughts and insufficient water sources.

Repairs and maintenance of networks, chemicals as well as electricity used for pumping water are the highest expenditure items.

4(xiii)

## **ELECTRICITY**

(Table A3; Table SA2)



A profit of R 1 264 864 is realised for the electricity service.(Revenue R 5 607 041)

A major item of expenditure is the bulk purchase of electricity(R 4 012 822). Eskom has received a tariff increase of 28.9% for the 2010-2011MTREF. Further increases of 24.8%(2011-2012) and 24.9%(2012-2013) will affect tariffs further.

The following tariff increases will be necessary to fund the budget for 2010-2011:

|                     | 2008-200 | 2009-2010 | 2010-2011 | 2011-2012 | 2010-2013 |
|---------------------|----------|-----------|-----------|-----------|-----------|
| Property Rates      | 15%      | 15%       | 0%        | 5%        | 15%       |
| Electricity         | 32%      | 20%       | 18%       | 17%       | 20%       |
| Water               | 20%      | 15%       | 5%        |