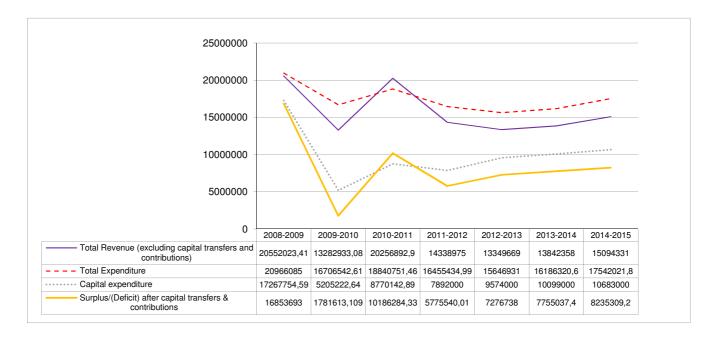

## 1.4 Adjustments budget tables

• Table B1 Adjustments Budget Summary

|                                                                    |                        |                   |                 | Bu                    | dget Year 201            | 5/16                  |                   |                   |                         | Budget Year<br>+1 2016/17 | +2 2017/18         |
|--------------------------------------------------------------------|------------------------|-------------------|-----------------|-----------------------|--------------------------|-----------------------|-------------------|-------------------|-------------------------|---------------------------|--------------------|
| Description                                                        | Original<br>Budget     | Prior<br>Adjusted | Accum.<br>Funds | Multi-year<br>capital | Unfore.<br>Unavoid.<br>4 | Nat. or<br>Prov. Govt | Other<br>Adjusts. | Total<br>Adjusts. | Adjusted<br>Budget<br>8 | Adjusted<br>Budget        | Adjusted<br>Budget |
| R thousands                                                        | Α                      | A1                | В               | C                     | D                        | E                     | F                 | G                 | Н                       |                           |                    |
| Financial Performance                                              |                        |                   |                 |                       |                          |                       |                   |                   |                         |                           |                    |
| Property rates                                                     | 4 543                  | -                 | _               | -                     | _                        | -                     | -                 | -                 | 4 543                   | 5 039                     | 5 290              |
| Service charges                                                    | 19 564                 | -                 | -               | _                     | _                        | -                     | -                 | -                 | 19 564                  | 20 867                    | 22 880             |
| Inv estment rev enue                                               | 1 297                  | -                 | -               | -                     | _                        | -                     | -                 | -                 | 1 297                   | 1 362                     | 1 430              |
| Transfers recognised - operational                                 | 23 060                 | -                 | -               | -                     | _                        | -                     | 432               | 432               | 23 492                  | 22 956                    | 23 611             |
| Other own revenue                                                  | 8 891                  | -                 | -               | -                     | -                        | -                     | 284               | 284               | 9 175                   | 10 452                    | 11 774             |
| Total Revenue (excluding capital transfers                         | 57 356                 | -                 | -               | -                     | -                        | -                     | 716               | 716               | 58 072                  | 60 675                    | 64 985             |
| and contributions)                                                 | 16 881                 |                   |                 |                       |                          |                       | 2 682             | 2 682             | 19 563                  | 18 042                    | 18 751             |
| Employ ee costs Remuneration of councillors                        | 2 062                  | -                 | _               | _                     | _                        | _                     | 2 002             | 2 002             | 2 062                   | 2 193                     | 2 331              |
| Depreciation & asset impairment                                    | 4 323                  | _                 | _               | _                     | _                        | _                     | _                 | _                 | 4 323                   | 5 652                     | 6 582              |
| Finance charges                                                    | 831                    | _                 | _               | _                     | _                        | _                     | _                 | _                 | 831                     | 959                       | 1 099              |
| Materials and bulk purchases                                       | 10 167                 | _                 | _               | _                     | _                        | _                     | 1 207             | 1 207             | 11 374                  | 10 663                    | 11 933             |
| Transfers and grants                                               | 9 303                  | _                 | _               | _                     | _                        | _                     | (317)             | (317)             | 8 986                   | 10 421                    | 11 178             |
| Other expenditure                                                  | 15 588                 | _                 | _               | _                     | _                        | _                     | (2 956)           | (2 956)           | 12 632                  | 15 346                    | 16 310             |
| Total Expenditure                                                  | 59 156                 | -                 | _               | -                     | _                        | -                     | 616               | 616               | 59 772                  | 63 275                    | 68 18              |
| Surplus/(Deficit)                                                  | (1 800)                | -                 | _               | _                     | _                        | _                     | 100               | 100               | (1 700)                 | (2 600)                   | (3 200             |
| Transfers recognised - capital                                     | 7 928                  | -                 | _               | _                     | _                        | -                     | 2 357             | 2 357             | 10 285                  | 8 054                     | 8 244              |
| Contributions recognised - capital & contributed a                 |                        | -                 | _               | _                     | _                        | -                     | -                 | -                 | _                       | _                         | _                  |
| Surplus/(Deficit) after capital transfers &                        | 6 128                  | -                 | -               | -                     | -                        | -                     | 2 457             | 2 457             | 8 585                   | 5 454                     | 5 044              |
| contributions                                                      |                        |                   |                 |                       |                          |                       |                   |                   |                         |                           |                    |
| Share of surplus/ (deficit) of associate                           | -                      | -                 | -               | _                     | -                        | -                     | -                 | -                 | -                       | -                         | -                  |
| Surplus/ (Deficit) for the year                                    | 6 128                  | -                 | -               | -                     | -                        | -                     | 2 457             | 2 457             | 8 585                   | 5 454                     | 5 044              |
| Capital expenditure & funds sources                                |                        |                   |                 |                       |                          |                       |                   |                   |                         |                           |                    |
| Capital expenditure                                                | 7 928                  | _                 | _               | _                     | _                        | _                     | 2 457             | 2 457             | 10 385                  | 8 054                     | 8 244              |
| Transfers recognised - capital                                     | 7 928                  | _                 | _               | _                     | _                        | _                     | 2 357             | 2 357             | 10 285                  | 8 054                     | 8 244              |
| Public contributions & donations                                   | -                      | _                 | _               | _                     | _                        | _                     | -                 | -                 | -                       | _                         | _                  |
| Borrowing                                                          | _                      | _                 | _               | _                     | _                        | _                     | _                 | _                 | _                       | _                         | _                  |
| Internally generated funds                                         | _                      | _                 | _               | _                     | _                        | _                     | 100               | 100               | 100                     | _                         | _                  |
| Total sources of capital funds                                     | 7 928                  | _                 | _               | _                     | _                        | _                     | 2 457             | 2 457             | 10 385                  | 8 054                     | 8 244              |
| Financial position                                                 |                        |                   |                 |                       |                          |                       |                   |                   |                         |                           |                    |
| Total current assets                                               | 31 320                 | _                 | _               | _                     | _                        | _                     | _                 | _                 | 31 320                  | 32 639                    | 31 755             |
| Total non current assets                                           | 130 628                | _                 | _               | _                     | _                        | _                     | (931)             | (931)             | 129 697                 | 133 023                   | 134 679            |
| Total current liabilities                                          | 6 885                  | _                 | _               | _                     | _                        | _                     | -                 | _                 | 6 885                   | 6 907                     | 6 936              |
| Total non current liabilities                                      | 12 530                 | _                 | _               | _                     | _                        | _                     | _                 | _                 | 12 530                  | 13 321                    | 14 192             |
| Community wealth/Equity                                            | 142 534                | _                 | _               | _                     | _                        | _                     | (931)             | (931)             | 141 602                 | 145 434                   | 145 307            |
|                                                                    |                        |                   |                 |                       |                          |                       | ` '               | ` '               |                         |                           |                    |
| Cash flows  Net cash from (used) operating                         | 10 323                 | _                 | _               | _                     |                          | _                     | 2 457             | 2 457             | 12 780                  | 11 115                    | 11 588             |
| Net cash from (used) investing                                     | (7 920)                | _                 | _               | _                     |                          | _                     | (2 457)           | (2 457)           | (10 377)                | (8 046)                   | (8 236             |
| Net cash from (used) financing                                     | 10                     | _                 | _               | _                     | _                        | _                     | (2 437)           | (2 457)           | 10                      | 10                        | 10 230             |
| Cash/cash equivalents at the year end                              | 25 282                 | _                 | _               | _                     | _                        | _                     | _                 | _                 | 25 282                  | 28 361                    | 31 723             |
| -                                                                  |                        |                   |                 |                       |                          |                       |                   |                   |                         |                           |                    |
| Cash backing/surplus reconciliation                                | 25 202                 | _                 | _               | _                     | _                        |                       |                   |                   | 25 202                  | 20 264                    | 31 723             |
| Cash and investments available                                     | 25 282<br>17 312       |                   |                 |                       |                          | -                     | -<br>5            | -<br>5            | 25 282<br>17 317        | 28 361<br>17 163          | 31 723<br>17 596   |
| Application of cash and investments  Balance - surplus (shortfall) | 17 312<br><b>7 971</b> | -                 | _               | _                     | _                        | _                     | (5)               | (5)               | 17 317<br><b>7 966</b>  | 17 163                    | 17 596<br>14 127   |
|                                                                    | 1 311                  | _                 |                 | _                     | _                        | _                     | (3)               | (3)               | 1 300                   | 11 133                    | 14 121             |
| Asset Management                                                   | 100 0=0                |                   |                 |                       |                          |                       | /00 /             | (00.4)            | 400.401                 | 404 == :                  | 400 411            |
| Asset register summary (WDV)                                       | 129 353                | -                 | -               | _                     | _                        | -                     | (931)             | (931)             | 128 421                 | 131 754                   | 133 416            |
| Depreciation & asset impairment                                    | 4 323                  | -                 | -               | _                     | _                        | -                     | (4 502)           | (4.500)           | 4 323                   | 5 652                     | 6 582              |
| Renewal of Existing Assets                                         | 7 928<br>985           | -                 | -               | _                     | _                        | -                     | (1 583)           | (1 583)<br>1 807  | 6 345<br>2 792          | 8 054<br>1 039            | 8 244              |
| Repairs and Maintenance                                            | 985                    | -                 | -               | _                     | -                        | -                     | 1 807             | 1 807             | 2 /92                   | 1 039                     | 1 296              |
| Free services                                                      |                        |                   |                 |                       |                          |                       |                   |                   |                         |                           |                    |
| Cost of Free Basic Services provided                               | 8 748                  | -                 | -               | _                     | _                        | -                     | -                 | -                 | 8 748                   | 9 854                     | 10 72              |
| Revenue cost of free services provided                             | 9 303                  | -                 | -               | _                     | _                        | -                     | (317)             | (317)             | 8 986                   | 9 639                     | 10 85              |
| Households below minimum service level                             |                        |                   |                 |                       |                          |                       |                   |                   |                         |                           |                    |
| Water:                                                             | -                      | -                 | -               | _                     | -                        | -                     | -                 | -                 | -                       | -                         | -                  |
| Sanitation/sew erage:                                              | 0                      | -                 | -               | _                     | _                        | -                     | -                 | -                 | 0                       | 0                         | (                  |
| Energy:                                                            | 1                      | -                 | -               | -                     | _                        | -                     | -                 | -                 | 1                       | 1                         |                    |
| Refuse:                                                            | 1                      | _                 | _               | _                     | _                        | -                     | -                 | -                 | 1                       | 1                         |                    |