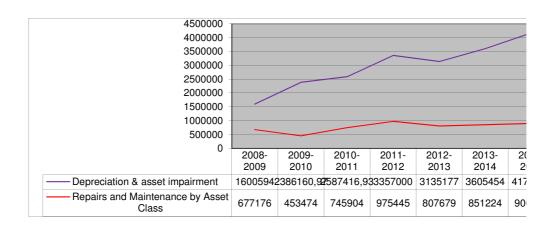

s

R 1,00





maintain

...... Monthly Account for Household - 'Middle Inco Range'

- - - Monthly Account for Household - 'Affordable Range'

...... Monthly Account for Household - 'Indigent' Household receiving free basic services

R 802 500,00

R 842 625,00

The base assumption is that tariff and rate increases will increase at a rate slightly higher that CPI over the The rate of revenue collection is currently expressed as a percentage (90 per cent) of annual billings. Cash

## 2.5.4 Salary increases

No collective agreement regarding salaries/wages have been negotiated thus far. A seven percent increase

2.5.5 Ability of the municipality to spend and deliver on the programmes

It is estimated that a spending rate of 100 per cent is achieved on operating expenditure as well as on the









R 23 166 362,87





R 37,10

R 54,27

| Ontsmetting van wo                      | nings                  |
|-----------------------------------------|------------------------|
| Masjienh:                               | Volgens Departer       |
| Dorpskaa :<br>Erfplanne :<br>Oornagka : | R18.00 (klein) : R     |
| Diening p R5.00 vir                     | persoonlike diens<br>: |

Dipkrale: R10.00 per 500 e

Uitspanni: 10 c per dag vir 'r

:

Naslaange: Vir elke uur of ge Naslaange: R2.00 indien nie

:

Gebruik v R50 vir twee (2) ure Water tappunt De Lande





| long term. It is also assumed that current economic conditions, and relatively flow is assumed to be 90 per cent of billings, plus an increased collection of |
|------------------------------------------------------------