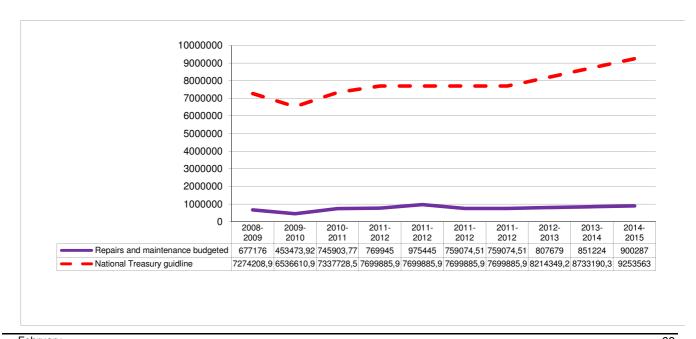

| 2.4%          |     | 1.9%      |     | 2.0%                           |        | 1.9%                                   | 1.8%                                    |



| Description                                  | 2008/09            | 2009/10                     | 2010/11                                  | Cui                         | rrent Year 2011             | 1/12                        | 2012/13 N                   | ledium Term l             | Revenue &                 |
|----------------------------------------------|--------------------|-----------------------------|------------------------------------------|-----------------------------|-----------------------------|-----------------------------|-----------------------------|---------------------------|---------------------------|
| R                                            | Audited<br>Outcome | Audited<br>Outcome          | Audited<br>Outcome                       | Original<br>Budge