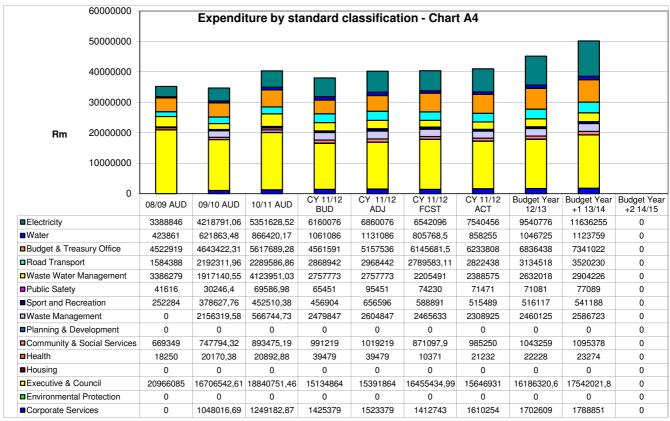

February 2016 4

• Table B2 Adjustments Budget Financial Performance (standard classification)

| I able B2 Adjustments Budg  Standard Description | Ref  |                    |                        | <u> </u>        |                       | dget Year 201            | -                     |                   |                   |                          | Budget Year<br>+1 2016/17 | Budget Year<br>+2 2017/18 |
|--------------------------------------------------|------|--------------------|------------------------|-----------------|-----------------------|--------------------------|-----------------------|-------------------|-------------------|--------------------------|---------------------------|---------------------------|
|                                                  |      | Original<br>Budget | Prior<br>Adjusted<br>5 | Accum.<br>Funds | Multi-year<br>capital | Unfore.<br>Unavoid.<br>8 | Nat. or<br>Prov. Govt | Other<br>Adjusts. | Total<br>Adjusts. | Adjusted<br>Budget<br>12 | Adjusted<br>Budget        | Adjusted<br>Budget        |
| R thousands                                      | 1, 4 | Α                  | A1                     | В               | С                     | D                        | E                     | F                 | G                 | Н                        |                           |                           |
| Revenue - Standard                               |      |                    |                        |                 |                       |                          |                       |                   |                   |                          |                           |                           |
| Governance and administration                    |      | 45 691             | -                      | -               | -                     | -                        | -                     | 3 073             | 3 073             | 48 764                   | 47 833                    | 50 317                    |
| Executive and council                            |      | 28 108             | -                      | -               | -                     | -                        | -                     | 2 789             | 2 789             | 30 897                   | 28 747                    | 30 276                    |
| Budget and treasury office                       |      | 17 583             | -                      | -               | _                     | -                        | -                     | 284               | 284               | 17 867                   | 19 086                    | 20 041                    |
| Corporate services                               |      | -                  | -                      | -               | -                     | -                        | -                     | -                 | -                 | _                        | -                         | -                         |
| Community and public safety                      |      | 25                 | -                      | -               | -                     | -                        | -                     | -                 | -                 | 25                       | 26                        | 27                        |
| Community and social services                    |      | 7                  | _                      | -               | -                     | -                        | -                     | -                 | -                 | 7                        | 7                         | 7                         |
| Sport and recreation                             |      | 17                 | _                      | -               | -                     | -                        | _                     | -                 | -                 | 17                       | 18                        | 19                        |
| Public safety                                    |      | 1                  | _                      | _               | _                     | -                        | _                     | -                 | -                 | 1                        | 1                         | 1                         |
| Housing                                          |      | -                  | _                      | _               | _                     | -                        | _                     | -                 | -                 | _                        | _                         | _                         |
| Health                                           |      | _                  | _                      | _               | _                     | _                        | _                     | -                 | -                 | _                        | _                         | _                         |
| Economic and environmental services              |      | 2                  | _                      | _               | _                     | _                        | _                     | _                 | _                 | 2                        | 2                         | 2                         |
| Planning and development                         |      | _                  | _                      | _               | _                     | _                        | _                     | _                 | _                 | _                        | _                         | _                         |
| Road transport                                   |      | 2                  | _                      | _               | _                     | _                        | _                     | _                 | _                 | 2                        | 2                         | 2                         |
| Environmental protection                         |      | _                  | _                      | _               | _                     | _                        | _                     | _                 | _                 | _                        | _                         | _                         |
| Trading services                                 |      | 19 566             | _                      | _               | _                     | _                        | _                     | _                 | _                 | 19 566                   | 20 869                    | 22 882                    |
| Electricity                                      |      | 8 591              | _                      | _               | _                     | _                        | _                     | _                 | _                 | 8 591                    | 9 465                     | 10 311                    |
| Water                                            |      | 4 523              | _                      | _               | _                     | _                        | _                     | _                 | _                 | 4 523                    | 4 518                     | 5 131                     |
| Waste water management                           |      | 2 696              | _                      | _               | _                     | _                        | _                     | _                 | _                 | 2 696                    | 2 857                     | 3 143                     |
| Waste management                                 |      | 3 757              | _                      | _               | _                     | _                        | _                     | _                 | _                 | 3 757                    | 4 028                     | 4 297                     |
| Other                                            |      | 3 7 37             | _                      | _               | _                     | _                        | _                     | _                 | _                 | -                        | - 020                     | 4 231                     |
| Total Revenue - Standard                         | 2    | 65 284             |                        |                 | _                     |                          | _                     | 3 073             | 3 073             | 68 357                   | 68 729                    | 73 229                    |
|                                                  |      | 00 204             |                        |                 |                       |                          |                       | 0 010             | 0 010             | 00 001                   | 00 123                    | 10 223                    |
| Expenditure - Standard                           |      |                    |                        |                 |                       |                          |                       |                   |                   |                          |                           |                           |
| Governance and administration                    |      | 35 327             | -                      | -               | -                     | -                        | -                     | 12                | 12                | 35 339                   | 37 204                    | 39 786                    |
| Executive and council                            |      | 23 078             | -                      | -               | -                     | -                        | -                     | 432               | 432               | 23 511                   | 23 834                    | 25 417                    |
| Budget and treasury office                       |      | 9 512              | -                      | -               | -                     | -                        | -                     | (420)             | (420)             | 9 092                    | 10 439                    | 11 278                    |
| Corporate services                               |      | 2 737              | -                      | -               | -                     | -                        | -                     | -                 | -                 | 2 737                    | 2 931                     | 3 091                     |
| Community and public safety                      |      | 2 224              | -                      | -               | -                     | -                        | -                     | -                 | -                 | 2 224                    | 2 378                     | 2 470                     |
| Community and social services                    |      | 1 375              | -                      | -               | -                     | -                        | -                     | -                 | -                 | 1 375                    | 1 471                     | 1 524                     |
| Sport and recreation                             |      | 725                | -                      | -               | -                     | -                        | -                     | -                 | -                 | 725                      | 774                       | 802                       |
| Public safety                                    |      | 75                 | -                      | -               | -                     | -                        | -                     | -                 | -                 | 75                       | 81                        | 88                        |
| Housing                                          |      | -                  | -                      | -               | -                     | -                        | -                     | -                 | -                 | -                        | -                         | -                         |
| Health                                           |      | 49                 | -                      | -               | -                     | -                        | -                     | -                 | -                 | 49                       | 51                        | 55                        |
| Economic and environmental services              |      | 3 382              | -                      | -               | -                     | -                        | -                     | -                 | -                 | 3 382                    | 4 013                     | 4 417                     |
| Planning and development                         |      | -                  | -                      | -               | -                     | -                        | -                     | -                 | -                 | -                        | -                         | -                         |
| Road transport                                   |      | 3 382              | -                      | -               | -                     | -                        | -                     | -                 | -                 | 3 382                    | 4 013                     | 4 417                     |
| Environmental protection                         |      | -                  | _                      | -               | -                     | -                        | -                     | -                 | -                 | -                        | -                         | -                         |
| Trading services                                 |      | 18 222             | _                      | -               | _                     | _                        | -                     | 604               | 604               | 18 826                   | 19 681                    | 21 512                    |
| Electricity                                      |      | 10 353             | _                      | -               | -                     | -                        | -                     | -                 | -                 | 10 353                   | 10 861                    | 11 942                    |
| Water                                            |      | 1 396              | _                      | -               | _                     | -                        | _                     | 284               | 284               | 1 680                    | 1 501                     | 1 815                     |
| Waste water management                           |      | 3 344              | _                      | -               | _                     | -                        | _                     | -                 | -                 | 3 344                    | 3 956                     | 4 360                     |
| Waste management                                 |      | 3 130              | _                      | -               | -                     | -                        | -                     | 320               | 320               | 3 450                    | 3 363                     | 3 395                     |
| Other                                            |      | _                  | _                      | _               | _                     | _                        | -                     | -                 | -                 | _                        | _                         | _                         |
| Total Expenditure - Standard                     | 3    | 59 156             | _                      | -               | -                     | _                        | _                     | 616               | 616               | 59 772                   | 63 275                    | 68 185                    |
| Surplus/ (Deficit) for the year                  |      | 6 128              | _                      | -               | -                     | -                        | _                     | 2 457             | 2 457             | 8 585                    | 5 454                     | 5 044                     |