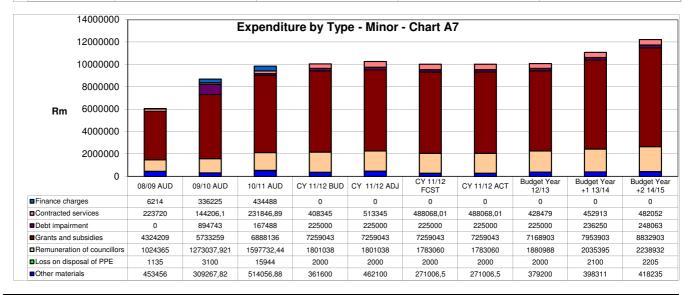

Kareeberg Municipality

| Possistina                                      | D-4 |              |          |        | Bu         | dget Year 201 | 5/16       |          |          |          | +1 2016/17 | +2 2017/18 |
|-------------------------------------------------|-----|--------------|----------|--------|------------|---------------|------------|----------|----------|----------|------------|------------|
| Description                                     | Ref | Original     | Prior    | Accum. | Multi-year | Unfore.       | Nat. or    | Other    | Total    | Adjusted | Adjusted   | Adjusted   |
|                                                 |     | Budget       | Adjusted | Funds  | capital    | Unavoid.      | Prov. Govt | Adjusts. | Adjusts. | Budget   | Budget     | Budget     |
|                                                 |     |              | 3        | 4      | 5          | 6             | 7          | 8        | 9        | 10       |            |            |
| R thousands                                     | 1   | Α            | A1       | В      | С          | D             | E          | F        | G        | Н        |            |            |
| Revenue By Source                               |     |              |          |        |            |               |            |          |          |          |            |            |
| Property rates                                  | 2   | 4 353        | -        | -      | _          | -             | _          | -        | -        | 4 353    | 4 839      | 5 080      |
| Property rates - penalties & collection charges |     | 190          |          |        |            |               |            |          | -        | 190      | 200        | 209        |
| Service charges - electricity revenue           | 2   | 8 590        | -        | -      | -          | -             | -          | -        | -        | 8 590    | 9 464      | 10 311     |
| Service charges - water revenue                 | 2   | 4 522        | -        | -      | _          | -             | _          | -        | -        | 4 522    | 4 518      | 5 130      |
| Service charges - sanitation revenue            | 2   | 2 696        | -        | -      | _          | -             | _          | -        | -        | 2 696    | 2 857      | 3 143      |
| Service charges - refuse revenue                | 2   | 3 756        | -        | -      | _          | -             | _          | -        | _        | 3 756    | 4 027      | 4 296      |
| Service charges - other                         |     |              |          |        |            |               |            |          | -        | _        |            |            |
| Rental of facilities and equipment              |     | 339          |          |        |            |               |            |          | -        | 339      | 356        | 374        |
| Interest earned - external investments          |     | 1 297        |          |        |            |               |            |          | -        | 1 297    | 1 362      | 1 430      |
| Interest earned - outstanding debtors           |     | 3            |          |        |            |               |            |          | _        | 3        | 3          | 4          |
| Div idends received                             |     | -            |          |        |            |               |            |          | _        | _        | _          | _          |
| Fines                                           |     | 12           |          |        |            |               |            |          | _        | 12       | 13         | 13         |
| Licences and permits                            |     | 7            |          |        |            |               |            |          | _        | 7        | 8          | 8          |
| Agency services                                 |     | 103          |          |        |            |               |            |          | _        | 103      | 102        | 103        |
| Transfers recognised - operating                |     | 23 060       |          |        |            |               |            | 432      | 432      | 23 492   | 22 956     | 23 611     |
| Other revenue                                   | 2   | 8 426        | _        | -      | _          | _             | _          | 284      | 284      | 8 710    | 9 970      | 11 272     |
| Gains on disposal of PPE                        |     | 0 420        |          |        |            |               |            | 201      | 204      | 0710     | 3 37 0     | 11 212     |
| Total Revenue (excluding capital transfers and  |     | 57 356       | _        | _      | _          | _             | _          | 716      | 716      | 58 072   | 60 675     | 64 985     |
| contributions)                                  |     | 01 000       |          |        |            |               |            | 710      | 710      | 00 072   | 00 010     | 04 300     |
| Expenditure By Type                             |     |              |          |        |            |               |            |          |          |          |            |            |
| Employ ee related costs                         |     | 16 881       | _        | _      |            | _             | _          | 2 682    | 2 682    | 19 563   | 18 042     | 18 751     |
| Remuneration of councillors                     |     | 2 062        | _        | _      | _          | -             | _          | 2 002    | 2 002    | 2 062    | 2 193      | 2 331      |
|                                                 |     | 2 437        |          |        |            |               |            |          | _        | 2 437    | 2 559      | 2 687      |
| Debt impairment                                 |     | 4 323        | _        | _      | _          | _             | _          | _        | -        | 4 323    | 5 652      | 6 582      |
| Depreciation & asset impairment                 |     | 831          | -        | -      | _          | -             | -          | -        | -        | 831      | 959        | 1 099      |
| Finance charges                                 |     |              |          |        |            |               |            |          | -        |          |            |            |
| Bulk purchases                                  |     | 9 698<br>469 | -        | -      | -          | -             | -          | 4 007    | 4 007    | 9 698    | 10 170     | 11 220     |
| Other materials                                 |     |              |          |        |            |               |            | 1 207    | 1 207    | 1 676    | 493        | 714        |
| Contracted services                             |     | 516          | -        | -      | -          | -             | -          | 600      | 600      | 1 116    | 547        | 583        |
| Transfers and grants                            |     | 9 303        |          |        |            |               |            | (317)    | (317)    |          | 10 421     | 11 178     |
| Other expenditure                               |     | 12 633       | -        | -      | -          | -             | -          | (3 556)  | (3 556)  | 1        | 12 239     | 13 039     |
| Loss on disposal of PPE                         |     | 2            |          |        |            |               |            |          | -        | 2        | 2          | 2          |
| Total Expenditure                               |     | 59 156       | -        | -      | _          | -             | -          | 616      | 616      | 59 772   | 63 275     | 68 185     |
| Surplus/(Deficit)                               |     | (1 800)      | -        | _      | _          | _             | _          | 100      | 100      | (1 700)  | (2 600)    | (3 200)    |
| Transfers recognised - capital                  |     | 7 928        |          |        |            |               |            | 2 357    | 2 357    | 10 285   | 8 054      | 8 244      |
| Contributions recognised - capital              |     |              |          |        |            |               |            |          | -        | _        |            |            |
| Contributed assets                              |     |              |          |        |            |               |            |          |          | _        |            |            |
| Surplus/(Deficit) before taxation               |     | 6 128        | -        | -      | -          | -             | -          | 2 457    | 2 457    | 8 585    | 5 454      | 5 044      |
| Tax ation                                       |     |              |          |        |            |               |            |          | -        | -        |            |            |
| Surplus/(Deficit) after taxation                |     | 6 128        | -        | -      | -          | -             | -          | 2 457    | 2 457    | 8 585    | 5 454      | 5 044      |
| Attributable to minorities                      |     |              |          |        |            |               |            |          | -        | _        |            |            |
| Surplus/(Deficit) attributable to municipality  |     | 6 128        | _        | _      | _          | _             | _          | 2 457    | 2 457    | 8 585    | 5 454      | 5 044      |
| Share of surplus/ (deficit) of associate        |     |              |          |        |            |               |            |          | -        | -        |            |            |
| Surplus/ (Deficit) for the year                 |     | 6 128        | -        | -      | -          | -             | -          | 2 457    | 2 457    | 8 585    | 5 454      | 5 044      |