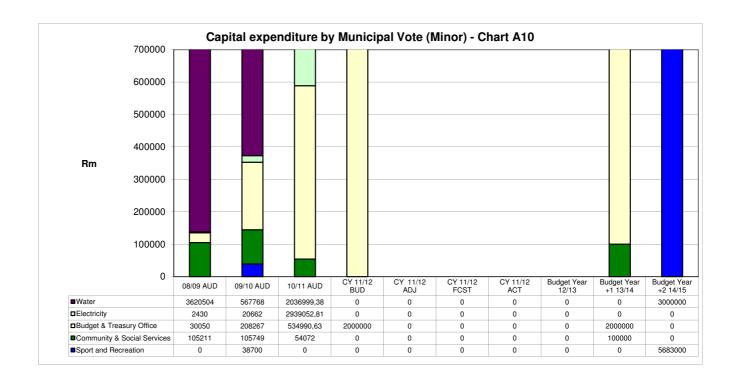

## 1.4 Adjustments budget tables

• Table B1 Adjustments Budget Summary

|                                                                    |                        |                   |                 | Bu                    | dget Year 201            | 5/16                  |                   |                   |                         | Budget Year<br>+1 2016/17 | +2 2017/18         |
|--------------------------------------------------------------------|------------------------|-------------------|-----------------|-----------------------|--------------------------|-----------------------|-------------------|-------------------|-------------------------|---------------------------|--------------------|
| Description                                                        | Original<br>Budget     | Prior<br>Adjusted | Accum.<br>Funds | Multi-year<br>capital | Unfore.<br>Unavoid.<br>4 | Nat. or<br>Prov. Govt | Other<br>Adjusts. | Total<br>Adjusts. | Adjusted<br>Budget<br>8 | Adjusted<br>Budget        | Adjusted<br>Budget |
| R thousands                                                        | Α                      | A1                | В               | C                     | D                        | E                     | F                 | G                 | Н                       |                           |                    |
| Financial Performance                                              |                        |                   |                 |                       |                          |                       |                   |                   |                         |                           |                    |
| Property rates                                                     | 4 543                  | -                 | _               | -                     | _                        | -                     | -                 | -                 | 4 543                   | 5 039                     | 5 290              |
| Service charges                                                    | 19 564                 | -                 | -               | _                     | _                        | -                     | -                 | -                 | 19 564                  | 20 867                    | 22 880             |
| Inv estment rev enue                                               | 1 297                  | -                 | -               | -                     | _                        | -                     | -                 | -                 | 1 297                   | 1 362                     | 1 430              |
| Transfers recognised - operational                                 | 23 060                 | -                 | -               | -                     | _                        | -                     | 432               | 432               | 23 492                  | 22 956                    | 23 611             |
| Other own revenue                                                  | 8 891                  | -                 | -               | -                     | -                        | -                     | 284               | 284               | 9 175                   | 10 452                    | 11 774             |
| Total Revenue (excluding capital transfers                         | 57 356                 | -                 | -               | -                     | -                        | -                     | 716               | 716               | 58 072                  | 60 675                    | 64 985             |
| and contributions)                                                 | 16 881                 |                   |                 |                       |                          |                       | 2 682             | 2 682             | 19 563                  | 18 042                    | 18 751             |
| Employ ee costs Remuneration of councillors                        | 2 062                  | -                 | _               | _                     | _                        | _                     | 2 002             | 2 002             | 2 062                   | 2 193                     | 2 331              |
| Depreciation & asset impairment                                    | 4 323                  | _                 | _               | _                     | _                        | _                     | _                 | _                 | 4 323                   | 5 652                     | 6 582              |
| Finance charges                                                    | 831                    | _                 | _               | _                     | _                        | _                     | _                 | _                 | 831                     | 959                       | 1 099              |
| Materials and bulk purchases                                       | 10 167                 | _                 | _               | _                     | _                        | _                     | 1 207             | 1 207             | 11 374                  | 10 663                    | 11 933             |
| Transfers and grants                                               | 9 303                  | _                 | _               | _                     | _                        | _                     | (317)             | (317)             | 8 986                   | 10 421                    | 11 178             |
| Other expenditure                                                  | 15 588                 | _                 | _               | _                     | _                        | _                     | (2 956)           | (2 956)           | 12 632                  | 15 346                    | 16 310             |
| Total Expenditure                                                  | 59 156                 | -                 | _               | -                     | _                        | -                     | 616               | 616               | 59 772                  | 63 275                    | 68 18              |
| Surplus/(Deficit)                                                  | (1 800)                | -                 | _               | _                     | _                        | _                     | 100               | 100               | (1 700)                 | (2 600)                   | (3 200             |
| Transfers recognised - capital                                     | 7 928                  | -                 | _               | _                     | _                        | -                     | 2 357             | 2 357             | 10 285                  | 8 054                     | 8 244              |
| Contributions recognised - capital & contributed a                 |                        | -                 | _               | _                     | _                        | -                     | -                 | -                 | _                       | _                         | _                  |
| Surplus/(Deficit) after capital transfers &                        | 6 128                  | -                 | -               | -                     | -                        | -                     | 2 457             | 2 457             | 8 585                   | 5 454                     | 5 044              |
| contributions                                                      |                        |                   |                 |                       |                          |                       |                   |                   |                         |                           |                    |
| Share of surplus/ (deficit) of associate                           | -                      | -                 | -               | _                     | -                        | -                     | -                 | -                 | -                       | -                         | -                  |
| Surplus/ (Deficit) for the year                                    | 6 128                  | -                 | -               | -                     | -                        | -                     | 2 457             | 2 457             | 8 585                   | 5 454                     | 5 044              |
| Capital expenditure & funds sources                                |                        |                   |                 |                       |                          |                       |                   |                   |                         |                           |                    |
| Capital expenditure                                                | 7 928                  | _                 | _               | _                     | _                        | _                     | 2 457             | 2 457             | 10 385                  | 8 054                     | 8 244              |
| Transfers recognised - capital                                     | 7 928                  | _                 | _               | _                     | _                        | _                     | 2 357             | 2 357             | 10 285                  | 8 054                     | 8 244              |
| Public contributions & donations                                   | -                      | _                 | _               | _                     | _                        | _                     | -                 | -                 | -                       | _                         | _                  |
| Borrowing                                                          | _                      | _                 | _               | _                     | _                        | _                     | _                 | _                 | _                       | _                         | _                  |
| Internally generated funds                                         | _                      | _                 | _               | _                     | _                        | _                     | 100               | 100               | 100                     | _                         | _                  |
| Total sources of capital funds                                     | 7 928                  | _                 | _               | _                     | _                        | _                     | 2 457             | 2 457             | 10 385                  | 8 054                     | 8 244              |
| Financial position                                                 |                        |                   |                 |                       |                          |                       |                   |                   |                         |                           |                    |
| Total current assets                                               | 31 320                 | _                 | _               | _                     | _                        | _                     | _                 | _                 | 31 320                  | 32 639                    | 31 755             |
| Total non current assets                                           | 130 628                | _                 | _               | _                     | _                        | _                     | (931)             | (931)             | 129 697                 | 133 023                   | 134 679            |
| Total current liabilities                                          | 6 885                  | _                 | _               | _                     | _                        | _                     | -                 | _                 | 6 885                   | 6 907                     | 6 936              |
| Total non current liabilities                                      | 12 530                 | _                 | _               | _                     | _                        | _                     | _                 | _                 | 12 530                  | 13 321                    | 14 192             |
| Community wealth/Equity                                            | 142 534                | _                 | _               | _                     | _                        | _                     | (931)             | (931)             | 141 602                 | 145 434                   | 145 307            |
|                                                                    |                        |                   |                 |                       |                          |                       | ` '               | ` '               |                         |                           |                    |
| Cash flows  Net cash from (used) operating                         | 10 323                 | _                 | _               | _                     |                          | _                     | 2 457             | 2 457             | 12 780                  | 11 115                    | 11 588             |
| Net cash from (used) investing                                     | (7 920)                | _                 | _               | _                     |                          | _                     | (2 457)           | (2 457)           | (10 377)                | (8 046)                   | (8 236             |
| Net cash from (used) financing                                     | 10                     | _                 | _               | _                     | _                        | _                     | (2 437)           | (2 457)           | 10                      | 10                        | 10 230             |
| Cash/cash equivalents at the year end                              | 25 282                 | _                 | _               | _                     | _                        | _                     | _                 | _                 | 25 282                  | 28 361                    | 31 723             |
| -                                                                  |                        |                   |                 |                       |                          |                       |                   |                   |                         |                           |                    |
| Cash backing/surplus reconciliation                                | 25 202                 | _                 | _               | _                     | _                        |                       |                   |                   | 25 202                  | 20 264                    | 31 723             |
| Cash and investments available                                     | 25 282<br>17 312       |                   |                 |                       |                          | -                     | -<br>5            | -<br>5            | 25 282<br>17 317        | 28 361<br>17 163          | 31 723<br>17 596   |
| Application of cash and investments  Balance - surplus (shortfall) | 17 312<br><b>7 971</b> | -                 | _               | _                     | _                        | _                     | (5)               | (5)               | 17 317<br><b>7 966</b>  | 17 163                    | 17 596<br>14 127   |
|                                                                    | 1 311                  | _                 |                 | _                     | _                        | _                     | (3)               | (3)               | 1 300                   | 11 133                    | 14 121             |
| Asset Management                                                   | 100 0=0                |                   |                 |                       |                          |                       | /00 /             | (00.4)            | 400.401                 | 404 == :                  | 400 411            |
| Asset register summary (WDV)                                       | 129 353                | -                 | -               | _                     | _                        | -                     | (931)             | (931)             | 128 421                 | 131 754                   | 133 416            |
| Depreciation & asset impairment                                    | 4 323                  | -                 | -               | _                     | _                        | -                     | (4 502)           | (4.500)           | 4 323                   | 5 652                     | 6 582              |
| Renewal of Existing Assets                                         | 7 928<br>985           | -                 | -               | _                     | _                        | -                     | (1 583)           | (1 583)<br>1 807  | 6 345<br>2 792          | 8 054<br>1 039            | 8 244              |
| Repairs and Maintenance                                            | 985                    | -                 | -               | _                     | -                        | -                     | 1 807             | 1 807             | 2 /92                   | 1 039                     | 1 296              |
| Free services                                                      |                        |                   |                 |                       |                          |                       |                   |                   |                         |                           |                    |
| Cost of Free Basic Services provided                               | 8 748                  | -                 | -               | _                     | _                        | -                     | -                 | -                 | 8 748                   | 9 854                     | 10 72              |
| Revenue cost of free services provided                             | 9 303                  | -                 | -               | _                     | _                        | -                     | (317)             | (317)             | 8 986                   | 9 639                     | 10 85              |
| Households below minimum service level                             |                        |                   |                 |                       |                          |                       |                   |                   |                         |                           |                    |
| Water:                                                             | -                      | -                 | -               | _                     | -                        | -                     | -                 | -                 | -                       | -                         | -                  |
| Sanitation/sew erage:                                              | 0                      | -                 | -               | _                     | _                        | -                     | -                 | -                 | 0                       | 0                         | (                  |
| Energy:                                                            | 1                      | -                 | -               | -                     | _                        | -                     | -                 | -                 | 1                       | 1                         |                    |
| Refuse:                                                            | 1                      | _                 | _               | _                     | _                        | -                     | -                 | -                 | 1                       | 1                         |                    |

February 2016 4

• Table B2 Adjustments Budget Financial Performance (standard classification)

| I able B2 Adjustments Budg  Standard Description | Ref  |                    |                        | <u> </u>        |                       | dget Year 201            | -                     |                   |                   |                          | Budget Year<br>+1 2016/17 | Budget Year<br>+2 2017/18 |
|--------------------------------------------------|------|--------------------|------------------------|-----------------|-----------------------|--------------------------|-----------------------|-------------------|-------------------|--------------------------|---------------------------|---------------------------|
|                                                  |      | Original<br>Budget | Prior<br>Adjusted<br>5 | Accum.<br>Funds | Multi-year<br>capital | Unfore.<br>Unavoid.<br>8 | Nat. or<br>Prov. Govt | Other<br>Adjusts. | Total<br>Adjusts. | Adjusted<br>Budget<br>12 | Adjusted<br>Budget        | Adjusted<br>Budget        |
| R thousands                                      | 1, 4 | Α                  | A1                     | В               | С                     | D                        | E                     | F                 | G                 | Н                        |                           |                           |
| Revenue - Standard                               |      |                    |                        |                 |                       |                          |                       |                   |                   |                          |                           |                           |
| Governance and administration                    |      | 45 691             | -                      | -               | -                     | -                        | -                     | 3 073             | 3 073             | 48 764                   | 47 833                    | 50 317                    |
| Executive and council                            |      | 28 108             | -                      | -               | -                     | -                        | -                     | 2 789             | 2 789             | 30 897                   | 28 747                    | 30 276                    |
| Budget and treasury office                       |      | 17 583             | -                      | -               | _                     | -                        | -                     | 284               | 284               | 17 867                   | 19 086                    | 20 041                    |
| Corporate services                               |      | -                  | -                      | -               | -                     | -                        | -                     | -                 | -                 | _                        | -                         | -                         |
| Community and public safety                      |      | 25                 | -                      | -               | -                     | -                        | -                     | -                 | -                 | 25                       | 26                        | 27                        |
| Community and social services                    |      | 7                  | _                      | -               | -                     | -                        | -                     | -                 | -                 | 7                        | 7                         | 7                         |
| Sport and recreation                             |      | 17                 | _                      | -               | -                     | -                        | _                     | -                 | -                 | 17                       | 18                        | 19                        |
| Public safety                                    |      | 1                  | _                      | _               | _                     | -                        | _                     | -                 | -                 | 1                        | 1                         | 1                         |
| Housing                                          |      | -                  | _                      | _               | _                     | -                        | _                     | -                 | -                 | _                        | _                         | _                         |
| Health                                           |      | _                  | _                      | _               | _                     | _                        | _                     | -                 | -                 | _                        | _                         | _                         |
| Economic and environmental services              |      | 2                  | _                      | _               | _                     | _                        | _                     | _                 | _                 | 2                        | 2                         | 2                         |
| Planning and development                         |      | _                  | _                      | _               | _                     | _                        | _                     | _                 | _                 | _                        | _                         | _                         |
| Road transport                                   |      | 2                  | _                      | _               | _                     | _                        | _                     | _                 | _                 | 2                        | 2                         | 2                         |
| Environmental protection                         |      | _                  | _                      | _               | _                     | _                        | _                     | _                 | _                 | _                        | _                         | _                         |
| Trading services                                 |      | 19 566             | _                      | _               | _                     | _                        | _                     | _                 | _                 | 19 566                   | 20 869                    | 22 882                    |
| Electricity                                      |      | 8 591              | _                      | _               | _                     | _                        | _                     | _                 | _                 | 8 591                    | 9 465                     | 10 311                    |
| Water                                            |      | 4 523              | _                      | _               | _                     | _                        | _                     | _                 | _                 | 4 523                    | 4 518                     | 5 131                     |
| Waste water management                           |      | 2 696              | _                      | _               | _                     | _                        | _                     | _                 | _                 | 2 696                    | 2 857                     | 3 143                     |
| Waste management                                 |      | 3 757              | _                      | _               | _                     | _                        | _                     | _                 | _                 | 3 757                    | 4 028                     | 4 297                     |
| Other                                            |      | 3 7 37             | _                      | _               | _                     | _                        | _                     | _                 | _                 | -                        | - 020                     | 4 231                     |
| Total Revenue - Standard                         | 2    | 65 284             |                        |                 | _                     |                          | _                     | 3 073             | 3 073             | 68 357                   | 68 729                    | 73 229                    |
|                                                  |      | 00 204             |                        |                 |                       |                          |                       | 0 010             | 0 010             | 00 001                   | 00 123                    | 10 223                    |
| Expenditure - Standard                           |      |                    |                        |                 |                       |                          |                       |                   |                   |                          |                           |                           |
| Governance and administration                    |      | 35 327             | -                      | -               | -                     | -                        | -                     | 12                | 12                | 35 339                   | 37 204                    | 39 786                    |
| Executive and council                            |      | 23 078             | -                      | -               | -                     | -                        | -                     | 432               | 432               | 23 511                   | 23 834                    | 25 417                    |
| Budget and treasury office                       |      | 9 512              | -                      | -               | -                     | -                        | -                     | (420)             | (420)             | 9 092                    | 10 439                    | 11 278                    |
| Corporate services                               |      | 2 737              | -                      | -               | -                     | -                        | -                     | -                 | -                 | 2 737                    | 2 931                     | 3 091                     |
| Community and public safety                      |      | 2 224              | -                      | -               | -                     | -                        | -                     | -                 | -                 | 2 224                    | 2 378                     | 2 470                     |
| Community and social services                    |      | 1 375              | -                      | -               | -                     | -                        | -                     | -                 | -                 | 1 375                    | 1 471                     | 1 524                     |
| Sport and recreation                             |      | 725                | -                      | -               | -                     | -                        | -                     | -                 | -                 | 725                      | 774                       | 802                       |
| Public safety                                    |      | 75                 | -                      | -               | -                     | -                        | -                     | -                 | -                 | 75                       | 81                        | 88                        |
| Housing                                          |      | -                  | -                      | -               | -                     | -                        | -                     | -                 | -                 | -                        | -                         | -                         |
| Health                                           |      | 49                 | -                      | -               | -                     | -                        | -                     | -                 | -                 | 49                       | 51                        | 55                        |
| Economic and environmental services              |      | 3 382              | -                      | -               | -                     | -                        | -                     | -                 | -                 | 3 382                    | 4 013                     | 4 417                     |
| Planning and development                         |      | -                  | -                      | -               | -                     | -                        | -                     | -                 | -                 | -                        | -                         | -                         |
| Road transport                                   |      | 3 382              | -                      | -               | -                     | -                        | -                     | -                 | -                 | 3 382                    | 4 013                     | 4 417                     |
| Environmental protection                         |      | -                  | _                      | -               | -                     | -                        | -                     | -                 | -                 | -                        | -                         | -                         |
| Trading services                                 |      | 18 222             | _                      | -               | _                     | _                        | -                     | 604               | 604               | 18 826                   | 19 681                    | 21 512                    |
| Electricity                                      |      | 10 353             | _                      | -               | -                     | -                        | -                     | -                 | -                 | 10 353                   | 10 861                    | 11 942                    |
| Water                                            |      | 1 396              | _                      | -               | _                     | -                        | _                     | 284               | 284               | 1 680                    | 1 501                     | 1 815                     |
| Waste water management                           |      | 3 344              | _                      | -               | _                     | -                        | _                     | -                 | -                 | 3 344                    | 3 956                     | 4 360                     |
| Waste management                                 |      | 3 130              | _                      | -               | -                     | -                        | -                     | 320               | 320               | 3 450                    | 3 363                     | 3 395                     |
| Other                                            |      | _                  | _                      | _               | _                     | _                        | -                     | -                 | -                 | _                        | _                         | _                         |
| Total Expenditure - Standard                     | 3    | 59 156             | _                      | -               | -                     | _                        | _                     | 616               | 616               | 59 772                   | 63 275                    | 68 185                    |
| Surplus/ (Deficit) for the year                  |      | 6 128              | _                      | -               | -                     | -                        | _                     | 2 457             | 2 457             | 8 585                    | 5 454                     | 5 044                     |