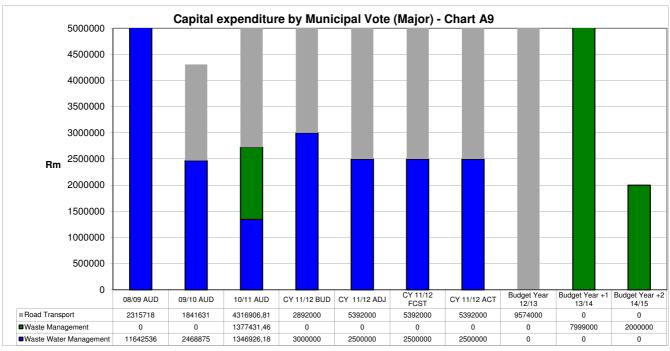

## 1.4 Adjustments budget tables

• Table B1 Adjustments Budget Summary

|                                                                    |                        |                   |                 | Bu                    | dget Year 201            | 5/16                  |                   |                   |                         | Budget Year<br>+1 2016/17 | +2 2017/18         |
|--------------------------------------------------------------------|------------------------|-------------------|-----------------|-----------------------|--------------------------|-----------------------|-------------------|-------------------|-------------------------|---------------------------|--------------------|
| Description                                                        | Original<br>Budget     | Prior<br>Adjusted | Accum.<br>Funds | Multi-year<br>capital | Unfore.<br>Unavoid.<br>4 | Nat. or<br>Prov. Govt | Other<br>Adjusts. | Total<br>Adjusts. | Adjusted<br>Budget<br>8 | Adjusted<br>Budget        | Adjusted<br>Budget |
| R thousands                                                        | Α                      | A1                | В               | C                     | D                        | E                     | F                 | G                 | Н                       |                           |                    |
| Financial Performance                                              |                        |                   |                 |                       |                          |                       |                   |                   |                         |                           |                    |
| Property rates                                                     | 4 543                  | -                 | _               | -                     | _                        | -                     | -                 | -                 | 4 543                   | 5 039                     | 5 290              |
| Service charges                                                    | 19 564                 | -                 | -               | _                     | _                        | -                     | -                 | -                 | 19 564                  | 20 867                    | 22 880             |
| Inv estment rev enue                                               | 1 297                  | -                 | -               | -                     | _                        | -                     | -                 | -                 | 1 297                   | 1 362                     | 1 430              |
| Transfers recognised - operational                                 | 23 060                 | -                 | -               | -                     | _                        | -                     | 432               | 432               | 23 492                  | 22 956                    | 23 611             |
| Other own revenue                                                  | 8 891                  | -                 | -               | -                     | -                        | -                     | 284               | 284               | 9 175                   | 10 452                    | 11 774             |
| Total Revenue (excluding capital transfers                         | 57 356                 | -                 | -               | -                     | -                        | -                     | 716               | 716               | 58 072                  | 60 675                    | 64 985             |
| and contributions)                                                 | 16 881                 |                   |                 |                       |                          |                       | 2 682             | 2 682             | 19 563                  | 18 042                    | 18 751             |
| Employ ee costs Remuneration of councillors                        | 2 062                  | -                 | _               | _                     | _                        | _                     | 2 002             | 2 002             | 2 062                   | 2 193                     | 2 331              |
| Depreciation & asset impairment                                    | 4 323                  | _                 | _               | _                     | _                        | _                     | _                 | _                 | 4 323                   | 5 652                     | 6 582              |
| Finance charges                                                    | 831                    | _                 | _               | _                     | _                        | _                     | _                 | _                 | 831                     | 959                       | 1 099              |
| Materials and bulk purchases                                       | 10 167                 | _                 | _               | _                     | _                        | _                     | 1 207             | 1 207             | 11 374                  | 10 663                    | 11 933             |
| Transfers and grants                                               | 9 303                  | _                 | _               | _                     | _                        | _                     | (317)             | (317)             | 8 986                   | 10 421                    | 11 178             |
| Other expenditure                                                  | 15 588                 | _                 | _               | _                     | _                        | _                     | (2 956)           | (2 956)           | 12 632                  | 15 346                    | 16 310             |
| Total Expenditure                                                  | 59 156                 | -                 | _               | -                     | _                        | -                     | 616               | 616               | 59 772                  | 63 275                    | 68 18              |
| Surplus/(Deficit)                                                  | (1 800)                | -                 | _               | _                     | _                        | _                     | 100               | 100               | (1 700)                 | (2 600)                   | (3 200             |
| Transfers recognised - capital                                     | 7 928                  | -                 | _               | _                     | _                        | -                     | 2 357             | 2 357             | 10 285                  | 8 054                     | 8 244              |
| Contributions recognised - capital & contributed a                 |                        | -                 | _               | _                     | _                        | -                     | -                 | -                 | _                       | _                         | _                  |
| Surplus/(Deficit) after capital transfers &                        | 6 128                  | -                 | -               | -                     | -                        | -                     | 2 457             | 2 457             | 8 585                   | 5 454                     | 5 044              |
| contributions                                                      |                        |                   |                 |                       |                          |                       |                   |                   |                         |                           |                    |
| Share of surplus/ (deficit) of associate                           | -                      | -                 | -               | _                     | -                        | -                     | -                 | -                 | -                       | -                         | -                  |
| Surplus/ (Deficit) for the year                                    | 6 128                  | -                 | -               | -                     | -                        | -                     | 2 457             | 2 457             | 8 585                   | 5 454                     | 5 044              |
| Capital expenditure & funds sources                                |                        |                   |                 |                       |                          |                       |                   |                   |                         |                           |                    |
| Capital expenditure                                                | 7 928                  | _                 | _               | _                     | _                        | _                     | 2 457             | 2 457             | 10 385                  | 8 054                     | 8 244              |
| Transfers recognised - capital                                     | 7 928                  | _                 | _               | _                     | _                        | _                     | 2 357             | 2 357             | 10 285                  | 8 054                     | 8 244              |
| Public contributions & donations                                   | -                      | _                 | _               | _                     | _                        | _                     | -                 | -                 | -                       | _                         | _                  |
| Borrowing                                                          | _                      | _                 | _               | _                     | _                        | _                     | _                 | _                 | _                       | _                         | _                  |
| Internally generated funds                                         | _                      | _                 | _               | _                     | _                        | _                     | 100               | 100               | 100                     | _                         | _                  |
| Total sources of capital funds                                     | 7 928                  | _                 | _               | _                     | _                        | _                     | 2 457             | 2 457             | 10 385                  | 8 054                     | 8 244              |
| Financial position                                                 |                        |                   |                 |                       |                          |                       |                   |                   |                         |                           |                    |
| Total current assets                                               | 31 320                 | _                 | _               | _                     | _                        | _                     | _                 | _                 | 31 320                  | 32 639                    | 31 755             |
| Total non current assets                                           | 130 628                | _                 | _               | _                     | _                        | _                     | (931)             | (931)             | 129 697                 | 133 023                   | 134 679            |
| Total current liabilities                                          | 6 885                  | _                 | _               | _                     | _                        | _                     | -                 | _                 | 6 885                   | 6 907                     | 6 936              |
| Total non current liabilities                                      | 12 530                 | _                 | _               | _                     | _                        | _                     | _                 | _                 | 12 530                  | 13 321                    | 14 192             |
| Community wealth/Equity                                            | 142 534                | _                 | _               | _                     | _                        | _                     | (931)             | (931)             | 141 602                 | 145 434                   | 145 307            |
|                                                                    |                        |                   |                 |                       |                          |                       | ` '               | ` '               |                         |                           |                    |
| Cash flows  Net cash from (used) operating                         | 10 323                 | _                 | _               | _                     |                          | _                     | 2 457             | 2 457             | 12 780                  | 11 115                    | 11 588             |
| Net cash from (used) investing                                     | (7 920)                | _                 | _               | _                     |                          | _                     | (2 457)           | (2 457)           | (10 377)                | (8 046)                   | (8 236             |
| Net cash from (used) financing                                     | 10                     | _                 | _               | _                     | _                        | _                     | (2 437)           | (2 457)           | 10                      | 10                        | 10 230             |
| Cash/cash equivalents at the year end                              | 25 282                 | _                 | _               | _                     | _                        | _                     | _                 | _                 | 25 282                  | 28 361                    | 31 723             |
| -                                                                  |                        |                   |                 |                       |                          |                       |                   |                   |                         |                           |                    |
| Cash backing/surplus reconciliation                                | 25 202                 | _                 | _               | _                     | _                        |                       |                   |                   | 25 202                  | 20 264                    | 31 723             |
| Cash and investments available                                     | 25 282<br>17 312       |                   |                 |                       |                          | -                     | -<br>5            | -<br>5            | 25 282<br>17 317        | 28 361<br>17 163          | 31 723<br>17 596   |
| Application of cash and investments  Balance - surplus (shortfall) | 17 312<br><b>7 971</b> | -                 | _               | _                     | _                        | _                     | (5)               | (5)               | 17 317<br><b>7 966</b>  | 17 163                    | 17 596<br>14 127   |
|                                                                    | 1 311                  | _                 |                 | _                     | _                        | _                     | (3)               | (3)               | 1 300                   | 11 133                    | 14 121             |
| Asset Management                                                   | 100 0=0                |                   |                 |                       |                          |                       | /00 /             | (00.4)            | 400.401                 | 404 == :                  | 400 411            |
| Asset register summary (WDV)                                       | 129 353                | -                 | -               | _                     | _                        | -                     | (931)             | (931)             | 128 421                 | 131 754                   | 133 416            |
| Depreciation & asset impairment                                    | 4 323                  | -                 | -               | _                     | _                        | -                     | (4 502)           | (4.500)           | 4 323                   | 5 652                     | 6 582              |
| Renewal of Existing Assets                                         | 7 928<br>985           | -                 | -               | _                     | _                        | -                     | (1 583)           | (1 583)<br>1 807  | 6 345<br>2 792          | 8 054<br>1 039            | 8 244              |
| Repairs and Maintenance                                            | 985                    | -                 | -               | _                     | -                        | -                     | 1 807             | 1 807             | 2 /92                   | 1 039                     | 1 296              |
| Free services                                                      |                        |                   |                 |                       |                          |                       |                   |                   |                         |                           |                    |
| Cost of Free Basic Services provided                               | 8 748                  | -                 | -               | _                     | _                        | -                     | -                 | -                 | 8 748                   | 9 854                     | 10 72              |
| Revenue cost of free services provided                             | 9 303                  | -                 | -               | _                     | _                        | -                     | (317)             | (317)             | 8 986                   | 9 639                     | 10 85              |
| Households below minimum service level                             |                        |                   |                 |                       |                          |                       |                   |                   |                         |                           |                    |
| Water:                                                             | -                      | -                 | -               | _                     | -                        | -                     | -                 | -                 | -                       | -                         | -                  |
| Sanitation/sew erage:                                              | 0                      | -                 | -               | _                     | _                        | -                     | -                 | -                 | 0                       | 0                         | (                  |
| Energy:                                                            | 1                      | -                 | -               | -                     | _                        | -                     | -                 | -                 | 1                       | 1                         |                    |
| Refuse:                                                            | 1                      | _                 | _               | _                     | _                        | -                     | -                 | -                 | 1                       | 1                         |                    |

February 2016 4

• Table B2 Adjustments Budget Financial Performance (standard classification)

| I able B2 Adjustments Budg  Standard Description | Ref  |                    |                        | <u> </u>        |                       | dget Year 201            | -                     |                   |                   |                          | Budget Year<br>+1 2016/17 | Budget Year<br>+2 2017/18 |
|--------------------------------------------------|------|--------------------|------------------------|-----------------|-----------------------|--------------------------|-----------------------|-------------------|-------------------|--------------------------|---------------------------|---------------------------|
|                                                  |      | Original<br>Budget | Prior<br>Adjusted<br>5 | Accum.<br>Funds | Multi-year<br>capital | Unfore.<br>Unavoid.<br>8 | Nat. or<br>Prov. Govt | Other<br>Adjusts. | Total<br>Adjusts. | Adjusted<br>Budget<br>12 | Adjusted<br>Budget        | Adjusted<br>Budget        |
| R thousands                                      | 1, 4 | Α                  | A1                     | В               | С                     | D                        | E                     | F                 | G                 | Н                        |                           |                           |
| Revenue - Standard                               |      |                    |                        |                 |                       |                          |                       |                   |                   |                          |                           |                           |
| Governance and administration                    |      | 45 691             | -                      | -               | -                     | -                        | -                     | 3 073             | 3 073             | 48 764                   | 47 833                    | 50 317                    |
| Executive and council                            |      | 28 108             | -                      | -               | -                     | -                        | -                     | 2 789             | 2 789             | 30 897                   | 28 747                    | 30 276                    |
| Budget and treasury office                       |      | 17 583             | -                      | -               | _                     | -                        | -                     | 284               | 284               | 17 867                   | 19 086                    | 20 041                    |
| Corporate services                               |      | -                  | -                      | -               | -                     | -                        | -                     | -                 | -                 | _                        | -                         | -                         |
| Community and public safety                      |      | 25                 | -                      | -               | -                     | -                        | -                     | -                 | -                 | 25                       | 26                        | 27                        |
| Community and social services                    |      | 7                  | _                      | -               | -                     | -                        | -                     | -                 | -                 | 7                        | 7                         | 7                         |
| Sport and recreation                             |      | 17                 | _                      | -               | -                     | -                        | _                     | -                 | -                 | 17                       | 18                        | 19                        |
| Public safety                                    |      | 1                  | _                      | _               | _                     | -                        | _                     | -                 | -                 | 1                        | 1                         | 1                         |
| Housing                                          |      | -                  | _                      | _               | _                     | -                        | _                     | -                 | -                 | _                        | _                         | _                         |
| Health                                           |      | _                  | _                      | _               | _                     | _                        | _                     | -                 | -                 | _                        | _                         | _                         |
| Economic and environmental services              |      | 2                  | _                      | _               | _                     | _                        | _                     | _                 | _                 | 2                        | 2                         | 2                         |
| Planning and development                         |      | _                  | _                      | _               | _                     | _                        | _                     | _                 | _                 | _                        | _                         | _                         |
| Road transport                                   |      | 2                  | _                      | _               | _                     | _                        | _                     | _                 | _                 | 2                        | 2                         | 2                         |
| Environmental protection                         |      | _                  | _                      | _               | _                     | _                        | _                     | _                 | _                 | _                        | _                         | _                         |
| Trading services                                 |      | 19 566             | _                      | _               | _                     | _                        | _                     | _                 | _                 | 19 566                   | 20 869                    | 22 882                    |
| Electricity                                      |      | 8 591              | _                      | _               | _                     | _                        | _                     | _                 | _                 | 8 591                    | 9 465                     | 10 311                    |
| Water                                            |      | 4 523              | _                      | _               | _                     | _                        | _                     | _                 | _                 | 4 523                    | 4 518                     | 5 131                     |
| Waste water management                           |      | 2 696              | _                      | _               | _                     | _                        | _                     | _                 | _                 | 2 696                    | 2 857                     | 3 143                     |
| Waste management                                 |      | 3 757              | _                      | _               | _                     | _                        | _                     | _                 | _                 | 3 757                    | 4 028                     | 4 297                     |
| Other                                            |      | 3 7 37             | _                      | _               | _                     | _                        | _                     | _                 | _                 | -                        | - 020                     | 4 231                     |
| Total Revenue - Standard                         | 2    | 65 284             |                        |                 | _                     |                          | _                     | 3 073             | 3 073             | 68 357                   | 68 729                    | 73 229                    |
|                                                  |      | 00 204             |                        |                 |                       |                          |                       | 0 010             | 0 010             | 00 001                   | 00 123                    | 10 223                    |
| Expenditure - Standard                           |      |                    |                        |                 |                       |                          |                       |                   |                   |                          |                           |                           |
| Governance and administration                    |      | 35 327             | -                      | -               | -                     | -                        | -                     | 12                | 12                | 35 339                   | 37 204                    | 39 786                    |
| Executive and council                            |      | 23 078             | -                      | -               | -                     | -                        | -                     | 432               | 432               | 23 511                   | 23 834                    | 25 417                    |
| Budget and treasury office                       |      | 9 512              | -                      | -               | -                     | -                        | -                     | (420)             | (420)             | 9 092                    | 10 439                    | 11 278                    |
| Corporate services                               |      | 2 737              | -                      | -               | -                     | -                        | -                     | -                 | -                 | 2 737                    | 2 931                     | 3 091                     |
| Community and public safety                      |      | 2 224              | -                      | -               | -                     | -                        | -                     | -                 | -                 | 2 224                    | 2 378                     | 2 470                     |
| Community and social services                    |      | 1 375              | -                      | -               | -                     | -                        | -                     | -                 | -                 | 1 375                    | 1 471                     | 1 524                     |
| Sport and recreation                             |      | 725                | -                      | -               | -                     | -                        | -                     | -                 | -                 | 725                      | 774                       | 802                       |
| Public safety                                    |      | 75                 | -                      | -               | -                     | -                        | -                     | -                 | -                 | 75                       | 81                        | 88                        |
| Housing                                          |      | -                  | -                      | -               | -                     | -                        | -                     | -                 | -                 | -                        | -                         | -                         |
| Health                                           |      | 49                 | -                      | -               | -                     | -                        | -                     | -                 | -                 | 49                       | 51                        | 55                        |
| Economic and environmental services              |      | 3 382              | -                      | -               | -                     | -                        | -                     | -                 | -                 | 3 382                    | 4 013                     | 4 417                     |
| Planning and development                         |      | -                  | -                      | -               | -                     | -                        | -                     | -                 | -                 | -                        | -                         | -                         |
| Road transport                                   |      | 3 382              | -                      | -               | -                     | -                        | -                     | -                 | -                 | 3 382                    | 4 013                     | 4 417                     |
| Environmental protection                         |      | -                  | _                      | -               | -                     | -                        | -                     | -                 | -                 | -                        | -                         | -                         |
| Trading services                                 |      | 18 222             | _                      | -               | _                     | _                        | -                     | 604               | 604               | 18 826                   | 19 681                    | 21 512                    |
| Electricity                                      |      | 10 353             | _                      | -               | -                     | -                        | -                     | -                 | -                 | 10 353                   | 10 861                    | 11 942                    |
| Water                                            |      | 1 396              | _                      | -               | _                     | -                        | _                     | 284               | 284               | 1 680                    | 1 501                     | 1 815                     |
| Waste water management                           |      | 3 344              | _                      | -               | _                     | -                        | _                     | -                 | -                 | 3 344                    | 3 956                     | 4 360                     |
| Waste management                                 |      | 3 130              | _                      | -               | -                     | -                        | -                     | 320               | 320               | 3 450                    | 3 363                     | 3 395                     |
| Other                                            |      | _                  | _                      | _               | _                     | _                        | -                     | -                 | -                 | _                        | _                         | _                         |
| Total Expenditure - Standard                     | 3    | 59 156             | _                      | -               | -                     | _                        | _                     | 616               | 616               | 59 772                   | 63 275                    | 68 185                    |
| Surplus/ (Deficit) for the year                  |      | 6 128              | _                      | -               | -                     | -                        | _                     | 2 457             | 2 457             | 8 585                    | 5 454                     | 5 044                     |