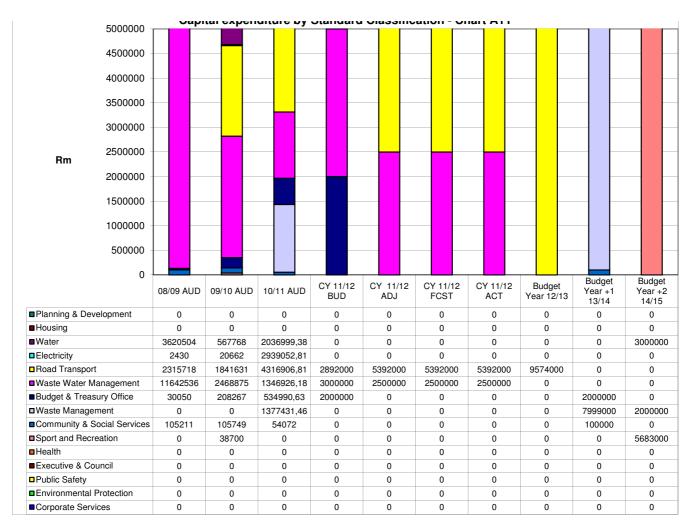

## 1.4 Adjustments budget tables

• Table B1 Adjustments Budget Summary

|                                                                    |                        |                   |                 | Bu                    | dget Year 201            | 5/16                  |                   |                   |                         | Budget Year<br>+1 2016/17 | +2 2017/18         |
|--------------------------------------------------------------------|------------------------|-------------------|-----------------|-----------------------|--------------------------|-----------------------|-------------------|-------------------|-------------------------|---------------------------|--------------------|
| Description                                                        | Original<br>Budget     | Prior<br>Adjusted | Accum.<br>Funds | Multi-year<br>capital | Unfore.<br>Unavoid.<br>4 | Nat. or<br>Prov. Govt | Other<br>Adjusts. | Total<br>Adjusts. | Adjusted<br>Budget<br>8 | Adjusted<br>Budget        | Adjusted<br>Budget |
| R thousands                                                        | Α                      | A1                | В               | C                     | D                        | E                     | F                 | G                 | Н                       |                           |                    |
| Financial Performance                                              |                        |                   |                 |                       |                          |                       |                   |                   |                         |                           |                    |
| Property rates                                                     | 4 543                  | -                 | _               | -                     | _                        | -                     | -                 | -                 | 4 543                   | 5 039                     | 5 290              |
| Service charges                                                    | 19 564                 | -                 | -               | _                     | _                        | -                     | -                 | -                 | 19 564                  | 20 867                    | 22 880             |
| Inv estment rev enue                                               | 1 297                  | -                 | -               | -                     | _                        | -                     | -                 | -                 | 1 297                   | 1 362                     | 1 430              |
| Transfers recognised - operational                                 | 23 060                 | -                 | -               | -                     | _                        | -                     | 432               | 432               | 23 492                  | 22 956                    | 23 611             |
| Other own revenue                                                  | 8 891                  | -                 | -               | -                     | -                        | -                     | 284               | 284               | 9 175                   | 10 452                    | 11 774             |
| Total Revenue (excluding capital transfers                         | 57 356                 | -                 | -               | -                     | -                        | -                     | 716               | 716               | 58 072                  | 60 675                    | 64 985             |
| and contributions)                                                 | 16 881                 |                   |                 |                       |                          |                       | 2 682             | 2 682             | 19 563                  | 18 042                    | 18 751             |
| Employ ee costs Remuneration of councillors                        | 2 062                  | -                 | _               | _                     | _                        | _                     | 2 002             | 2 002             | 2 062                   | 2 193                     | 2 331              |
| Depreciation & asset impairment                                    | 4 323                  | _                 | _               | _                     | _                        | _                     | _                 | _                 | 4 323                   | 5 652                     | 6 582              |
| Finance charges                                                    | 831                    | _                 | _               | _                     | _                        | _                     | _                 | _                 | 831                     | 959                       | 1 099              |
| Materials and bulk purchases                                       | 10 167                 | _                 | _               | _                     | _                        | _                     | 1 207             | 1 207             | 11 374                  | 10 663                    | 11 933             |
| Transfers and grants                                               | 9 303                  | _                 | _               | _                     | _                        | _                     | (317)             | (317)             | 8 986                   | 10 421                    | 11 178             |
| Other expenditure                                                  | 15 588                 | _                 | _               | _                     | _                        | _                     | (2 956)           | (2 956)           | 12 632                  | 15 346                    | 16 310             |
| Total Expenditure                                                  | 59 156                 | -                 | _               | -                     | _                        | -                     | 616               | 616               | 59 772                  | 63 275                    | 68 18              |
| Surplus/(Deficit)                                                  | (1 800)                | -                 | _               | _                     | _                        | _                     | 100               | 100               | (1 700)                 | (2 600)                   | (3 200             |
| Transfers recognised - capital                                     | 7 928                  | -                 | _               | _                     | _                        | -                     | 2 357             | 2 357             | 10 285                  | 8 054                     | 8 244              |
| Contributions recognised - capital & contributed a                 |                        | -                 | _               | _                     | _                        | -                     | -                 | -                 | _                       | _                         | _                  |
| Surplus/(Deficit) after capital transfers &                        | 6 128                  | -                 | -               | -                     | -                        | -                     | 2 457             | 2 457             | 8 585                   | 5 454                     | 5 044              |
| contributions                                                      |                        |                   |                 |                       |                          |                       |                   |                   |                         |                           |                    |
| Share of surplus/ (deficit) of associate                           | -                      | -                 | -               | _                     | -                        | -                     | -                 | -                 | -                       | -                         | -                  |
| Surplus/ (Deficit) for the year                                    | 6 128                  | -                 | -               | -                     | -                        | -                     | 2 457             | 2 457             | 8 585                   | 5 454                     | 5 044              |
| Capital expenditure & funds sources                                |                        |                   |                 |                       |                          |                       |                   |                   |                         |                           |                    |
| Capital expenditure                                                | 7 928                  | _                 | _               | _                     | _                        | _                     | 2 457             | 2 457             | 10 385                  | 8 054                     | 8 244              |
| Transfers recognised - capital                                     | 7 928                  | _                 | _               | _                     | _                        | _                     | 2 357             | 2 357             | 10 285                  | 8 054                     | 8 244              |
| Public contributions & donations                                   | -                      | _                 | _               | _                     | _                        | _                     | -                 | -                 | -                       | _                         | _                  |
| Borrowing                                                          | _                      | _                 | _               | _                     | _                        | _                     | _                 | _                 | _                       | _                         | _                  |
| Internally generated funds                                         | _                      | _                 | _               | _                     | _                        | _                     | 100               | 100               | 100                     | _                         | _                  |
| Total sources of capital funds                                     | 7 928                  | _                 | _               | _                     | _                        | _                     | 2 457             | 2 457             | 10 385                  | 8 054                     | 8 244              |
| Financial position                                                 |                        |                   |                 |                       |                          |                       |                   |                   |                         |                           |                    |
| Total current assets                                               | 31 320                 | _                 | _               | _                     | _                        | _                     | _                 | _                 | 31 320                  | 32 639                    | 31 755             |
| Total non current assets                                           | 130 628                | _                 | _               | _                     | _                        | _                     | (931)             | (931)             | 129 697                 | 133 023                   | 134 679            |
| Total current liabilities                                          | 6 885                  | _                 | _               | _                     | _                        | _                     | -                 | _                 | 6 885                   | 6 907                     | 6 936              |
| Total non current liabilities                                      | 12 530                 | _                 | _               | _                     | _                        | _                     | _                 | _                 | 12 530                  | 13 321                    | 14 192             |
| Community wealth/Equity                                            | 142 534                | _                 | _               | _                     | _                        | _                     | (931)             | (931)             | 141 602                 | 145 434                   | 145 307            |
|                                                                    |                        |                   |                 |                       |                          |                       | ` '               | ` '               |                         |                           |                    |
| Cash flows  Net cash from (used) operating                         | 10 323                 | _                 | _               | _                     |                          | _                     | 2 457             | 2 457             | 12 780                  | 11 115                    | 11 588             |
| Net cash from (used) investing                                     | (7 920)                | _                 | _               | _                     |                          | _                     | (2 457)           | (2 457)           | (10 377)                | (8 046)                   | (8 236             |
| Net cash from (used) financing                                     | 10                     | _                 | _               | _                     | _                        | _                     | (2 437)           | (2 457)           | 10                      | 10                        | 10 230             |
| Cash/cash equivalents at the year end                              | 25 282                 | _                 | _               | _                     | _                        | _                     | _                 | _                 | 25 282                  | 28 361                    | 31 723             |
| -                                                                  |                        |                   |                 |                       |                          |                       |                   |                   |                         |                           |                    |
| Cash backing/surplus reconciliation                                | 25 202                 | _                 | _               | _                     | _                        |                       |                   |                   | 25 202                  | 20 264                    | 31 723             |
| Cash and investments available                                     | 25 282<br>17 312       |                   |                 |                       |                          | -                     | -<br>5            | -<br>5            | 25 282<br>17 317        | 28 361<br>17 163          | 31 723<br>17 596   |
| Application of cash and investments  Balance - surplus (shortfall) | 17 312<br><b>7 971</b> | -                 | _               | _                     | _                        | _                     | (5)               | (5)               | 17 317<br><b>7 966</b>  | 17 163                    | 17 596<br>14 127   |
|                                                                    | 1 311                  | _                 |                 | _                     | _                        | _                     | (3)               | (3)               | 1 300                   | 11 133                    | 14 121             |
| Asset Management                                                   | 100 0=0                |                   |                 |                       |                          |                       | /00 /             | (00.4)            | 400.401                 | 404 == :                  | 400 411            |
| Asset register summary (WDV)                                       | 129 353                | -                 | -               | _                     | _                        | -                     | (931)             | (931)             | 128 421                 | 131 754                   | 133 416            |
| Depreciation & asset impairment                                    | 4 323                  | -                 | -               | _                     | _                        | -                     | (4 502)           | (4.500)           | 4 323                   | 5 652                     | 6 582              |
| Renewal of Existing Assets                                         | 7 928<br>985           | -                 | -               | _                     | _                        | -                     | (1 583)           | (1 583)<br>1 807  | 6 345<br>2 792          | 8 054<br>1 039            | 8 244              |
| Repairs and Maintenance                                            | 985                    | -                 | -               | _                     | -                        | -                     | 1 807             | 1 807             | 2 /92                   | 1 039                     | 1 296              |
| Free services                                                      |                        |                   |                 |                       |                          |                       |                   |                   |                         |                           |                    |
| Cost of Free Basic Services provided                               | 8 748                  | -                 | -               | _                     | _                        | -                     | -                 | -                 | 8 748                   | 9 854                     | 10 72              |
| Revenue cost of free services provided                             | 9 303                  | -                 | -               | _                     | _                        | -                     | (317)             | (317)             | 8 986                   | 9 639                     | 10 85              |
| Households below minimum service level                             |                        |                   |                 |                       |                          |                       |                   |                   |                         |                           |                    |
| Water:                                                             | -                      | -                 | -               | _                     | -                        | -                     | -                 | -                 | -                       | -                         | -                  |
| Sanitation/sew erage:                                              | 0                      | -                 | -               | _                     | _                        | -                     | -                 | -                 | 0                       | 0                         | (                  |
| Energy:                                                            | 1                      | -                 | -               | -                     | _                        | -                     | -                 | -                 | 1                       | 1                         |                    |
| Refuse:                                                            | 1                      | _                 | _               | _                     | _                        | -                     | -                 | -                 | 1                       | 1                         |                    |

February 2016 4

• Table B2 Adjustments Budget Financial Performance (standard classification)

| I able B2 Adjustments Budg  Standard Description | Ref  |                    |                        | <u> </u>        |                       | dget Year 201            | -                     |                   |                   |                          | Budget Year<br>+1 2016/17 | Budget Year<br>+2 2017/18 |
|--------------------------------------------------|------|--------------------|------------------------|-----------------|-----------------------|--------------------------|-----------------------|-------------------|-------------------|--------------------------|---------------------------|---------------------------|
|                                                  |      | Original<br>Budget | Prior<br>Adjusted<br>5 | Accum.<br>Funds | Multi-year<br>capital | Unfore.<br>Unavoid.<br>8 | Nat. or<br>Prov. Govt | Other<br>Adjusts. | Total<br>Adjusts. | Adjusted<br>Budget<br>12 | Adjusted<br>Budget        | Adjusted<br>Budget        |
| R thousands                                      | 1, 4 | Α                  | A1                     | В               | С                     | D                        | E                     | F                 | G                 | Н                        |                           |                           |
| Revenue - Standard                               |      |                    |                        |                 |                       |                          |                       |                   |                   |                          |                           |                           |
| Governance and administration                    |      | 45 691             | -                      | -               | -                     | -                        | -                     | 3 073             | 3 073             | 48 764                   | 47 833                    | 50 317                    |
| Executive and council                            |      | 28 108             | -                      | -               | -                     | -                        | -                     | 2 789             | 2 789             | 30 897                   | 28 747                    | 30 276                    |
| Budget and treasury office                       |      | 17 583             | -                      | -               | _                     | -                        | -                     | 284               | 284               | 17 867                   | 19 086                    | 20 041                    |
| Corporate services                               |      | -                  | -                      | -               | -                     | -                        | -                     | -                 | -                 | _                        | -                         | -                         |
| Community and public safety                      |      | 25                 | -                      | -               | -                     | -                        | -                     | -                 | -                 | 25                       | 26                        | 27                        |
| Community and social services                    |      | 7                  | _                      | -               | -                     | -                        | -                     | -                 | -                 | 7                        | 7                         | 7                         |
| Sport and recreation                             |      | 17                 | _                      | -               | -                     | -                        | _                     | -                 | -                 | 17                       | 18                        | 19                        |
| Public safety                                    |      | 1                  | _                      | _               | _                     | -                        | _                     | -                 | -                 | 1                        | 1                         | 1                         |
| Housing                                          |      | -                  | _                      | _               | _                     | -                        | _                     | -                 | -                 | _                        | _                         | _                         |
| Health                                           |      | _                  | _                      | _               | _                     | _                        | _                     | -                 | -                 | _                        | _                         | _                         |
| Economic and environmental services              |      | 2                  | _                      | _               | _                     | _                        | _                     | _                 | _                 | 2                        | 2                         | 2                         |
| Planning and development                         |      | _                  | _                      | _               | _                     | _                        | _                     | _                 | _                 | _                        | _                         | _                         |
| Road transport                                   |      | 2                  | _                      | _               | _                     | _                        | _                     | _                 | _                 | 2                        | 2                         | 2                         |
| Environmental protection                         |      | _                  | _                      | _               | _                     | _                        | _                     | _                 | _                 | _                        | _                         | _                         |
| Trading services                                 |      | 19 566             | _                      | _               | _                     | _                        | _                     | _                 | _                 | 19 566                   | 20 869                    | 22 882                    |
| Electricity                                      |      | 8 591              | _                      | _               | _                     | _                        | _                     | _                 | _                 | 8 591                    | 9 465                     | 10 311                    |
| Water                                            |      | 4 523              | _                      | _               | _                     | _                        | _                     | _                 | _                 | 4 523                    | 4 518                     | 5 131                     |
| Waste water management                           |      | 2 696              | _                      | _               | _                     | _                        | _                     | _                 | _                 | 2 696                    | 2 857                     | 3 143                     |
| Waste management                                 |      | 3 757              | _                      | _               | _                     | _                        | _                     | _                 | _                 | 3 757                    | 4 028                     | 4 297                     |
| Other                                            |      | 3 7 37             | _                      | _               | _                     | _                        | _                     | _                 | _                 | -                        | - 020                     | 4 231                     |
| Total Revenue - Standard                         | 2    | 65 284             |                        |                 | _                     |                          | _                     | 3 073             | 3 073             | 68 357                   | 68 729                    | 73 229                    |
|                                                  |      | 00 204             |                        |                 |                       |                          |                       | 0 010             | 0 010             | 00 001                   | 00 123                    | 10 223                    |
| Expenditure - Standard                           |      |                    |                        |                 |                       |                          |                       |                   |                   |                          |                           |                           |
| Governance and administration                    |      | 35 327             | -                      | -               | -                     | -                        | -                     | 12                | 12                | 35 339                   | 37 204                    | 39 786                    |
| Executive and council                            |      | 23 078             | -                      | -               | -                     | -                        | -                     | 432               | 432               | 23 511                   | 23 834                    | 25 417                    |
| Budget and treasury office                       |      | 9 512              | -                      | -               | -                     | -                        | -                     | (420)             | (420)             | 9 092                    | 10 439                    | 11 278                    |
| Corporate services                               |      | 2 737              | -                      | -               | -                     | -                        | -                     | -                 | -                 | 2 737                    | 2 931                     | 3 091                     |
| Community and public safety                      |      | 2 224              | -                      | -               | -                     | -                        | -                     | -                 | -                 | 2 224                    | 2 378                     | 2 470                     |
| Community and social services                    |      | 1 375              | -                      | -               | -                     | -                        | -                     | -                 | -                 | 1 375                    | 1 471                     | 1 524                     |
| Sport and recreation                             |      | 725                | -                      | -               | -                     | -                        | -                     | -                 | -                 | 725                      | 774                       | 802                       |
| Public safety                                    |      | 75                 | -                      | -               | -                     | -                        | -                     | -                 | -                 | 75                       | 81                        | 88                        |
| Housing                                          |      | -                  | -                      | -               | -                     | -                        | -                     | -                 | -                 | -                        | -                         | -                         |
| Health                                           |      | 49                 | -                      | -               | -                     | -                        | -                     | -                 | -                 | 49                       | 51                        | 55                        |
| Economic and environmental services              |      | 3 382              | -                      | -               | -                     | -                        | -                     | -                 | -                 | 3 382                    | 4 013                     | 4 417                     |
| Planning and development                         |      | -                  | -                      | -               | -                     | -                        | -                     | -                 | -                 | -                        | -                         | -                         |
| Road transport                                   |      | 3 382              | -                      | -               | -                     | -                        | -                     | -                 | -                 | 3 382                    | 4 013                     | 4 417                     |
| Environmental protection                         |      | -                  | _                      | -               | -                     | -                        | -                     | -                 | -                 | -                        | -                         | -                         |
| Trading services                                 |      | 18 222             | _                      | -               | _                     | _                        | -                     | 604               | 604               | 18 826                   | 19 681                    | 21 512                    |
| Electricity                                      |      | 10 353             | _                      | -               | -                     | -                        | -                     | -                 | -                 | 10 353                   | 10 861                    | 11 942                    |
| Water                                            |      | 1 396              | _                      | -               | _                     | -                        | _                     | 284               | 284               | 1 680                    | 1 501                     | 1 815                     |
| Waste water management                           |      | 3 344              | _                      | -               | _                     | -                        | _                     | -                 | -                 | 3 344                    | 3 956                     | 4 360                     |
| Waste management                                 |      | 3 130              | _                      | -               | -                     | -                        | -                     | 320               | 320               | 3 450                    | 3 363                     | 3 395                     |
| Other                                            |      | _                  | _                      | _               | _                     | _                        | -                     | -                 | -                 | _                        | _                         | _                         |
| Total Expenditure - Standard                     | 3    | 59 156             | _                      | -               | -                     | _                        | _                     | 616               | 616               | 59 772                   | 63 275                    | 68 185                    |
| Surplus/ (Deficit) for the year                  |      | 6 128              | _                      | -               | -                     | -                        | _                     | 2 457             | 2 457             | 8 585                    | 5 454                     | 5 044                     |