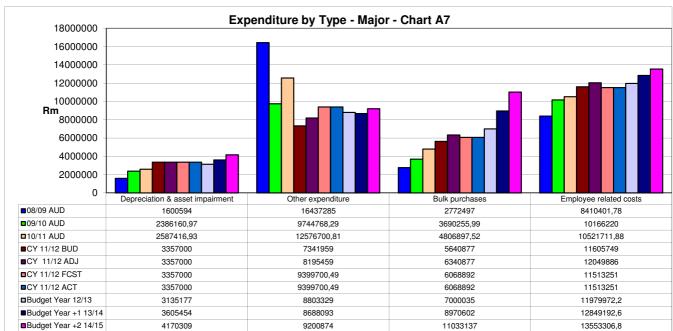

## 1.4 Adjustments budget tables

• Table B1 Adjustments Budget Summary

|                                                                    |                        |                   |                 | Bu                    | dget Year 201            | 5/16                  |                   |                   |                         | Budget Year<br>+1 2016/17 | +2 2017/18         |
|--------------------------------------------------------------------|------------------------|-------------------|-----------------|-----------------------|--------------------------|-----------------------|-------------------|-------------------|-------------------------|---------------------------|--------------------|
| Description                                                        | Original<br>Budget     | Prior<br>Adjusted | Accum.<br>Funds | Multi-year<br>capital | Unfore.<br>Unavoid.<br>4 | Nat. or<br>Prov. Govt | Other<br>Adjusts. | Total<br>Adjusts. | Adjusted<br>Budget<br>8 | Adjusted<br>Budget        | Adjusted<br>Budget |
| R thousands                                                        | Α                      | A1                | В               | C                     | D                        | E                     | F                 | G                 | Н                       |                           |                    |
| Financial Performance                                              |                        |                   |                 |                       |                          |                       |                   |                   |                         |                           |                    |
| Property rates                                                     | 4 543                  | -                 | _               | -                     | _                        | -                     | -                 | -                 | 4 543                   | 5 039                     | 5 290              |
| Service charges                                                    | 19 564                 | -                 | -               | _                     | _                        | -                     | -                 | -                 | 19 564                  | 20 867                    | 22 880             |
| Inv estment rev enue                                               | 1 297                  | -                 | -               | -                     | _                        | -                     | -                 | -                 | 1 297                   | 1 362                     | 1 430              |
| Transfers recognised - operational                                 | 23 060                 | -                 | -               | -                     | _                        | -                     | 432               | 432               | 23 492                  | 22 956                    | 23 611             |
| Other own revenue                                                  | 8 891                  | -                 | -               | -                     | -                        | -                     | 284               | 284               | 9 175                   | 10 452                    | 11 774             |
| Total Revenue (excluding capital transfers                         | 57 356                 | -                 | -               | -                     | -                        | -                     | 716               | 716               | 58 072                  | 60 675                    | 64 985             |
| and contributions)                                                 | 16 881                 |                   |                 |                       |                          |                       | 2 682             | 2 682             | 19 563                  | 18 042                    | 18 751             |
| Employ ee costs Remuneration of councillors                        | 2 062                  | -                 | _               | _                     | _                        | _                     | 2 002             | 2 002             | 2 062                   | 2 193                     | 2 331              |
| Depreciation & asset impairment                                    | 4 323                  | _                 | _               | _                     | _                        | _                     | _                 | _                 | 4 323                   | 5 652                     | 6 582              |
| Finance charges                                                    | 831                    | _                 | _               | _                     | _                        | _                     | _                 | _                 | 831                     | 959                       | 1 099              |
| Materials and bulk purchases                                       | 10 167                 | _                 | _               | _                     | _                        | _                     | 1 207             | 1 207             | 11 374                  | 10 663                    | 11 933             |
| Transfers and grants                                               | 9 303                  | _                 | _               | _                     | _                        | _                     | (317)             | (317)             | 8 986                   | 10 421                    | 11 178             |
| Other expenditure                                                  | 15 588                 | _                 | _               | _                     | _                        | _                     | (2 956)           | (2 956)           | 12 632                  | 15 346                    | 16 310             |
| Total Expenditure                                                  | 59 156                 | -                 | _               | -                     | _                        | -                     | 616               | 616               | 59 772                  | 63 275                    | 68 18              |
| Surplus/(Deficit)                                                  | (1 800)                | -                 | _               | _                     | _                        | _                     | 100               | 100               | (1 700)                 | (2 600)                   | (3 200             |
| Transfers recognised - capital                                     | 7 928                  | -                 | _               | _                     | _                        | -                     | 2 357             | 2 357             | 10 285                  | 8 054                     | 8 244              |
| Contributions recognised - capital & contributed a                 |                        | -                 | _               | _                     | _                        | -                     | -                 | -                 | _                       | _                         | _                  |
| Surplus/(Deficit) after capital transfers &                        | 6 128                  | -                 | -               | -                     | -                        | -                     | 2 457             | 2 457             | 8 585                   | 5 454                     | 5 044              |
| contributions                                                      |                        |                   |                 |                       |                          |                       |                   |                   |                         |                           |                    |
| Share of surplus/ (deficit) of associate                           | -                      | -                 | -               | _                     | -                        | -                     | -                 | -                 | -                       | -                         | -                  |
| Surplus/ (Deficit) for the year                                    | 6 128                  | -                 | -               | -                     | -                        | -                     | 2 457             | 2 457             | 8 585                   | 5 454                     | 5 044              |
| Capital expenditure & funds sources                                |                        |                   |                 |                       |                          |                       |                   |                   |                         |                           |                    |
| Capital expenditure                                                | 7 928                  | _                 | _               | _                     | _                        | _                     | 2 457             | 2 457             | 10 385                  | 8 054                     | 8 244              |
| Transfers recognised - capital                                     | 7 928                  | _                 | _               | _                     | _                        | _                     | 2 357             | 2 357             | 10 285                  | 8 054                     | 8 244              |
| Public contributions & donations                                   | -                      | _                 | _               | _                     | _                        | _                     | -                 | -                 | -                       | _                         | _                  |
| Borrowing                                                          | _                      | _                 | _               | _                     | _                        | _                     | _                 | _                 | _                       | _                         | _                  |
| Internally generated funds                                         | _                      | _                 | _               | _                     | _                        | _                     | 100               | 100               | 100                     | _                         | _                  |
| Total sources of capital funds                                     | 7 928                  | _                 | _               | _                     | _                        | _                     | 2 457             | 2 457             | 10 385                  | 8 054                     | 8 244              |
| Financial position                                                 |                        |                   |                 |                       |                          |                       |                   |                   |                         |                           |                    |
| Total current assets                                               | 31 320                 | _                 | _               | _                     | _                        | _                     | _                 | _                 | 31 320                  | 32 639                    | 31 755             |
| Total non current assets                                           | 130 628                | _                 | _               | _                     | _                        | _                     | (931)             | (931)             | 129 697                 | 133 023                   | 134 679            |
| Total current liabilities                                          | 6 885                  | _                 | _               | _                     | _                        | _                     | -                 | _                 | 6 885                   | 6 907                     | 6 936              |
| Total non current liabilities                                      | 12 530                 | _                 | _               | _                     | _                        | _                     | _                 | _                 | 12 530                  | 13 321                    | 14 192             |
| Community wealth/Equity                                            | 142 534                | _                 | _               | _                     | _                        | _                     | (931)             | (931)             | 141 602                 | 145 434                   | 145 307            |
|                                                                    |                        |                   |                 |                       |                          |                       | ` '               | ` '               |                         |                           |                    |
| Cash flows  Net cash from (used) operating                         | 10 323                 | _                 | _               | _                     |                          | _                     | 2 457             | 2 457             | 12 780                  | 11 115                    | 11 588             |
| Net cash from (used) investing                                     | (7 920)                | _                 | _               | _                     |                          | _                     | (2 457)           | (2 457)           | (10 377)                | (8 046)                   | (8 236             |
| Net cash from (used) financing                                     | 10                     | _                 | _               | _                     | _                        | _                     | (2 437)           | (2 457)           | 10                      | 10                        | 10 230             |
| Cash/cash equivalents at the year end                              | 25 282                 | _                 | _               | _                     | _                        | _                     | _                 | _                 | 25 282                  | 28 361                    | 31 723             |
| -                                                                  |                        |                   |                 |                       |                          |                       |                   |                   |                         |                           |                    |
| Cash backing/surplus reconciliation                                | 25 202                 | _                 | _               | _                     | _                        |                       |                   |                   | 25 202                  | 20 264                    | 31 723             |
| Cash and investments available                                     | 25 282<br>17 312       |                   |                 |                       |                          | -                     | -<br>5            | -<br>5            | 25 282<br>17 317        | 28 361<br>17 163          | 31 723<br>17 596   |
| Application of cash and investments  Balance - surplus (shortfall) | 17 312<br><b>7 971</b> | -                 | _               | _                     | _                        | _                     | (5)               | (5)               | 17 317<br><b>7 966</b>  | 17 163                    | 17 596<br>14 127   |
|                                                                    | 1 311                  | _                 |                 | _                     | _                        | _                     | (3)               | (3)               | 1 300                   | 11 133                    | 14 121             |
| Asset Management                                                   | 100 0=0                |                   |                 |                       |                          |                       | /00 /             | (00.4)            | 400.401                 | 404 == :                  | 400 411            |
| Asset register summary (WDV)                                       | 129 353                | -                 | -               | _                     | _                        | -                     | (931)             | (931)             | 128 421                 | 131 754                   | 133 416            |
| Depreciation & asset impairment                                    | 4 323                  | -                 | -               | _                     | _                        | -                     | (4 502)           | (4.500)           | 4 323                   | 5 652                     | 6 582              |
| Renewal of Existing Assets                                         | 7 928<br>985           | -                 | -               | _                     | _                        | -                     | (1 583)           | (1 583)<br>1 807  | 6 345<br>2 792          | 8 054<br>1 039            | 8 244              |
| Repairs and Maintenance                                            | 985                    | -                 | -               | _                     | -                        | -                     | 1 807             | 1 807             | 2 /92                   | 1 039                     | 1 296              |
| Free services                                                      |                        |                   |                 |                       |                          |                       |                   |                   |                         |                           |                    |
| Cost of Free Basic Services provided                               | 8 748                  | -                 | -               | _                     | _                        | -                     | -                 | -                 | 8 748                   | 9 854                     | 10 72              |
| Revenue cost of free services provided                             | 9 303                  | -                 | -               | _                     | _                        | -                     | (317)             | (317)             | 8 986                   | 9 639                     | 10 85              |
| Households below minimum service level                             |                        |                   |                 |                       |                          |                       |                   |                   |                         |                           |                    |
| Water:                                                             | -                      | -                 | -               | _                     | -                        | -                     | -                 | -                 | -                       | -                         | -                  |
| Sanitation/sew erage:                                              | 0                      | -                 | -               | _                     | _                        | -                     | -                 | -                 | 0                       | 0                         | (                  |
| Energy:                                                            | 1                      | -                 | -               | -                     | _                        | -                     | -                 | -                 | 1                       | 1                         |                    |
| Refuse:                                                            | 1                      | _                 | _               | _                     | _                        | -                     | -                 | -                 | 1                       | 1                         |                    |

Kareeberg Municipality

| Possistina                                      | D-4 |              |          |        | Bu         | dget Year 201 | 5/16       |          |          |          | +1 2016/17 | +2 2017/18 |
|-------------------------------------------------|-----|--------------|----------|--------|------------|---------------|------------|----------|----------|----------|------------|------------|
| Description                                     | Ref | Original     | Prior    | Accum. | Multi-year | Unfore.       | Nat. or    | Other    | Total    | Adjusted | Adjusted   | Adjusted   |
|                                                 |     | Budget       | Adjusted | Funds  | capital    | Unavoid.      | Prov. Govt | Adjusts. | Adjusts. | Budget   | Budget     | Budget     |
|                                                 |     |              | 3        | 4      | 5          | 6             | 7          | 8        | 9        | 10       |            |            |
| R thousands                                     | 1   | Α            | A1       | В      | С          | D             | E          | F        | G        | Н        |            |            |
| Revenue By Source                               |     |              |          |        |            |               |            |          |          |          |            |            |
| Property rates                                  | 2   | 4 353        | -        | -      | _          | -             | _          | -        | -        | 4 353    | 4 839      | 5 080      |
| Property rates - penalties & collection charges |     | 190          |          |        |            |               |            |          | -        | 190      | 200        | 209        |
| Service charges - electricity revenue           | 2   | 8 590        | -        | -      | -          | -             | -          | -        | -        | 8 590    | 9 464      | 10 311     |
| Service charges - water revenue                 | 2   | 4 522        | -        | -      | _          | -             | _          | -        | -        | 4 522    | 4 518      | 5 130      |
| Service charges - sanitation revenue            | 2   | 2 696        | -        | -      | _          | -             | _          | -        | -        | 2 696    | 2 857      | 3 143      |
| Service charges - refuse revenue                | 2   | 3 756        | -        | -      | _          | -             | _          | -        | _        | 3 756    | 4 027      | 4 296      |
| Service charges - other                         |     |              |          |        |            |               |            |          | -        | _        |            |            |
| Rental of facilities and equipment              |     | 339          |          |        |            |               |            |          | -        | 339      | 356        | 374        |
| Interest earned - external investments          |     | 1 297        |          |        |            |               |            |          | -        | 1 297    | 1 362      | 1 430      |
| Interest earned - outstanding debtors           |     | 3            |          |        |            |               |            |          | _        | 3        | 3          | 4          |
| Div idends received                             |     | -            |          |        |            |               |            |          | _        | _        | _          | _          |
| Fines                                           |     | 12           |          |        |            |               |            |          | _        | 12       | 13         | 13         |
| Licences and permits                            |     | 7            |          |        |            |               |            |          | _        | 7        | 8          | 8          |
| Agency services                                 |     | 103          |          |        |            |               |            |          | _        | 103      | 102        | 103        |
| Transfers recognised - operating                |     | 23 060       |          |        |            |               |            | 432      | 432      | 23 492   | 22 956     | 23 611     |
| Other revenue                                   | 2   | 8 426        | _        | -      | _          | _             | _          | 284      | 284      | 8 710    | 9 970      | 11 272     |
| Gains on disposal of PPE                        |     | 0 420        |          |        |            |               |            | 201      | 204      | 0710     | 3 37 0     | 11 212     |
| Total Revenue (excluding capital transfers and  |     | 57 356       | _        | _      | _          | _             | _          | 716      | 716      | 58 072   | 60 675     | 64 985     |
| contributions)                                  |     | 01 000       |          |        |            |               |            | 710      | 710      | 00 072   | 00 010     | 04 300     |
| Expenditure By Type                             |     |              |          |        |            |               |            |          |          |          |            |            |
| Employ ee related costs                         |     | 16 881       | _        | _      |            | _             | _          | 2 682    | 2 682    | 19 563   | 18 042     | 18 751     |
| Remuneration of councillors                     |     | 2 062        | _        | _      | _          | -             | _          | 2 002    | 2 002    | 2 062    | 2 193      | 2 331      |
|                                                 |     | 2 437        |          |        |            |               |            |          | _        | 2 437    | 2 559      | 2 687      |
| Debt impairment                                 |     | 4 323        | _        | _      | _          | _             | _          | _        | -        | 4 323    | 5 652      | 6 582      |
| Depreciation & asset impairment                 |     | 831          | -        | -      | _          | -             | -          | -        | -        | 831      | 959        | 1 099      |
| Finance charges                                 |     |              |          |        |            |               |            |          | -        |          |            |            |
| Bulk purchases                                  |     | 9 698<br>469 | -        | -      | -          | -             | -          | 4 007    | 4 007    | 9 698    | 10 170     | 11 220     |
| Other materials                                 |     |              |          |        |            |               |            | 1 207    | 1 207    | 1 676    | 493        | 714        |
| Contracted services                             |     | 516          | -        | -      | -          | -             | -          | 600      | 600      | 1 116    | 547        | 583        |
| Transfers and grants                            |     | 9 303        |          |        |            |               |            | (317)    | (317)    |          | 10 421     | 11 178     |
| Other expenditure                               |     | 12 633       | -        | -      | -          | -             | -          | (3 556)  | (3 556)  | 1        | 12 239     | 13 039     |
| Loss on disposal of PPE                         |     | 2            |          |        |            |               |            |          | -        | 2        | 2          | 2          |
| Total Expenditure                               |     | 59 156       | -        | -      | _          | -             | -          | 616      | 616      | 59 772   | 63 275     | 68 185     |
| Surplus/(Deficit)                               |     | (1 800)      | -        | _      | _          | _             | _          | 100      | 100      | (1 700)  | (2 600)    | (3 200)    |
| Transfers recognised - capital                  |     | 7 928        |          |        |            |               |            | 2 357    | 2 357    | 10 285   | 8 054      | 8 244      |
| Contributions recognised - capital              |     |              |          |        |            |               |            |          | -        | _        |            |            |
| Contributed assets                              |     |              |          |        |            |               |            |          |          | _        |            |            |
| Surplus/(Deficit) before taxation               |     | 6 128        | -        | -      | -          | -             | -          | 2 457    | 2 457    | 8 585    | 5 454      | 5 044      |
| Tax ation                                       |     |              |          |        |            |               |            |          | -        | -        |            |            |
| Surplus/(Deficit) after taxation                |     | 6 128        | -        | -      | -          | -             | -          | 2 457    | 2 457    | 8 585    | 5 454      | 5 044      |
| Attributable to minorities                      |     |              |          |        |            |               |            |          | -        | _        |            |            |
| Surplus/(Deficit) attributable to municipality  |     | 6 128        | _        | _      | _          | _             | _          | 2 457    | 2 457    | 8 585    | 5 454      | 5 044      |
| Share of surplus/ (deficit) of associate        |     |              |          |        |            |               |            |          | -        | -        |            |            |
| Surplus/ (Deficit) for the year                 |     | 6 128        | -        | -      | -          | -             | -          | 2 457    | 2 457    | 8 585    | 5 454      | 5 044      |