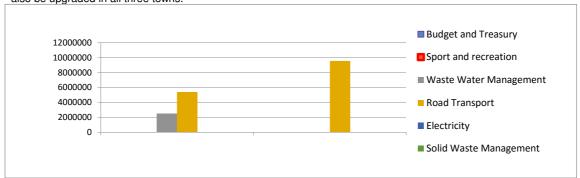

1,06      | 1,11      | 1,17      |
| 21 - 50k | 2,38      | 2,50      | 2,63      | 2,76      |
| 51 + kl  | 4,32      | 4,54      | 4,77      | 5,01      |
|          | 100,11    | 105,12    | 110,38    | 115,90    |
|          | 113,40    | 119,07    | 125,02    | 131,27    |

4(xiv)

## Capital Budget

Waste Water Removal

The capital budget is informed by the Integrated Development Plan which stipulates the needs of the community as well as backlogs in service delivery.

For the present high mast lighting will be erected in all three towns which will greatly promote safety and security for citizens. Streets in Vosburg and Vanwyksvlei are upgraded.

Both the sewerage ponds and refuse sites in Vanwyksvlei and Vosburg will be upgraded. Streets will also be upgraded in all three towns.



Although 80 houses will be built in Carnarvon during the next two years, informal settlements in both Carnarvon and Vosburg remains a challenge.

Water networks in all three towns are very old and although they are still functioning, may cause distribution problems in future.

Parts of the electricity network in Carnarvon will need urgent upgrading to fulfill future needs.

Great demands will be posed by labour for the implementation of the wage curve.

If The Property Rates Act is amended to exclude households earning R 57 000 or less per year, many properties will be exempted.

CHIEF FINANCIAL OFFICER

01 June 2010



pages

R 1,00





maintain

...... Monthly Account for Household - 'Middle Inco Range'

- - - Monthly Account for Household - 'Affordable Range'

...... Monthly Account