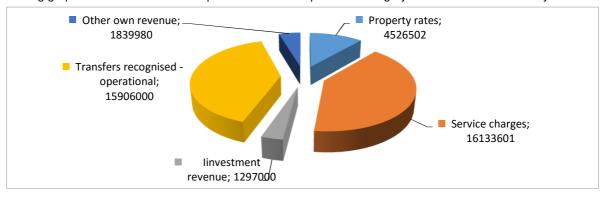

## 1.4 Adjustments budget tables

• Table B1 Adjustments Budget Summary

|                                                                    |                        |                   |                 | Bu                    | dget Year 201            | 5/16                  |                   |                   |                         | Budget Year<br>+1 2016/17 | +2 2017/18         |
|--------------------------------------------------------------------|------------------------|-------------------|-----------------|-----------------------|--------------------------|-----------------------|-------------------|-------------------|-------------------------|---------------------------|--------------------|
| Description                                                        | Original<br>Budget     | Prior<br>Adjusted | Accum.<br>Funds | Multi-year<br>capital | Unfore.<br>Unavoid.<br>4 | Nat. or<br>Prov. Govt | Other<br>Adjusts. | Total<br>Adjusts. | Adjusted<br>Budget<br>8 | Adjusted<br>Budget        | Adjusted<br>Budget |
| R thousands                                                        | Α                      | A1                | В               | C                     | D                        | E                     | F                 | G                 | Н                       |                           |                    |
| Financial Performance                                              |                        |                   |                 |                       |                          |                       |                   |                   |                         |                           |                    |
| Property rates                                                     | 4 543                  | -                 | _               | -                     | _                        | -                     | -                 | -                 | 4 543                   | 5 039                     | 5 290              |
| Service charges                                                    | 19 564                 | -                 | -               | _                     | _                        | -                     | -                 | -                 | 19 564                  | 20 867                    | 22 880             |
| Inv estment rev enue                                               | 1 297                  | -                 | -               | -                     | _                        | -                     | -                 | -                 | 1 297                   | 1 362                     | 1 430              |
| Transfers recognised - operational                                 | 23 060                 | -                 | -               | -                     | _                        | -                     | 432               | 432               | 23 492                  | 22 956                    | 23 611             |
| Other own revenue                                                  | 8 891                  | -                 | -               | -                     | -                        | -                     | 284               | 284               | 9 175                   | 10 452                    | 11 774             |
| Total Revenue (excluding capital transfers                         | 57 356                 | -                 | -               | -                     | -                        | -                     | 716               | 716               | 58 072                  | 60 675                    | 64 985             |
| and contributions)                                                 | 16 881                 |                   |                 |                       |                          |                       | 2 682             | 2 682             | 19 563                  | 18 042                    | 18 751             |
| Employ ee costs Remuneration of councillors                        | 2 062                  | -                 | _               | _                     | _                        | _                     | 2 002             | 2 002             | 2 062                   | 2 193                     | 2 331              |
| Depreciation & asset impairment                                    | 4 323                  | _                 | _               | _                     | _                        | _                     | _                 | _                 | 4 323                   | 5 652                     | 6 582              |
| Finance charges                                                    | 831                    | _                 | _               | _                     | _                        | _                     | _                 | _                 | 831                     | 959                       | 1 099              |
| Materials and bulk purchases                                       | 10 167                 | _                 | _               | _                     | _                        | _                     | 1 207             | 1 207             | 11 374                  | 10 663                    | 11 933             |
| Transfers and grants                                               | 9 303                  | _                 | _               | _                     | _                        | _                     | (317)             | (317)             | 8 986                   | 10 421                    | 11 178             |
| Other expenditure                                                  | 15 588                 | _                 | _               | _                     | _                        | _                     | (2 956)           | (2 956)           | 12 632                  | 15 346                    | 16 310             |
| Total Expenditure                                                  | 59 156                 | -                 | _               | -                     | _                        | -                     | 616               | 616               | 59 772                  | 63 275                    | 68 18              |
| Surplus/(Deficit)                                                  | (1 800)                | -                 | _               | _                     | _                        | _                     | 100               | 100               | (1 700)                 | (2 600)                   | (3 200             |
| Transfers recognised - capital                                     | 7 928                  | -                 | _               | _                     | _                        | -                     | 2 357             | 2 357             | 10 285                  | 8 054                     | 8 244              |
| Contributions recognised - capital & contributed a                 |                        | -                 | _               | _                     | _                        | -                     | -                 | -                 | _                       | _                         | _                  |
| Surplus/(Deficit) after capital transfers &                        | 6 128                  | -                 | -               | -                     | -                        | -                     | 2 457             | 2 457             | 8 585                   | 5 454                     | 5 044              |
| contributions                                                      |                        |                   |                 |                       |                          |                       |                   |                   |                         |                           |                    |
| Share of surplus/ (deficit) of associate                           | -                      | -                 | -               | _                     | -                        | -                     | -                 | -                 | -                       | -                         | -                  |
| Surplus/ (Deficit) for the year                                    | 6 128                  | -                 | -               | -                     | -                        | -                     | 2 457             | 2 457             | 8 585                   | 5 454                     | 5 044              |
| Capital expenditure & funds sources                                |                        |                   |                 |                       |                          |                       |                   |                   |                         |                           |                    |
| Capital expenditure                                                | 7 928                  | _                 | _               | _                     | _                        | _                     | 2 457             | 2 457             | 10 385                  | 8 054                     | 8 244              |
| Transfers recognised - capital                                     | 7 928                  | _                 | _               | _                     | _                        | _                     | 2 357             | 2 357             | 10 285                  | 8 054                     | 8 244              |
| Public contributions & donations                                   | -                      | _                 | _               | _                     | _                        | _                     | -                 | -                 | -                       | _                         | _                  |
| Borrowing                                                          | _                      | _                 | _               | _                     | _                        | _                     | _                 | _                 | _                       | _                         | _                  |
| Internally generated funds                                         | _                      | _                 | _               | _                     | _                        | _                     | 100               | 100               | 100                     | _                         | _                  |
| Total sources of capital funds                                     | 7 928                  | _                 | _               | _                     | _                        | _                     | 2 457             | 2 457             | 10 385                  | 8 054                     | 8 244              |
| Financial position                                                 |                        |                   |                 |                       |                          |                       |                   |                   |                         |                           |                    |
| Total current assets                                               | 31 320                 | _                 | _               | _                     | _                        | _                     | _                 | _                 | 31 320                  | 32 639                    | 31 755             |
| Total non current assets                                           | 130 628                | _                 | _               | _                     | _                        | _                     | (931)             | (931)             | 129 697                 | 133 023                   | 134 679            |
| Total current liabilities                                          | 6 885                  | _                 | _               | _                     | _                        | _                     | -                 | _                 | 6 885                   | 6 907                     | 6 936              |
| Total non current liabilities                                      | 12 530                 | _                 | _               | _                     | _                        | _                     | _                 | _                 | 12 530                  | 13 321                    | 14 192             |
| Community wealth/Equity                                            | 142 534                | _                 | _               | _                     | _                        | _                     | (931)             | (931)             | 141 602                 | 145 434                   | 145 307            |
|                                                                    |                        |                   |                 |                       |                          |                       | ` '               | ` '               |                         |                           |                    |
| Cash flows  Net cash from (used) operating                         | 10 323                 | _                 | _               | _                     |                          | _                     | 2 457             | 2 457             | 12 780                  | 11 115                    | 11 588             |
| Net cash from (used) investing                                     | (7 920)                | _                 | _               | _                     |                          | _                     | (2 457)           | (2 457)           | (10 377)                | (8 046)                   | (8 236             |
| Net cash from (used) financing                                     | 10                     | _                 | _               | _                     | _                        | _                     | (2 437)           | (2 457)           | 10                      | 10                        | 10 230             |
| Cash/cash equivalents at the year end                              | 25 282                 | _                 | _               | _                     | _                        | _                     | _                 | _                 | 25 282                  | 28 361                    | 31 723             |
| -                                                                  |                        |                   |                 |                       |                          |                       |                   |                   |                         |                           |                    |
| Cash backing/surplus reconciliation                                | 25 202                 | _                 | _               | _                     | _                        |                       |                   |                   | 25 202                  | 20 264                    | 31 723             |
| Cash and investments available                                     | 25 282<br>17 312       |                   |                 |                       |                          | -                     | -<br>5            | -<br>5            | 25 282<br>17 317        | 28 361<br>17 163          | 31 723<br>17 596   |
| Application of cash and investments  Balance - surplus (shortfall) | 17 312<br><b>7 971</b> | -                 | _               | _                     | _                        | _                     | (5)               | (5)               | 17 317<br><b>7 966</b>  | 17 163                    | 17 596<br>14 127   |
|                                                                    | 1 311                  | _                 |                 | _                     | _                        | _                     | (3)               | (3)               | 1 300                   | 11 133                    | 14 121             |
| Asset Management                                                   | 100 0=0                |                   |                 |                       |                          |                       | /00 /             | (00.4)            | 400.401                 | 404 == :                  | 400 411            |
| Asset register summary (WDV)                                       | 129 353                | -                 | -               | _                     | _                        | -                     | (931)             | (931)             | 128 421                 | 131 754                   | 133 416            |
| Depreciation & asset impairment                                    | 4 323                  | -                 | -               | _                     | _                        | -                     | (4 502)           | (4.500)           | 4 323                   | 5 652                     | 6 582              |
| Renewal of Existing Assets                                         | 7 928<br>985           | -                 | -               | _                     | _                        | -                     | (1 583)           | (1 583)<br>1 807  | 6 345<br>2 792          | 8 054<br>1 039            | 8 244              |
| Repairs and Maintenance                                            | 985                    | -                 | -               | _                     | -                        | -                     | 1 807             | 1 807             | 2 /92                   | 1 039                     | 1 296              |
| Free services                                                      |                        |                   |                 |                       |                          |                       |                   |                   |                         |                           |                    |
| Cost of Free Basic Services provided                               | 8 748                  | -                 | -               | _                     | _                        | -                     | -                 | -                 | 8 748                   | 9 854                     | 10 72              |
| Revenue cost of free services provided                             | 9 303                  | -                 | -               | _                     | _                        | -                     | (317)             | (317)             | 8 986                   | 9 639                     | 10 85              |
| Households below minimum service level                             |                        |                   |                 |                       |                          |                       |                   |                   |                         |                           |                    |
| Water:                                                             | -                      | -                 | -               | _                     | -                        | -                     | -                 | -                 | -                       | -                         | -                  |
| Sanitation/sew erage:                                              | 0                      | -                 | -               | _                     | _                        | -                     | -                 | -                 | 0                       | 0                         | (                  |
| Energy:                                                            | 1                      | -                 | -               | -                     | _                        | -                     | -                 | -                 | 1                       | 1                         |                    |
| Refuse:                                                            | 1                      | _                 | _               | _                     | _                        | -                     | -                 | -                 | 1                       | 1                         |                    |