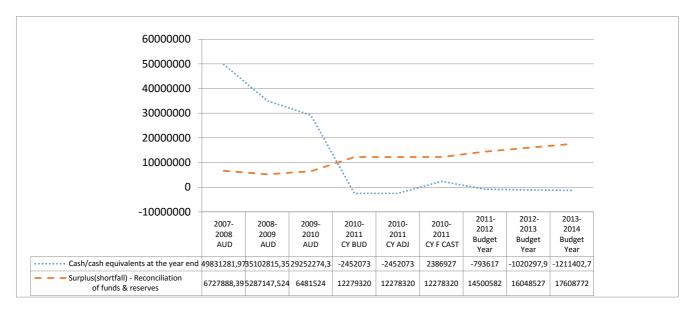

and investmen         | 28,157,649         | 23,965,127         | 14,665,838         | 9,815,582       | 9,816,582          | 9,816,582             | 9,816,582            | 8,665,782                                              | 6,937,282                 | 4,881,682                 |  |  |
| Surplus(shortfall)                              | 6,727,888          | 5,287,148          | 6,481,524          | 12,279,320      | 12,278,320         | 12,278,320            | 12,278,320           | 14,500,582                                             | 16,048,527                | 17,608,772                |  |  |

The following graph supplies an analysis of the trends relating to cash and cash equivalents and the cash backed reserves/accumulated funds reconciliation over a seven year perspective.



National Treasury requires that the municipality assess its financial sustainability against fourteen different measures that look at various aspects of the financial health of the municipality. These measures are contained in the following table. All the information comes directly from the annual budgeted statements of financial performance, financial position and cash flows. The funding compliance measurement table essentially measures the degree to which the proposed budget complies with the funding requirements of the MFMA. Each of the measures is discussed below.

MBRR SA10 - Funding compliance measurement

| Description                                              | 2008/09         |                    | 2009/10            | 2010/11         |                    | Current Ye