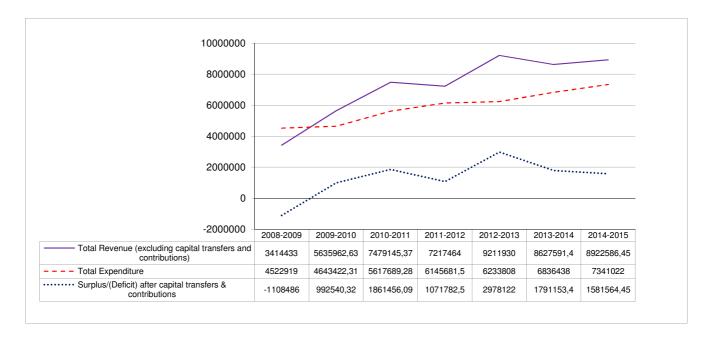

## 1.4 Adjustments budget tables

• Table B1 Adjustments Budget Summary

|                                                                    |                        |                   |                 | Bu                    | dget Year 201            | 5/16                  |                   |                   |                         | Budget Year<br>+1 2016/17 | +2 2017/18         |
|--------------------------------------------------------------------|------------------------|-------------------|-----------------|-----------------------|--------------------------|-----------------------|-------------------|-------------------|-------------------------|---------------------------|--------------------|
| Description                                                        | Original<br>Budget     | Prior<br>Adjusted | Accum.<br>Funds | Multi-year<br>capital | Unfore.<br>Unavoid.<br>4 | Nat. or<br>Prov. Govt | Other<br>Adjusts. | Total<br>Adjusts. | Adjusted<br>Budget<br>8 | Adjusted<br>Budget        | Adjusted<br>Budget |
| R thousands                                                        | Α                      | A1                | В               | C                     | D                        | E                     | F                 | G                 | Н                       |                           |                    |
| Financial Performance                                              |                        |                   |                 |                       |                          |                       |                   |                   |                         |                           |                    |
| Property rates                                                     | 4 543                  | -                 | _               | -                     | _                        | -                     | -                 | -                 | 4 543                   | 5 039                     | 5 290              |
| Service charges                                                    | 19 564                 | -                 | -               | _                     | _                        | -                     | -                 | -                 | 19 564                  | 20 867                    | 22 880             |
| Inv estment rev enue                                               | 1 297                  | -                 | -               | -                     | _                        | -                     | -                 | -                 | 1 297                   | 1 362                     | 1 430              |
| Transfers recognised - operational                                 | 23 060                 | -                 | -               | -                     | _                        | -                     | 432               | 432               | 23 492                  | 22 956                    | 23 611             |
| Other own revenue                                                  | 8 891                  | -                 | -               | -                     | -                        | -                     | 284               | 284               | 9 175                   | 10 452                    | 11 774             |
| Total Revenue (excluding capital transfers                         | 57 356                 | -                 | -               | -                     | -                        | -                     | 716               | 716               | 58 072                  | 60 675                    | 64 985             |
| and contributions)                                                 | 16 881                 |                   |                 |                       |                          |                       | 2 682             | 2 682             | 19 563                  | 18 042                    | 18 751             |
| Employ ee costs Remuneration of councillors                        | 2 062                  | -                 | _               | _                     | _                        | _                     | 2 002             | 2 002             | 2 062                   | 2 193                     | 2 331              |
| Depreciation & asset impairment                                    | 4 323                  | _                 | _               | _                     | _                        | _                     | _                 | _                 | 4 323                   | 5 652                     | 6 582              |
| Finance charges                                                    | 831                    | _                 | _               | _                     | _                        | _                     | _                 | _                 | 831                     | 959                       | 1 099              |
| Materials and bulk purchases                                       | 10 167                 | _                 | _               | _                     | _                        | _                     | 1 207             | 1 207             | 11 374                  | 10 663                    | 11 933             |
| Transfers and grants                                               | 9 303                  | _                 | _               | _                     | _                        | _                     | (317)             | (317)             | 8 986                   | 10 421                    | 11 178             |
| Other expenditure                                                  | 15 588                 | _                 | _               | _                     | _                        | _                     | (2 956)           | (2 956)           | 12 632                  | 15 346                    | 16 310             |
| Total Expenditure                                                  | 59 156                 | -                 | _               | -                     | _                        | -                     | 616               | 616               | 59 772                  | 63 275                    | 68 18              |
| Surplus/(Deficit)                                                  | (1 800)                | -                 | _               | _                     | _                        | _                     | 100               | 100               | (1 700)                 | (2 600)                   | (3 200             |
| Transfers recognised - capital                                     | 7 928                  | -                 | _               | _                     | _                        | -                     | 2 357             | 2 357             | 10 285                  | 8 054                     | 8 244              |
| Contributions recognised - capital & contributed a                 |                        | -                 | _               | _                     | _                        | -                     | -                 | -                 | _                       | _                         | _                  |
| Surplus/(Deficit) after capital transfers &                        | 6 128                  | -                 | -               | -                     | -                        | -                     | 2 457             | 2 457             | 8 585                   | 5 454                     | 5 044              |
| contributions                                                      |                        |                   |                 |                       |                          |                       |                   |                   |                         |                           |                    |
| Share of surplus/ (deficit) of associate                           | -                      | -                 | -               | _                     | -                        | -                     | -                 | -                 | -                       | -                         | -                  |
| Surplus/ (Deficit) for the year                                    | 6 128                  | -                 | -               | -                     | -                        | -                     | 2 457             | 2 457             | 8 585                   | 5 454                     | 5 044              |
| Capital expenditure & funds sources                                |                        |                   |                 |                       |                          |                       |                   |                   |                         |                           |                    |
| Capital expenditure                                                | 7 928                  | _                 | _               | _                     | _                        | _                     | 2 457             | 2 457             | 10 385                  | 8 054                     | 8 244              |
| Transfers recognised - capital                                     | 7 928                  | _                 | _               | _                     | _                        | _                     | 2 357             | 2 357             | 10 285                  | 8 054                     | 8 244              |
| Public contributions & donations                                   | -                      | _                 | _               | _                     | _                        | _                     | -                 | -                 | -                       | _                         | _                  |
| Borrowing                                                          | _                      | _                 | _               | _                     | _                        | _                     | _                 | _                 | _                       | _                         | _                  |
| Internally generated funds                                         | _                      | _                 | _               | _                     | _                        | _                     | 100               | 100               | 100                     | _                         | _                  |
| Total sources of capital funds                                     | 7 928                  | _                 | _               | _                     | _                        | _                     | 2 457             | 2 457             | 10 385                  | 8 054                     | 8 244              |
| Financial position                                                 |                        |                   |                 |                       |                          |                       |                   |                   |                         |                           |                    |
| Total current assets                                               | 31 320                 | _                 | _               | _                     | _                        | _                     | _                 | _                 | 31 320                  | 32 639                    | 31 755             |
| Total non current assets                                           | 130 628                | _                 | _               | _                     | _                        | _                     | (931)             | (931)             | 129 697                 | 133 023                   | 134 679            |
| Total current liabilities                                          | 6 885                  | _                 | _               | _                     | _                        | _                     | -                 | _                 | 6 885                   | 6 907                     | 6 936              |
| Total non current liabilities                                      | 12 530                 | _                 | _               | _                     | _                        | _                     | _                 | _                 | 12 530                  | 13 321                    | 14 192             |
| Community wealth/Equity                                            | 142 534                | _                 | _               | _                     | _                        | _                     | (931)             | (931)             | 141 602                 | 145 434                   | 145 307            |
|                                                                    |                        |                   |                 |                       |                          |                       | ` '               | ` '               |                         |                           |                    |
| Cash flows  Net cash from (used) operating                         | 10 323                 | _                 | _               | _                     |                          | _                     | 2 457             | 2 457             | 12 780                  | 11 115                    | 11 588             |
| Net cash from (used) investing                                     | (7 920)                | _                 | _               | _                     |                          | _                     | (2 457)           | (2 457)           | (10 377)                | (8 046)                   | (8 236             |
| Net cash from (used) financing                                     | 10                     | _                 | _               | _                     | _                        | _                     | (2 437)           | (2 457)           | 10                      | 10                        | 10 230             |
| Cash/cash equivalents at the year end                              | 25 282                 | _                 | _               | _                     | _                        | _                     | _                 | _                 | 25 282                  | 28 361                    | 31 723             |
| -                                                                  |                        |                   |                 |                       |                          |                       |                   |                   |                         |                           |                    |
| Cash backing/surplus reconciliation                                | 25 202                 | _                 | _               | _                     | _                        |                       |                   |                   | 25 202                  | 20 264                    | 31 723             |
| Cash and investments available                                     | 25 282<br>17 312       |                   |                 |                       |                          | -                     | -<br>5            | -<br>5            | 25 282<br>17 317        | 28 361<br>17 163          | 31 723<br>17 596   |
| Application of cash and investments  Balance - surplus (shortfall) | 17 312<br><b>7 971</b> | -                 | _               | _                     | _                        | _                     | (5)               | (5)               | 17 317<br><b>7 966</b>  | 17 163                    | 17 596<br>14 127   |
|                                                                    | 1 311                  | _                 |                 | _                     | _                        | _                     | (3)               | (3)               | 1 300                   | 11 133                    | 14 121             |
| Asset Management                                                   | 100 0=0                |                   |                 |                       |                          |                       | /00 /             | (00.4)            | 400.401                 | 404 == :                  | 400 411            |
| Asset register summary (WDV)                                       | 129 353                | -                 | -               | _                     | _                        | -                     | (931)             | (931)             | 128 421                 | 131 754                   | 133 416            |
| Depreciation & asset impairment                                    | 4 323                  | -                 | -               | _                     | _                        | -                     | (4 502)           | (4.500)           | 4 323                   | 5 652                     | 6 582              |
| Renewal of Existing Assets                                         | 7 928<br>985           | -                 | -               | _                     | _                        | -                     | (1 583)           | (1 583)<br>1 807  | 6 345<br>2 792          | 8 054<br>1 039            | 8 244              |
| Repairs and Maintenance                                            | 985                    | -                 | -               | _                     | -                        | -                     | 1 807             | 1 807             | 2 /92                   | 1 039                     | 1 296              |
| Free services                                                      |                        |                   |                 |                       |                          |                       |                   |                   |                         |                           |                    |
| Cost of Free Basic Services provided                               | 8 748                  | -                 | -               | _                     | _                        | -                     | -                 | -                 | 8 748                   | 9 854                     | 10 72              |
| Revenue cost of free services provided                             | 9 303                  | -                 | -               | _                     | _                        | -                     | (317)             | (317)             | 8 986                   | 9 639                     | 10 85              |
| Households below minimum service level                             |                        |                   |                 |                       |                          |                       |                   |                   |                         |                           |                    |
| Water:                                                             | -                      | -                 | -               | _                     | -                        | -                     | -                 | -                 | -                       | -                         | -                  |
| Sanitation/sew erage:                                              | 0                      | -                 | -               | _                     | _                        | -                     | -                 | -                 | 0                       | 0                         | (                  |
| Energy:                                                            | 1                      | -                 | -               | -                     | _                        | -                     | -                 | -                 | 1                       | 1                         |                    |
| Refuse:                                                            | 1                      | _                 | _               | _                     | _                        | -                     | -                 | -                 | 1                       | 1                         |                    |