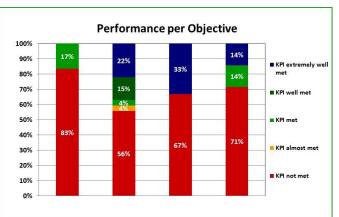

ual performance results updated.



# 1.3 Link to the IDP and the budget

The municipality identified the following strategic objectives based on the inputs from the community in the 5 year Integrated Development Plan (IDP):

- ≈ Compliance with the principles of good governance
- ≈ Deliver basic services with available resources
- ≈ Create integrated human settlements
- ≈ Enhance community participation
- ≈ Promote economic development, tourism and growth opportunities
- ≈ Sound administrative and financial services to achieve and maintain sustainability and viability

# 2. MID-YEAR PERFORMANCE AGAINST THE PERFORMANCE INDICATORS APPLICABLE SET IN THE APPROVED TOP LAYER SDBIP FOR 2018/19

# 2.I Overall actual performance of indicators applicable for the mid-year ending 31 December 2018





| Measurement<br>Category   | Total                    | Compliance with principles of governance | ood        | Deliver basic<br>services with<br>available resources | Promote economic<br>development,<br>tourism and growth<br>opportunities | Sound administrative and financial services to achieve and maintain sustainability and viability |              |  |                  |  |                  |  |                  |  |  |   |             |                  |
|---------------------------|--------------------------|------------------------------------------|------------|-------------------------------------------------------|-------------------------------------------------------------------------|------------------------------------------------------------------------------------------