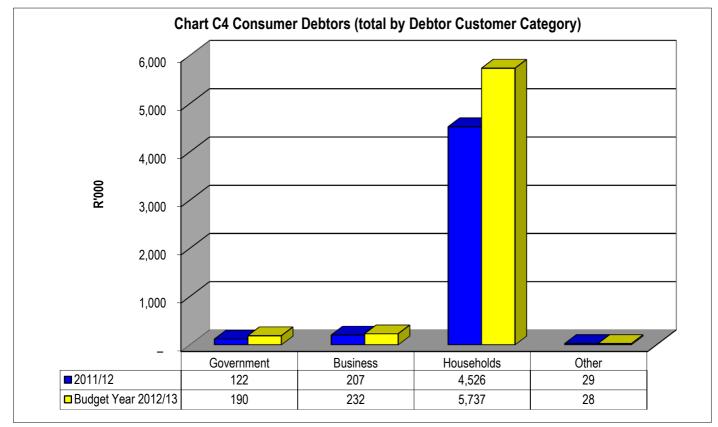

Table C4 Quarterly Budget Statement - Financial Performance (revenue and expenditure) - Q2 Second Quarter 2012 - 2013

|                                                 | 2011/12 Budget Year 2012/13 |               |               |                |               |               |               |               |               |  |  |
|-------------------------------------------------|-----------------------------|---------------|---------------|----------------|---------------|---------------|---------------|---------------|---------------|--|--|
| Description                                     | Audited Outcome             | Original      | Adjusted      | Monthly actual | YearTD actual | YearTD budget | YTD variance  | YTD           | Full Year     |  |  |
| B                                               |                             | Budget        | Budget        | -              |               | U ·           |               | variance<br>% | Forecast      |  |  |
| R<br>Rauanua Ru Sauraa                          |                             |               |               |                |               |               |               | 70            |               |  |  |
| Revenue By Source                               | 2 070 240 54                |               | 4 500 500 00  |                | 4 240 455 70  | 4 500 500 00  | 200 040 20    | F0/           | 4 500 500 00  |  |  |
| Property rates                                  | 3,878,346.51                | 4,526,502.00  | 4,526,502.00  | -              | 4,318,455.70  | 4,526,502.00  | -208,046.30   | -5%           | 4,526,502.00  |  |  |
| Property rates - penalties & collection charges | 199,288.41                  | 190,000.00    | 190,000.00    | 15,854.73      | 95,124.63     | 100,364.00    | -5,239.37     | -5%           | 190,000.00    |  |  |
| Service charges - electricity revenue           | 6,631,019.31                | 7,240,298.00  | 7,240,298.00  | 495,661.86     | 3,497,046.20  | 3,167,677.00  | 329,369.20    | 10%           | 7,240,298.00  |  |  |
| Service charges - water revenue                 | 3,386,633.93                | 3,554,778.00  | 3,554,778.00  | 302,704.83     | 1,788,412.61  | 1,756,255.00  | 32,157.61     | 2%            | 3,554,778.00  |  |  |
| Service charges - sanitation revenue            | 2,058,501.15                | 2,289,697.00  | 2,289,697.00  | 182,833.93     | 1,112,880.35  | 1,131,234.00  | -18,353.65    | -2%           | 2,289,697.00  |  |  |
| Service charges - refuse revenue                | 2,780,237.50                | 3,048,829.00  | 3,048,829.00  | 245,577.36     | 1,458,825.66  | 1,506,287.00  | -47,461.34    | -3%           | 3,048,829.00  |  |  |
| Service charges - other                         | -                           | -             | -             | -              | -             | -             | -             |               | -             |  |  |
| Rental of facilities and equipment              | 525,966.28                  | 410,674.00    | 410,674.00    | 70,711.50      | 254,910.55    | 199,684.88    | 55,225.67     | 28%           | 410,674.00    |  |  |
| Interest earned - external investments          | 925,183.86                  | 1,297,000.00  | 1,297,000.00  | 50,526.24      | 284,354.07    | 105,452.00    | 178,902.07    | 170%          | 1,297,000.00  |  |  |
| Interest earned - outstanding debtors           | 3,676.78                    | 3,300.00      | 3,300.00      | 278.22         | 1,706.63      | 1,836.00      | -129.37       | -7%           | 3,300.00      |  |  |
| Dividends received                              | -                           | -             | -             | -              | -             | -             | -             |               | -             |  |  |
| Fines                                           | 22,806.20                   | 12,230.00     | 12,230.00     | 455.60         | 2,827.80      | 2,680.00      | 147.80        | 6%            | 12,230.00     |  |  |
| Licences and permits                            | 11,202.00                   | 7,420.00      | 7,420.00      | 429.00         | 3,261.00      | 2,461.57      | 799.43        | 32%           | 7,420.00      |  |  |
| Agency services                                 | 119,540.56                  | 97,000.00     | 97,000.00     | 8,017.24       | 59,627.01     | 40,224.97     | 19,402.04     | 48%           | 97,000.00     |  |  |
| Transfers recognised - operational              | 18,650,665.12               | 15,906,000.00 | 15,906,000.00 | 3,980,000.00   | 8,956,000.00  | 11,925,666.67 | -2,969,666.67 | -25%          | 15,906,000.00 |  |  |
| Other revenue                                   | 1,907,611.53                | 1,119,356.00  | 1,119,356.00  | 257,486.46     | 1,218,906.63  | 745,462.62    | 473,444.01    | 64%           | 1,119,356.00  |  |  |
| Gains on disposal of PPE                        | -                           | -             | -             | -              | -             | -             | -             |               |               |  |  |
| Total Revenue (excluding capital transfers      | 41,100,679.14               | 39,703,084.00 | 39,703,084.00 | 5,610,536.97   | 23,052,338.84 | 25,211,787.71 | -2,159,448.87 | -9%           | 39,703,084.00 |  |  |
| and contributions)                              |                             |               |               |                |               |               |               |               |               |  |  |
| Expenditure By Type                             |                             |               |               |                |               |               |               |               |               |  |  |
| Employee related costs                          | 11,033,999.02               | 11,561,371.00 | 11,561,371.00 | 947,599.15     | 5,645,628.50  | 4,889,091.00  | 756,537.50    | 15%           | 11,561,371.00 |  |  |
| Remuneration of councillors                     | 1,687,658.86                | 1,880,988.00  | 1,880,988.00  | 139,551.73     | 838,277.11    | 717,493.00    | 120,784.11    | 17%           | 1,880,988.00  |  |  |
| Debt impairment                                 | -                           | 225,000.00    | 225,000.00    | · .            | •             | -             | -             |               | 225,000.00    |  |  |
| Depreciation & asset impairment                 | 2,825,147.05                | 3,135,177.00  | 3,135,177.00  | · .            | · .           | -             | -             |               | 3,135,177.00  |  |  |
| Finance charges                                 | 826,755.00                  | 418,601.00    | 418,601.00    |                | · .           | -             | -             |               | 418,601.00    |  |  |
| Bulk purchases                                  | 6,283,488.93                | 7,000,035.00  | 7,000,035.00  | 481,656.60     | 3,557,531.85  | 2,855,437.00  | 702,094.85    | 25%           | 7,000,035.00  |  |  |
| Other materials                                 | 715,358.31                  | 379,200.00    | 379,200.00    | 68,188.63      | 217,277.27    | 199,456.00    | 17,821.27     | 9%            | 379,200.00    |  |  |
| Contracted services                             | -                           | 428,479.00    | 428,479.00    | 2,359.43       | 136,862.56    | 225,376.34    | -88,513.78    | -39%          | 428,479.00    |  |  |
| Transfers and grants                            | 15,620,999.12               | 11,133,903.00 | 11,133,903.00 | 1,824,951.00   | 6,580,951.00  | 4,779,268.67  | 1,801,682.33  | 38%           | 11,133,903.00 |  |  |
| Other expenditure                               | 4,143,961.06                | 4,838,330.00  | 4,838,330.00  | 544,592.36     | 2,920,475.53  | 4,963,131.00  | -2,042,655.47 | -41%          | 4,838,330.00  |  |  |
| Loss on disposal of PPE                         | 81,101.46                   | 2,000.00      | 2,000.00      | -              | -,,           | -             | -,,           |               | 2,000.00      |  |  |
| Total Expenditure                               | 43,218,468.81               | 41,003,084.00 | 41,003,084.00 | 4,008,898.90   | 19,897,003.82 | 18,629,253.00 | 1,267,750.82  | 7%            | 41,003,084.00 |  |  |
|                                                 |                             |               |               |                |               |               |               | -             |               |  |  |
| Surplus/(Deficit)                               | -2,117,789.67               | -1,300,000.00 | -1,300,000.00 | 1,601,638.07   | 3,155,335.02  | 6,582,534.71  | -3,427,199.69 | (0)           | -             |  |  |
| Transfers recognised - capital                  | 10,088,203.31               | 9,574,000.00  | 9,574,000.00  | -              | -             | 5,000,000.00  | -5,000,000.00 | (0)           | 9,574,000.00  |  |  |
| Contributions recognised - capital              |                             |               |               |                |               |               | -             |               |               |  |  |
| Contributed assets                              | 121,297.00                  | -             | -             | -              | -             | -             | -             |               | -             |  |  |
| Surplus/(Deficit) after capital transfers &     | 8,091,710.64                | 8,274,000.00  | 8,274,000.00  | 1,601,638.07   | 3,155,335.02  | 11,582,534.71 |               |               | 8,274,000.00  |  |  |
| contributions                                   |                             |               |               |                |               |               |               |               |               |  |  |
| Taxation                                        | 0 004 740 24                | 0 074 000 00  | 0.074.000.07  | 4 004 000 0-   | 0 455 005 00  | 44 500 504 71 | -             |               | 0.074.000.00  |  |  |
| Surplus/(Deficit) after taxation                | 8,091,710.64                | 8,274,000.00  | 8,274,000.00  | 1,601,638.07   | 3,155,335.02  | 11,582,534.71 |               |               | 8,274,000.00  |  |  |
| Attributable to minorities                      | 0 004 740 04                | 0 274 000 00  | 0 274 000 00  | 1 601 620 07   | 2 155 225 02  | 11 500 504 74 |               |               | 0 074 000 00  |  |  |
| Surplus/(Deficit) attributable to municipality  | 8,091,710.64                | 8,274,000.00  | 8,274,000.00  | 1,601,638.07   | 3,155,335.02  | 11,582,534.71 |               |               | 8,274,000.00  |  |  |
| Share of surplus/ (deficit) of associate        |                             |               |               |                |               |               |               |               |               |  |  |
| Surplus/ (Deficit) for the year                 | 8,091,710.64                | 8,274,000.00  | 8,274,000.00  | 1,601,638.07   | 3,155,335.02  | 11,582,534.71 |               |               | 8,274,000.00  |  |  |