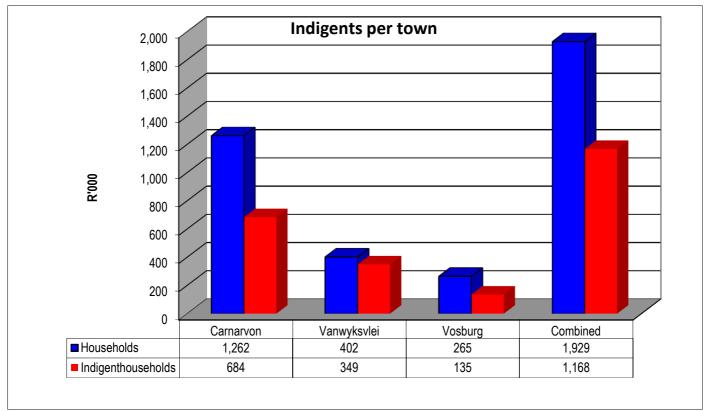

Population growth has been negative by  $\pm 4\%$  over the last ten years. The migration of economically active residents to greater urban areas has a huge impact on the population growth. The total population of the municipality is 9 488, which constitutes 2 728 households.

586 households (population 2 814), are resident in the rural areas whilst 2 142 (population 6 683) resides in the urban areas.