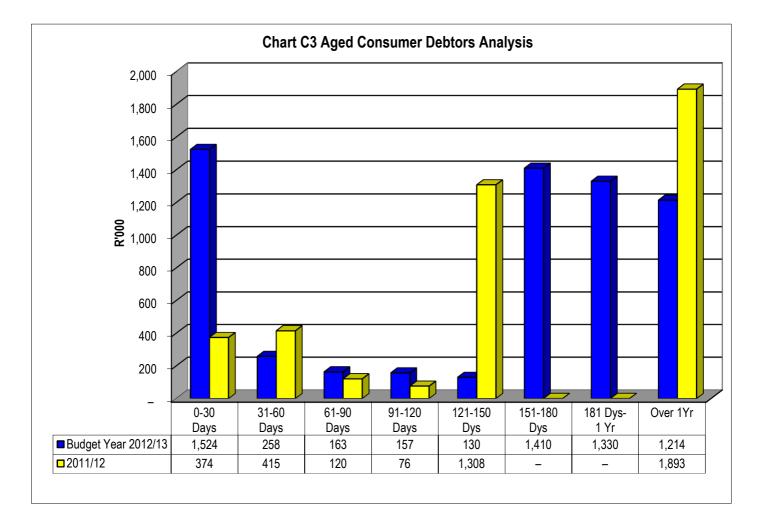

#### 1.3.6 SC1 Material variance explanations

The following is an explanation for material variances in the performance of the municipality.

| NC074 K | areeberg                               | Supporting Ta  | ble SC1 Qua | arterly variance explanations - Q2 Seco                                                                                                                                                  | nd Quarter 2012 - 2013               |
|---------|----------------------------------------|----------------|-------------|------------------------------------------------------------------------------------------------------------------------------------------------------------------------------------------|--------------------------------------|
| Ref     | Description                            | Variance       | Variance %  | Reasons for material deviations                                                                                                                                                          | Remedial or corrective steps/remarks |
| 1       | Revenue By Source                      |                |             |                                                                                                                                                                                          |                                      |
| I       | Revenue by Source                      |                |             | Electricity usage has been higher due to extreme                                                                                                                                         |                                      |
|         | Service charges - electricity revenue  | 329,369.00     | 10.00%      | temperatures. Expenditure for bulk purchases<br>has risen as well.                                                                                                                       | Note is taken of the consumption.    |
|         | Rental of facilities and equipment     | 55,225.67      | 27.66%      | Rental of facilities are invoiced during the year                                                                                                                                        | No remedial steps are necessary.     |
|         | Interest earned - external investments | 178,902.07     | 169.65%     | The bulk of interest revenue was budgeted for in June 2013.                                                                                                                              | No remedial steps are necessary.     |
|         | Licences and permits                   | 799.43         | 32.48%      | No real pattern of purchases of licences and<br>permits can be determined, thus this revenue<br>source is budgeted for conservatively.<br>No real pattern of renewal of vehicle licenses | No remedial steps are necessary.     |
|         | Agency services                        | 19,402.04      | 48.23%      | can be determined, thus this revenue source is budgeted for conservatively.                                                                                                              | No remedial steps are necessary.     |
|         | Transfers recognised - operational     | (2,969,666.67) | -24.90%     | All transfers are only accounted for in June 2013,<br>only equitable share is recognised at this stage.                                                                                  | No remedial steps are necessary.     |
|         | Other revenue                          | 473,444.01     | 63.51%      | This is VAT income from MIG expenditure that was only budgeted for in June 2013.                                                                                                         | No remedial steps are necessary.     |
|         | Transfers recognised - capital         | (5,000,000.00) | -100.00%    | All transfers are only accounted for in June 2013,<br>only equitable share is recognised at this stage.                                                                                  | No remedial steps are necessary.     |
| 2       | Expenditure By Type                    |                |             |                                                                                                                                                                                          |                                      |
|         | Employ ee related costs                | 756,537.50     | 15.47%      | Implementation of the Task evaluations will<br>impact on the budget.                                                                                                                     | Expenditure is monitored closely.    |
|         | Remuneration of councillors            | 120,784.11     | 16.83%      |                                                                                                                                                                                          | Expenditure is monitored closely.    |
|         | Bulk purchases                         | 702,094.85     | 24.59%      | Electricity usage has been higher due to extreme<br>temperatures. Revenue for electricity has risen<br>as well.                                                                          | Expenditure is monitored closely.    |
|         | Contracted services                    | (88,513.78)    | -39.27%     | Repairs and maintenance is not carried out as<br>budgeted for due to a negative cash flow                                                                                                | Expenditure is monitored closely.    |
|         | Transfers and grants                   | 1,801,682.33   | 37.70%      | Equitable share is accounted for quarterly                                                                                                                                               | No remedial steps are necessary.     |
|         | Other ex penditure                     | (2,042,655.47) | -41.16%     | Other expenditure includes operational grant<br>expenditure which will be accounted for in May-<br>June 2013.                                                                            | No remedial steps are necessary.     |
| 3       | Capital Expenditure                    |                |             | Evenence on the project constructs to D 4 047 740                                                                                                                                        |                                      |
|         | Upgrading of roads                     | (5,000,000.00) | -100.00%    | Expence on the project amounts to R 1 817 713<br>to date. Accounting for MIG will be done in June<br>2013. Also see table SC 7                                                           | Expenditure is monitored closely.    |
| 4       | Financial Position                     |                |             |                                                                                                                                                                                          |                                      |
| 5       | Cash Flow                              |                |             |                                                                                                                                                                                          |                                      |
| 6       | Measureable performance                |                |             |                                                                                                                                                                                          |                                      |
| 7       | Municipal Entities                     |                |             |                                                                                                                                                                                          |                                      |