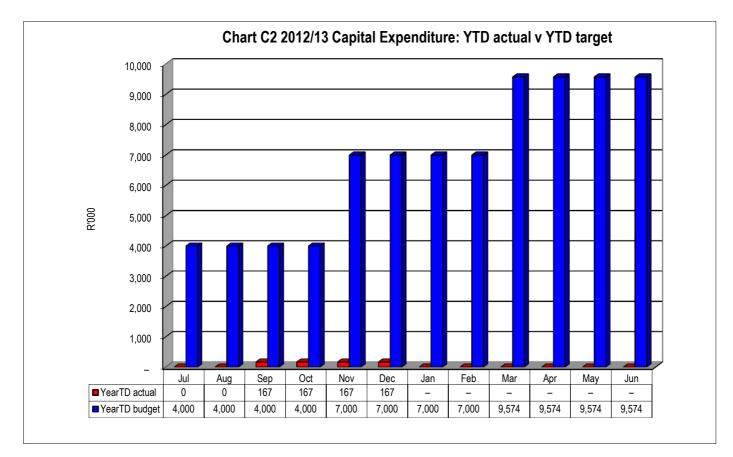

#### **Capital expenditure**

Spending of R 1 817 713 was recorded for the six months ended December 2012. Tenders will be invited early in January for high mast lighting as well as upgrading of streets.

#### 1.3.6 SC1 Material variance explanations

The following is an explanation for material variances in the performance of the municipality.

| NC074 K | areeberg                               | Supporting Ta  | ble SC1 Qua | arterly variance explanations - Q2 Seco                                                                                                                                                  | nd Quarter 2012 - 2013               |
|---------|----------------------------------------|----------------|-------------|------------------------------------------------------------------------------------------------------------------------------------------------------------------------------------------|--------------------------------------|
| Ref     | Description                            | Variance       | Variance %  | Reasons for material deviations                                                                                                                                                          | Remedial or corrective steps/remarks |
| 1       | Revenue By Source                      |                |             |                                                                                                                                                                                          |                                      |
| I       | Revenue by Source                      |                |             | Electricity usage has been higher due to extreme                                                                                                                                         |                                      |
|         | Service charges - electricity revenue  | 329,369.00     | 10.00%      | temperatures. Expenditure for bulk purchases<br>has risen as well.                                                                                                                       | Note is taken of the consumption.    |
|         | Rental of facilities and equipment     | 55,225.67      | 27.66%      | Rental of facilities are invoiced during the year                                                                                                                                        | No remedial steps are necessary.     |
|         | Interest earned - external investments | 178,902.07     | 169.65%     | The bulk of interest revenue was budgeted for in June 2013.                                                                                                                              | No remedial steps are necessary.     |
|         | Licences and permits                   | 799.43         | 32.48%      | No real pattern of purchases of licences and<br>permits can be determined, thus this revenue<br>source is budgeted for conservatively.<br>No real pattern of renewal of vehicle licenses | No remedial steps are necessary.     |
|         | Agency services                        | 19,402.04      | 48.23%      | can be determined, thus this revenue source is budgeted for conservatively.                                                                                                              | No remedial steps are necessary.     |
|         | Transfers recognised - operational     | (2,969,666.67) | -24.90%     | All transfers are only accounted for in June 2013,<br>only equitable share is recognised at this stage.                                                                                  | No remedial steps are necessary.     |
|         | Other revenue                          | 473,444.01     | 63.51%      | This is VAT income from MIG expenditure that was only budgeted for in June 2013.                                                                                                         | No remedial steps are necessary.     |
|         | Transfers recognised - capital         | (5,000,000.00) | -100.00%    | All transfers are only accounted for in June 2013,<br>only equitable share is recognised at this stage.                                                                                  | No remedial steps are necessary.     |
| 2       | Expenditure By Type                    |                |             |                                                                                                                                                                                          |                                      |
|         | Employ ee related costs                | 756,537.50     | 15.47%      | Implementation of the Task evaluations will<br>impact on the budget.                                                                                                                     | Expenditure is monitored closely.    |
|         | Remuneration of councillors            | 120,784.11     | 16.83%      |                                                                                                                                                                                          | Expenditure is monitored closely.    |
|         | Bulk purchases                         | 702,094.85     | 24.59%      | Electricity usage has been higher due to extreme<br>temperatures. Revenue for electricity has risen<br>as well.                                                                          | Expenditure is monitored closely.    |
|         | Contracted services                    | (88,513.78)    | -39.27%     | Repairs and maintenance is not carried out as<br>budgeted for due to a negative cash flow                                                                                                | Expenditure is monitored closely.    |
|         | Transfers and grants                   | 1,801,682.33   | 37.70%      | Equitable share is accounted for quarterly                                                                                                                                               | No remedial steps are necessary.     |
|         | Other ex penditure                     | (2,042,655.47) | -41.16%     | Other expenditure includes operational grant<br>expenditure which will be accounted for in May-<br>June 2013.                                                                            | No remedial steps are necessary.     |
| 3       | Capital Expenditure                    |                |             | Evenence on the project constructs to D 4 047 740                                                                                                                                        |                                      |
|         | Upgrading of roads                     | (5,000,000.00) | -100.00%    | Expence on the project amounts to R 1 817 713<br>to date. Accounting for MIG will be done in June<br>2013. Also see table SC 7                                                           | Expenditure is monitored closely.    |
| 4       | Financial Position                     |                |             |                                                                                                                                                                                          |                                      |
| 5       | Cash Flow                              |                |             |                                                                                                                                                                                          |                                      |
| 6       | Measureable performance                |                |             |                                                                                                                                                                                          |                                      |
| 7       | Municipal Entities                     |                |             |                                                                                                                                                                                          |                                      |