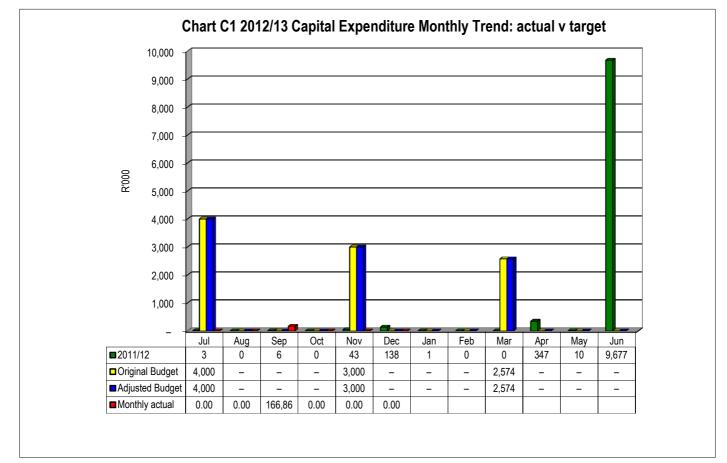

#### **Capital expenditure**

Spending of R 1 817 713 was recorded for the six months ended December 2012. Tenders will be invited early in January for high mast lighting as well as upgrading of streets.

#### 1.3.6 SC1 Material variance explanations

The following is an explanation for material variances in the performance of the municipality.

| NC074 K | areeberg                               | Supporting Ta  | ble SC1 Qua | arterly variance explanations - Q2 Seco                                                                                                                                                  | nd Quarter 2012 - 2013               |
|---------|----------------------------------------|----------------|-------------|------------------------------------------------------------------------------------------------------------------------------------------------------------------------------------------|--------------------------------------|
| Ref     | Description                            | Variance       | Variance %  | Reasons for material deviations                                                                                                                                                          | Remedial or corrective steps/remarks |
| 1       | Revenue By Source                      |                |             |                                                                                                                                                                                          |                                      |
| I       | Revenue by Source                      |                |             | Electricity usage has been higher due to extreme                                                                                                                                         |                                      |
|         | Service charges - electricity revenue  | 329,369.00     | 10.00%      | temperatures. Expenditure for bulk purchases<br>has risen as well.                                                                                                                       | Note is taken of the consumption.    |
|         | Rental of facilities and equipment     | 55,225.67      | 27.66%      | Rental of facilities are invoiced during the year                                                                                                                                        | No remedial steps are necessary.     |
|         | Interest earned - external investments | 178,902.07     | 169.65%     | The bulk of interest revenue was budgeted for in June 2013.                                                                                                                              | No remedial steps are necessary.     |
|         | Licences and permits                   | 799.43         | 32.48%      | No real pattern of purchases of licences and<br>permits can be determined, thus this revenue<br>source is budgeted for conservatively.<br>No real pattern of renewal of vehicle licenses | No remedial steps are necessary.     |
|         | Agency services                        | 19,402.04      | 48.23%      | can be determined, thus this revenue source is budgeted for conservatively.                                                                                                              | No remedial steps are necessary.     |
|         | Transfers recognised - operational     | (2,969,666.67) | -24.90%     | All transfers are only accounted for in June 2013,<br>only equitable share is recognised at this stage.                                                                                  | No remedial steps are necessary.     |
|         | Other revenue                          | 473,444.01     | 63.51%      | This is VAT income from MIG expenditure that was only budgeted for in June 2013.                                                                                                         | No remedial steps are necessary.     |
|         | Transfers recognised - capital         | (5,000,000.00) | -100.00%    | All transfers are only accounted for in June 2013,<br>only equitable share is recognised at this stage.                                                                                  | No remedial steps are necessary.     |
| 2       | Expenditure By Type                    |                |             |                                                                                                                                                                                          |                                      |
|         | Employ ee related costs                | 756,537.50     | 15.47%      | Implementation of the Task evaluations will<br>impact on the budget.                                                                                                                     | Expenditure is monitored closely.    |
|         | Remuneration of councillors            | 120,784.11     | 16.83%      |                                                                                                                                                                                          | Expenditure is monitored closely.    |
|         | Bulk purchases                         | 702,094.85     | 24.59%      | Electricity usage has been higher due to extreme<br>temperatures. Revenue for electricity has risen<br>as well.                                                                          | Expenditure is monitored closely.    |
|         | Contracted services                    | (88,513.78)    | -39.27%     | Repairs and maintenance is not carried out as<br>budgeted for due to a negative cash flow                                                                                                | Expenditure is monitored closely.    |
|         | Transfers and grants                   | 1,801,682.33   | 37.70%      | Equitable share is accounted for quarterly                                                                                                                                               | No remedial steps are necessary.     |
|         | Other ex penditure                     | (2,042,655.47) | -41.16%     | Other expenditure includes operational grant<br>expenditure which will be accounted for in May-<br>June 2013.                                                                            | No remedial steps are necessary.     |
| 3       | Capital Expenditure                    |                |             | Evenence on the project constructs to D 4 047 740                                                                                                                                        |                                      |
|         | Upgrading of roads                     | (5,000,000.00) | -100.00%    | Expence on the project amounts to R 1 817 713<br>to date. Accounting for MIG will be done in June<br>2013. Also see table SC 7                                                           | Expenditure is monitored closely.    |
| 4       | Financial Position                     |                |             |                                                                                                                                                                                          |                                      |
| 5       | Cash Flow                              |                |             |                                                                                                                                                                                          |                                      |
| 6       | Measureable performance                |                |             |                                                                                                                                                                                          |                                      |
| 7       | Municipal Entities                     |                |             |                                                                                                                                                                                          |                                      |