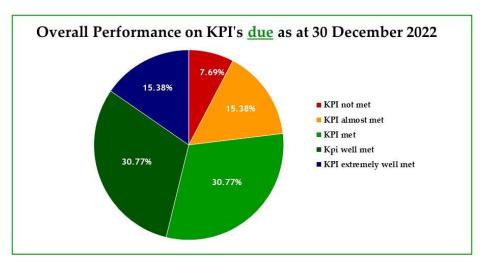

#### **LEGISLATIVE FRAMEWORK**

This report is prepared in terms of Section 71, 52(d) & 72 of the Local Government: Municipal Finance Management Act (56/2003) and Municipal Budget and Reporting Regulations, Government Gazette 32141, 17 April 2009.

#### 52. THE MAYOR OF A MUNICIPALITY—

(d) must, within 30 days of the end of each quarter, submit a report to the council on the implementation of the budget and the financial state of affairs of the municipality.

#### **PART I – IN-YEAR REPORT**