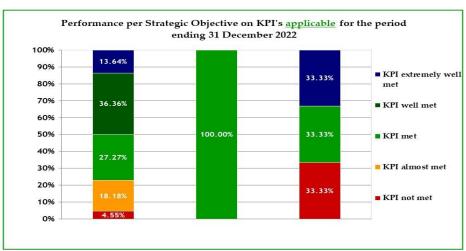

#### **LEGISLATIVE FRAMEWORK**

This report is prepared in terms of Section 71, 52(d) & 72 of the Local Government: Municipal Finance Management Act (56/2003) and Municipal Budget and Reporting Regulations, Government Gazette 32141, 17 April 2009.

#### 52. THE MAYOR OF A MUNICIPALITY—

(d) must, within 30 days of the end of each quarter, submit a report to the council on the implementation of the budget and the financial state of affairs of the municipality.

#### **PART I – IN-YEAR REPORT**